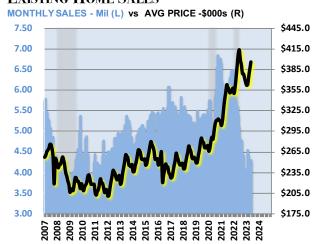

# PACE OF EXISTING HOME SALES FALLS IN MAY: AVERAGE PRICES DECLINE

U.S. existing home sales ticked higher in May to snap a twomonth skid with condominium sales accounting for the modest gain, and selling prices nationally fell from a year earlier by the most in more than a decade, showing the uneven nature of the sector's recovery from last year's downdraft.

Existing home sales rose 0.2% to a seasonally adjusted annual rate of 4.3 million units last month, the National Association of Realtors said on Thursday. Sales rose in the South and West and fell in the Northeast and Midwest.

Home resales, which account for the largest share of U.S. housing sales, tumbled 20.4% on a year-on-year basis in May. Sales of single-family homes were little changed from April at a 3.85 million rate but were down 20% from a year earlier. Condo sales rose 4.7% to a 450,000-unit rate but fell by nearly 24% from last year.

The median sales price was \$396,100, a 3.1% decline from a year earlier, the largest annual drop since 2011. Prices grew in the Northeast and Midwest but fell in the South and West.

Limited housing supply is also hindering rapid improvement. There were 1.08 million previously owned homes on the market last month, up slightly from April but down 6.1% from a year ago.

At May's sales pace, it would take 3.0 months to exhaust the current inventory of existing homes, up from 2.6 months a year ago. A fourto-seven-month supply is viewed as a healthy balance between supply and demand.

Properties typically remained on the market for 18 days in May, down from 22 days in April. Seventy-four percent of homes sold last month were on the market for less than a month. First-time buyers accounted for 28% of sales, up from 27% a year earlier.

The start of the summer housing season is shaping up much like the spring, with slower sales due to lack of supply. Moreover, there are simply more buyers than homes for sale, as new listings are down 24% from a year ago, and the total number of homes for sale is down 8%, the biggest drop in over a year.