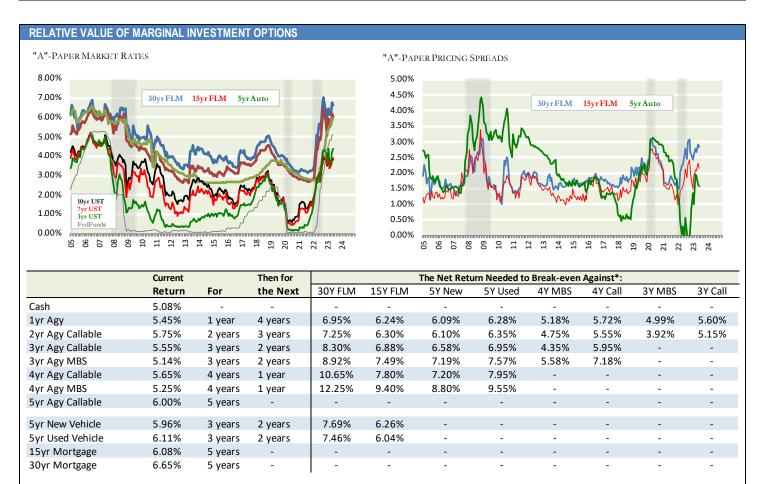

#### STRATEGIC ASSESSMENT OF RELATIVE VALUE INVESTMENT AND FUNDING OPTIONS

<sup>\*</sup> Best relative value noted by probabilities of achieving "break-even" returns