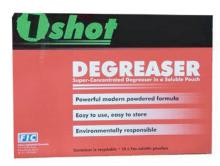

#### GC-24QTHD

#### **ONE SHOT DEGREASER**

A Heavy Duty Degreaser

For use in sinks, ovens, air filters, walls, floors, buses, trucks, airplaines, and drill presses. Removes heavy grease, oil, solid and liquid deposits. Non-flamable and non-toxic. Does not contain naptha, clorinated salts, or benzene.