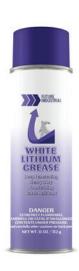

#### GC-WHITE

#### WHITE LITHIUM GREASE

#### Rust Resistant

For the AUTOMOTIVE INDUSTRY: (accelerator linkage, bearings, brake service linkage, ash tray slides, radio antenna, cams, gears, hinges, hard locks, door locks, springs, striker plates, window regulators, all body hardware. MARINE: Excellent for general marine use because of high resistance to rusting and corrosive action. INDUSTRIAL: Cams and slides, chains, couplings, plain bearings, open gears, (small) fork lift truck masts. HOME & OFFICE: uses include wherever metal meets metal, windows, garage doors, hinges, faucets, lawn mowers, bicycles, toys, garden and household tools, fishing reels, guns, filing cabinets, office equipment, etc.