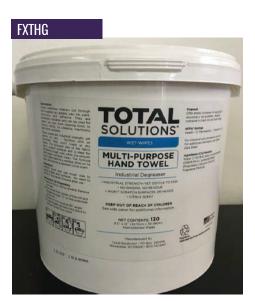

#### TS MULTI-PURPOSE HAND SCRUBS

#### Industrial Degreaser

TS Multi Purpose Hand Towel Wipes are designed for use in industrial and manufacturing settings and is the ideal choice for removing grease from hands, tools, and work surfaces. Each towel is pre-moistened with a powerful cleaning formula capable of cleaning hard working hands as well as nonporous surfaces. Each towel is made from an abrasive, yet non-scratching fabric that helps lift away heavy deposits of grime and dirt. These towels also leave behind a fresh citrus scent and are enhanced with natural oils and emollients making them safe for hands and skin. Towel is purple and measures 9.5" x 12" with a citrus fragrance.