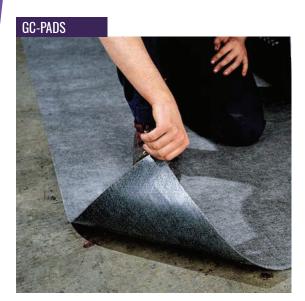

#### **ABSORBENT MATS**

Universal

Bonded pads are reinforced with cover stock for extra durability to handle both aggressive and non-aggressive leaks and spills. Strong bonded layers allow fluid to spread through the material quicker for the best absorption rate. Can be used on all liquids including acids and bases and unknown liquids.