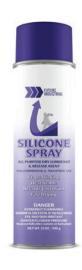

#### GC-SILICON

#### SILICONE SPRAY

#### Non-Residue

Stops sticking drawers, windows, doors, screens, zippers, locks, ect. Eliminates annoying squeaks in hinges, latches, ect. Retards corrosion, protects, battery terminals, tools, guns, skates, aluminum window, and doors. Helps prevent grass, dirt and mud form sticking to lawnmowers and snow from sticking to snow shovels. Dries fast, leaves no greasy or oily film, and is not affected by water, oil, or solvents. Heat stable - will not freeze or melt.