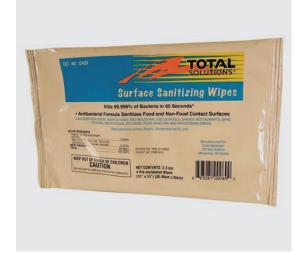

#### **SURFACE SANITIZING WIPES**

#### Kills Germs

Antibacterial formula sanitizes food and non-food contact surfaces. This product is a non-woven, disposable wipe, pre-saturated with a versatile broad-spectrum sanitizer for homes, institutional and industrial use. For sanitizing, apply to a precleaned surface.