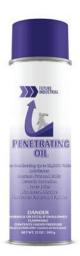

#### GC-PENE

#### PENETRATING OIL

#### Fast Acting

A spray on and set formula which is fast acting and penetrates, working within seconds of application to loosen rust or corrosion, making it easy to separate the surfaces. For use on refrigeration equipment, automobiles, workshops. Frees rusted and corroded bolts and screws. Heavy duty formulation lubricates locks, hinges, moving parts. Stops and retards corrosion. Stops corrosion on battery terminals.