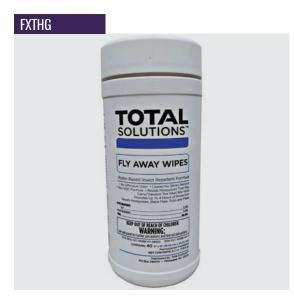

#### TS FLY AWAY WIPES

Fly Away Wipes provide up to 4 hours of protection from mosquitoes, black flies, stable flies, sand flies, gnats, chiggers, fleas, and ticks. These convenient, easy to use wipes allow for quick and thorough application to skin, hair, and clothing to ensure maximum protection.

Effective Against:

- · Black flies
- Chiggers
- Fleas
- Gnats
- Mosquitoes
- Sand flies
- · Stable flies

Ticks

Features & Benefits:

- · Water-Based Insect Repellent Formula
- Non-VOC Formula
- · No Strong/Offensive Odor
- · Leaves No Sticky Residue