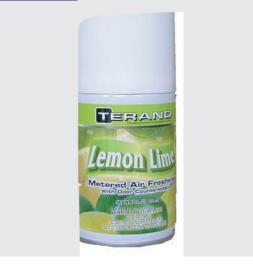

#### TIME RELEASE AIR FRESHENERS

Subtly Releases Fragrances

Fragrances include: Vanilla Bean, Citrus, Lemon-Lime, Spring Lilac, Clean Linen, Cucumber Melon, Dutch Apple, Mango

Dispenser sold seperately.