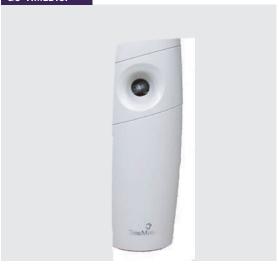

#### TIME RELEASE DISPENSER

Customizable Intervals

The slim-line cabinet, deluxe model LED air freshener dispenser automatically dispenses metered air fresheners 24 hours a day. Programming options control the spray frequency (7.5, 15 or 30 minutes), refill can selection (30-day or 60-day cans) and allows the user to select whether the unit operates in darkened or lighted conditions.