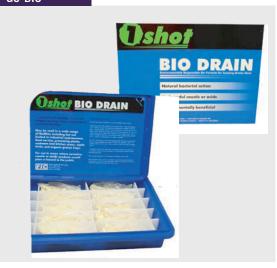

#### GC-BIO

#### **ONE SHOT BIO-DRAIN**

A Safe Drain Cleaner

A natural and harmless bacterial product to keep drains deodorized and free flow ing. May be used in a wide range of facilities including but not limited to industrial maintenance, food service, processing plants, restroom and kitchen areas, septic tanks and organic grease traps. For use in areas where corrosive, caustic or acidic products would pose a hazard to the public.