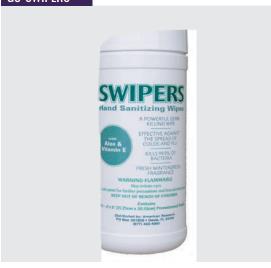

#### **GC-SWIPERS**

#### **SWIPERS**

#### Hand Sanitizing Wipes

A powerful germ killing wipe effective against the spread of colds and flu. Kills 99% of bacteria. Fresh wintergreen fragrance. Although designed for the hands, may be used to clean surfaces such as desks, phones, handles, etc.