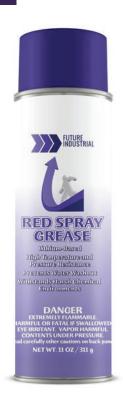

#### GC-RED

#### **RED GREASE**

#### **High Temps**

- 550+ Dropping Point, Non-Melt Grease
- 65 Timken Ok Load
- Good Resistance To Environmental Conditions
- Adhesive & Cohesive Properties

This product is an all purpose non-melt grease especially formulated with extreme pressure and anti-wear additives to provide heavy duty service. It's one of the very few greasers able to withstand heavy shock load and impact pressures of 65 Timken load capabilities. This product has excellent adhesive and cohesive properties. It resists most acids, weather, dirt, calts, spray, steam, and oxidation. Our product protects equipment indoors and outdoors even under high temperatures and heavy