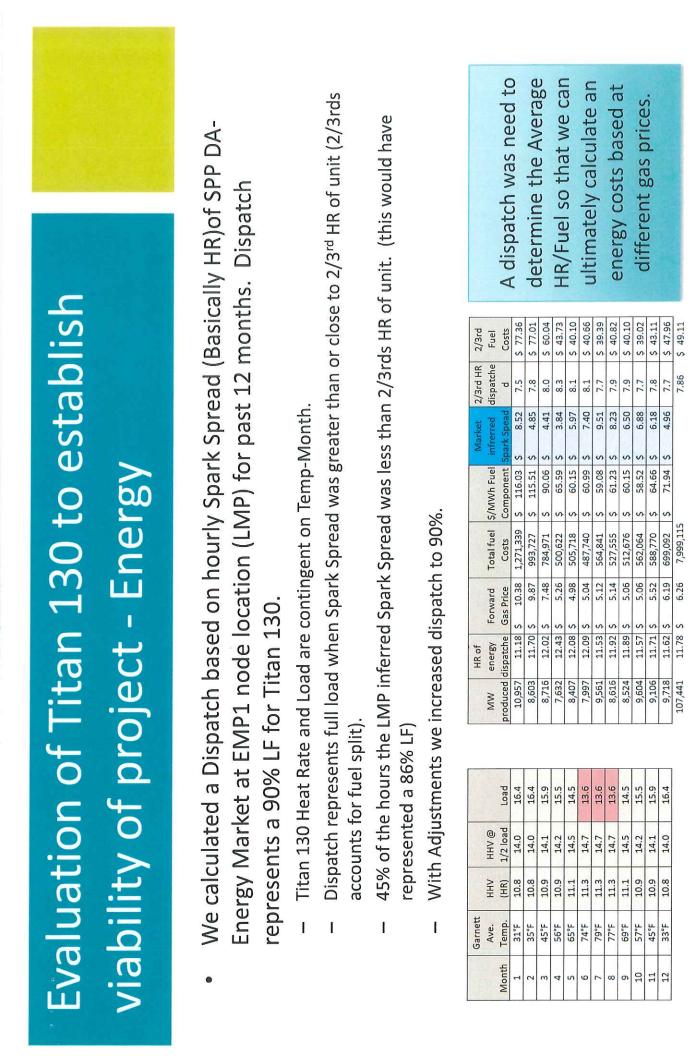

### **EKAE Combined Heat & Power** Evaluation

- There are 3 Solar Turbine Proposed Options
- Titan 130 -- Approximately 13.6 MW Generation
- Taurus 70 -- Approximately 6.5 MW Generation
- Taurus 60 -- Approximately 4.5 MW Generation
- Cost information provided to KMEA from LDB & Solar.

## Initial observations

- All information provided indicate that the Titan 130 option is the most economic compared to Solar Generation Options.
- All options would provide a reliable energy source BTM that could supply much of city load in times of curtailments or transmission outages.
- would likely require us to go to SPP for Interconnection approval. KMEA All options will require a Study Request from Evergy, and the Titan 130 submitted to Evergy on August 8, 2022 for a study to be performed on multiple options.
- SPP Generation Interconnection process is lengthy but there are "Fast Track" options that can be taken with a bit of risk.
- KMEA generally does not advise to have all energy/capacity coming from one generator and/or one fuel type.
  - If city moves forward with Titan 130 option, we recommend partners.
- Taurus 70 option likely could be incorporated in city with no partners if city is able to be energy supplier for EKAE. However, the costs are considerably higher. Installed Turbine is 50% higher than Titan 130 option on a per MW basis.