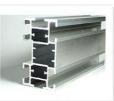

### **TS44**

- Our sturdiest extruded aluminum bar is designed for medium to very large signs.
- It is also used for building structures such as exhibition booths, 3D-signs and standalone signs.

Jaguars Stadium- 96' x 40' Parking - 30' x 50'

### **Extrusions Comparison**

| Products Comparison              |                |                |                |
|----------------------------------|----------------|----------------|----------------|
| Features                         | TS23           | TS32           | TS44           |
| PVC Insert Model                 | TS79B&W        | TS79B&W        | TS79B&W        |
| Clipping on the front            | YES            | YES            | YES            |
| Clipping on the side             | NO             | YES            | YES            |
| Clipping on the rear (Wrapping)  | NO             | YES            | YES            |
| PVC Corners TS90                 | NO             | YES            | YES            |
| PVC Joiners TS91                 | NO             | YES            | YES            |
| Applications                     |                |                |                |
| Small frames (1 – 10 Sq Ft)      | ****           | ***            | *              |
| Medium Frames (10 – 100 Sq Ft)   | ***            | ***            | **             |
| Large frames (100 – 1,000 Sq Ft) | **             | ***            | ***            |
| Very Large Frames (>1,000 Sq Ft) | **             | ***            | ***            |
| Interior frames                  | ****           | ***            | ***            |
| Exterior frames                  | ***            | ****           | ***            |
| Structures / 3D Frames           | NO             | YES            | YES            |
| Characteristics                  |                |                |                |
| Bar Length (Ft)                  | 11.4'          | 11.4'          | 11.4'          |
| Bar Weight (Lbs.)                | 2.17           | 4.56           | 10.54          |
| Bar Dimensions (Inches)          | 3/8"x9/8"x137" | 3/4"x1.3"x137" | 1.5"x2.5"x137" |