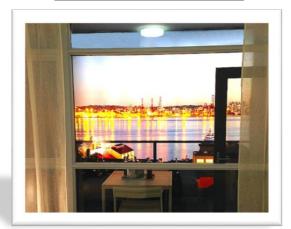

ls a product line of aluminum extrusion

of the highest quality, designed to fabricate custom frames to

stretch banner and textile material.

Addressing many applications, and which are easy to install,

versatile, easily changeable and very cost effective.

#### Billboards

#### **Stadium Signs**





17'H x 40'W Billboard Realized with the TS23 extrusion Cleveland Browns Stadium Two of eight 22'x 42' TS32 frames with mesh banners

#### **Non-Rectangular Signs**



Both signs fabricated with the TS44 extrusion

95.75'H by 40'W Jacksonville Jaguars Stadium

#### **Very Large Signs**



#### **Trucks Graphics**

#### **Trailers Graphics**



#### Schools / Universities



TS32 - 8ft x 17ft Frames with Arch on Top



TS23- 3ft x 25ft Framed Graphic

#### Retail



#### TS23 for Flex Faces



#### **Museums Exhibits**



#### Supermarkets

#### **3D-Structure with Stretched Banner**



### **Parking Screen**



Realized with the TS44 extrusion





#### Façade banners



TS44 – 9.4'H by 40'W Hydrogen Pump Station Facade





#### **Exhibition Booths**



#### More Structures with the TS44...







#### From Small to Huge Banners...



300' x 50' Downtown Baltimore

### **Product Line**



MADE IN USA

### TS23

- The TS23 our lightest extruded aluminum bar is suited for small, mid-size and large interior / exterior signs.
- Easy to install on a variety of supports (concrete, bricks and dry walls...),and ideal for trucks and trailers sides.





305.935.4545

Herval

### TS32

- This extruded aluminum bar is designed for small, mid and large sizes framed banners.
- It also ca