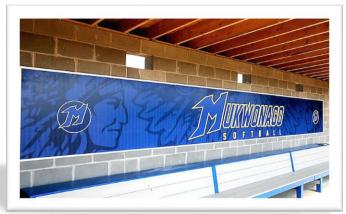

#### **Stadium Signs**

17'H x 40'W Billboard Realized with the TS23 extrusion Cleveland Browns Stadium Two of eight 22'x 42' TS32 frames with mesh banners