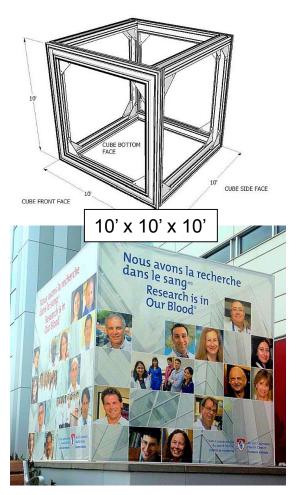

H x 40'W Billboard Realized with the TS23 extrusion Cleveland Browns Stadium Two of eight 22'x 42' TS32 frames with mesh banners

#### **Non-Rectangular Signs**



Both signs fabricated with the TS44 extrusion

95.75'H by 40'W Jacksonville Jaguars Stadium

#### **Very Large Signs**



#### **Trucks Graphics**

#### **Trailers Graphics**



#### Schools / Universities



TS32 - 8ft x 17ft Frames with Arch on Top



TS23- 3ft x 25ft Framed Graphic

#### Retail



#### TS23 for Flex Faces



#### **Museums Exhibits**



#### Supermarkets

#### **3D-Structure with Stretched Banner**



### **Parking Screen**



Realized with the TS44 extrusion





#### Façade banners



TS44 – 9.4'H by 40'W Hydrogen Pump Station Facade





#### **Exhibition Booths**



#### More Structures with the TS44...







#### From Small to Huge Banners...



300' x 50' Downtown Baltimore

### **Product Line**



MADE IN USA

### TS23

- The TS23 our lightest extruded aluminum bar is suited for small, mid-size and large interior / exterior signs.
- Easy to install on a variety of supports (concrete, bricks and dry walls...),and ideal for trucks and trailers sides.





305.935.4545

Herval

### TS32

- This extruded aluminum bar is designed for small, mid and large sizes framed banners.
- It also can be used for building light structures.





TS32 - Cleveland Browns Food Court 310'W by 13'H Vinyl Banner

### **TS44**

- Our sturdiest extruded aluminum bar is designed for medium to very large signs.
- It is also used for building structures such as exhibition booths, 3D-signs and standalone signs.