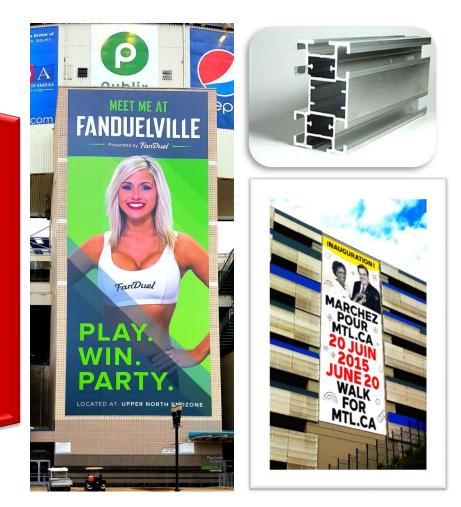

#### From Small to Huge Banners...



300' x 50' Downtown Baltimore

### **Product Line**



MADE IN USA

### TS23

- The TS23 our lightest extruded aluminum bar is suited for small, mid-size and large interior / exterior signs.
- Easy to install on a variety of supports (concrete, bricks and dry walls...),and ideal for trucks and trailers sides.





305.935.4545

Herval

### TS32

- This extruded aluminum bar is designed for small, mid and large sizes framed banners.
- It also can be used for building light structures.





TS32 - Cleveland Browns Food Court 310'W by 13'H Vinyl Banner

### **TS44**

- Our sturdiest extruded aluminum bar is designed for medium to very large signs.
- It is also used for building structures such as exhibition booths, 3D-signs and standalone signs.



Jaguars Stadium- 96' x 40' Parking - 30' x 50'

#### **TS79x**

The top is flat and thick, it has the same thickness on the center and on the sides, making it stronger to absorb hard nylon head hammers blows.



TST

\$79C

TS79W inserted in TS23

### **Extrusions Comparison**

| Products Comparison              |                |                |                |
|----------------------------------|----------------|----------------|----------------|
| Features                         | TS23           | TS32           | TS44           |
| PVC Insert Model                 | TS79B&W        | TS79B&W        | TS79B&W        |
| Clipping on the front            | YES            | YES            | YES            |
| Clipping on the side             | NO             | YES            | YES