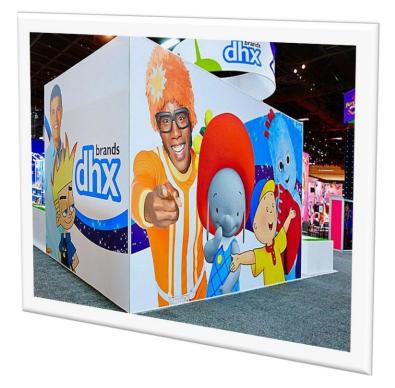

llboards

#### **Stadium Signs**





17'H x 40'W Billboard Realized with the TS23 extrusion Cleveland Browns Stadium Two of eight 22'x 42' TS32 frames with mesh banners

#### **Non-Rectangular Signs**



Both signs fabricated with the TS44 extrusion

95.75'H by 40'W Jacksonville Jaguars Stadium

#### **Very Large Signs**



#### **Trucks Graphics**

#### **Trailers Graphics**



#### Schools / Universities



TS32 - 8ft x 17ft Frames with Arch on Top



TS23- 3ft x 25ft Framed Graphic

#### Retail



#### TS23 for Flex Faces



#### **Museums Exhibits**



#### Supermarkets

#### **3D-Structure with Stretched Banner**



### **Parking Screen**



Realized with the TS44 extrusion





#### Façade banners



TS44 – 9.4'H by 40'W Hydrogen Pump Station Facade





#### **Exhibition Booths**



#### More Structures with the TS44...







#### From Small to Huge Banners...



300' x 50' Downtown Baltimore

### **Product Line**



MADE IN USA

### TS23

- The TS23 our lightest extruded aluminum bar is suited for small, mid-size and large interior / exterior signs.
- Easy to install on a variety of supports (concrete, bricks and dry walls...),and ideal for trucks and trailers sides.





305.935.4545

Herval

### TS32

- This extruded aluminum bar is designed for small, mid and large sizes framed banners.
- It also can be used for building light structures.





TS32 - Cleveland Browns Food Court 310'W by 13'H Vinyl Banner

### **TS44**

- Our sturdiest extruded aluminum bar is designed for medium to very large signs.
- It is also used for building structures such as exhibition b