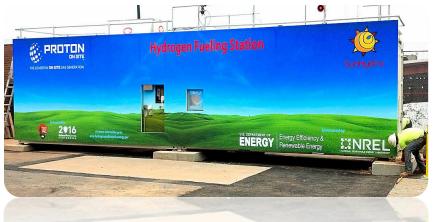

are easy to install,

versatile, easily changeable and very cost effective.

#### Billboards

#### **Stadium Signs**





17'H x 40'W Billboard Realized with the TS23 extrusion Cleveland Browns Stadium Two of eight 22'x 42' TS32 frames with mesh banners

#### **Non-Rectangular Signs**



Both signs fabricated with the TS44 extrusion

95.75'H by 40'W Jacksonville Jaguars Stadium

#### **Very Large Signs**



#### **Trucks Graphics**

#### **Trailers Graphics**



#### Schools / Universities



TS32 - 8ft x 17ft Frames with Arch on Top



TS23- 3ft x 25ft Framed Graphic

#### Retail



#### TS23 for Flex Faces



#### **Museums Exhibits**



#### Supermarkets

#### **3D-Structure with Stretched Banner**



### **Parking Screen**



Realized with the TS44 extrusion





#### Façade banners



TS44 – 9.4'H by 40'W Hydrogen Pump Station Facade





#### **Exhibition Booths**



#### More Structures with the TS44...







#### From Small to Huge Banners...



300' x 50' Downtown Baltimore

### **Product Line**



MADE IN USA

### TS23

- The TS23 our lightest extruded aluminum bar is suited for small, mid-size and large interior / exterior signs.
- Easy to install on a variety of supports (concrete, bricks and dry walls...),and ideal for trucks and trailers sides.





305.935.4545

Herval

### TS32

- This extruded aluminum bar is designed for small, mid and large sizes framed banners.
- It also can be used for building light structures.





TS32 - Cleveland Browns Food Court 310'W by 13'H Vinyl Banner

### **TS44**

- Our sturdiest extruded aluminum bar is designed for mediu