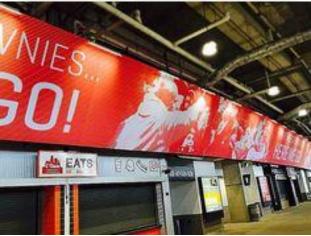

#### **Stadium Signs**

17'H x 40'W Billboard Realized with the TS23 extrusion Cleveland Browns Stadium Two of eight 22'x 42' TS32 frames with mesh banners

### TS32

- This extruded aluminum bar is designed for small, mid and large sizes framed banners.
- It also can be used for building light structures.

TS32 - Cleveland Browns Food Court 310'W by 13'H Vinyl Banner