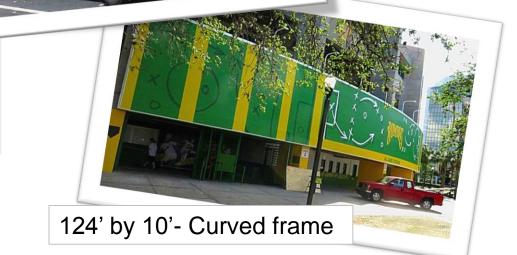

#### **Non-Rectangular Signs**

Both signs fabricated with the TS44 extrusion

95.75'H by 40'W Jacksonville Jaguars Stadium