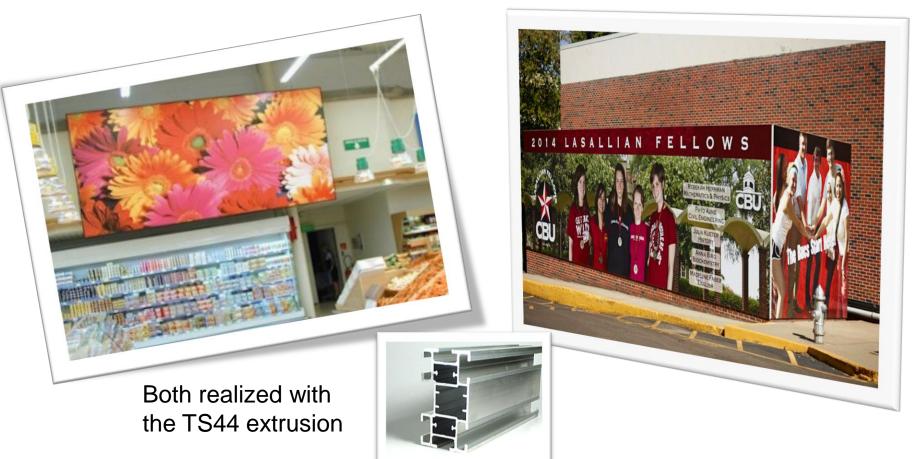

#### **Non-Rectangular Signs**

Both signs fabricated with the TS44 extrusion

95.75'H by 40'W Jacksonville Jaguars Stadium

#### Retail

#### Supermarkets