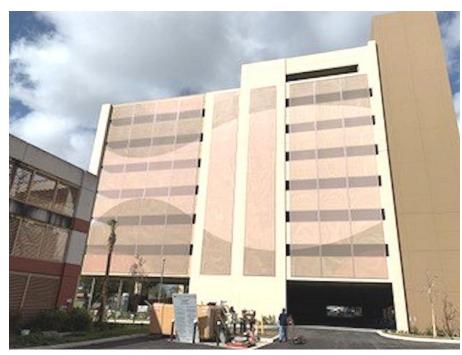

nd textile material.

Addressing many applications, and which are easy to install,

versatile, easily changeable and very cost effective.

#### Billboards

#### **Stadium Signs**





17'H x 40'W Billboard Realized with the TS23 extrusion Cleveland Browns Stadium Two of eight 22'x 42' TS32 frames with mesh banners

#### **Non-Rectangular Signs**



Both signs fabricated with the TS44 extrusion

95.75'H by 40'W Jacksonville Jaguars Stadium

#### **Very Large Signs**



#### **Trucks Graphics**

#### **Trailers Graphics**



#### Schools / Universities



TS32 - 8ft x 17ft Frames with Arch on Top



TS23- 3ft x 25ft Framed Graphic

#### Retail



#### TS23 for Flex Faces



#### **Museums Exhibits**



#### Supermarkets

#### **3D-Structure with Stretched Banner**



### **Parking Screen**



Realized with the TS44 extrusion





#### Façade banners



TS44 – 9.4'H by 40'W Hydrogen Pump Station Facade





#### **Exhibition Booths**



#### More Structures with the TS44...







#### From Small to Huge Banners...



300' x 50' Downtown Baltimore

### **Product Line**



MADE IN USA

### TS23

- The TS23 our lightest extruded aluminum bar is suited for small, mid-size and large interior / exterior signs.
- Easy to install on a variety of supports (concrete, bricks and dry walls...),and ideal for trucks and trailers sides.





305.935.4545

Herval

### TS32

- This extruded aluminum bar is designed for small, mid and large sizes framed banners.
- It also can be used for building light structures.





TS32 - Cleveland Browns Food Court 310'W by 13'H Vinyl Banner

### **TS44**