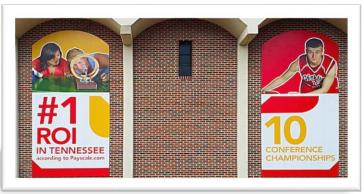

#### Schools / Universities

TS32 - 8ft x 17ft Frames with Arch on Top

TS23- 3ft x 25ft Framed Graphic