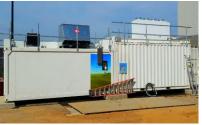

very cost effective.

#### Billboards

#### **Stadium Signs**





17'H x 40'W Billboard Realized with the TS23 extrusion Cleveland Browns Stadium Two of eight 22'x 42' TS32 frames with mesh banners

#### **Non-Rectangular Signs**



Both signs fabricated with the TS44 extrusion

95.75'H by 40'W Jacksonville Jaguars Stadium

#### **Very Large Signs**



#### **Trucks Graphics**

#### **Trailers Graphics**



#### Schools / Universities



TS32 - 8ft x 17ft Frames with Arch on Top



TS23- 3ft x 25ft Framed Graphic

#### Retail



#### TS23 for Flex Faces



#### **Museums Exhibits**



#### Supermarkets

#### **3D-Structure with Stretched Banner**



### **Parking Screen**



Realized with the TS44 extrusion





#### Façade banners



TS44 – 9.4'H by 40'W Hydrogen Pump Station Facade





#### **Exhibition Booths**



#### More Structures with the TS44...







#### From Small to Huge Banners...



300' x 50' Downtown Baltimore

### **Product Line**



MADE IN USA

### TS23

- The TS23 our lightest extruded aluminum bar is suited for small, mid-size and large interior / exterior signs.
- Easy to install on a variety of supports (concrete, bricks and dry walls...),and ideal for trucks and trailers sides.





305.935.4545

Herval

### TS32

- This extruded aluminum bar is designed for small, mid and large sizes framed banners.
- It also can be used for building light structures.





TS32 - Cleveland Browns Food Court 310'W by 13'H Vinyl Banner

### **TS44**

- Our sturdiest extruded aluminum bar is designed for medium to very large signs.
- It is also used for building s