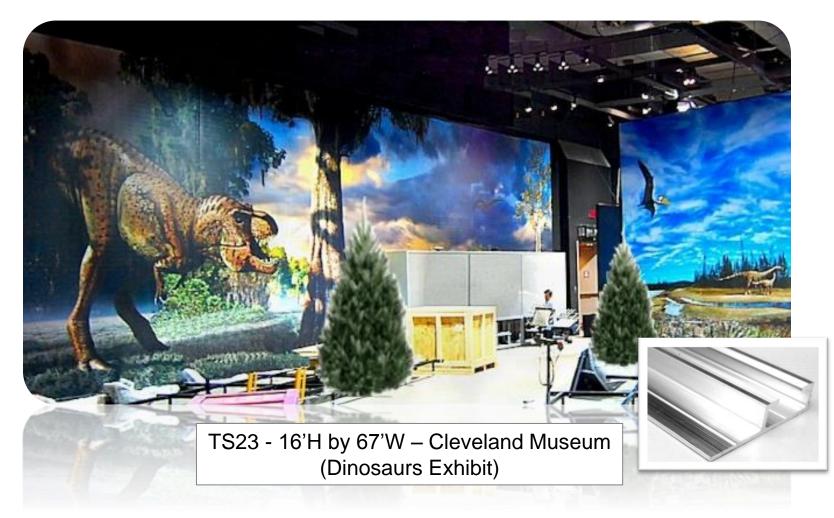

extrusion

of the highest quality, designed to fabricate custom frames to

stretch banner and textile material.

Addressing many applications, and which are easy to install,

versatile, easily changeable and very cost effective.

#### Billboards

#### **Stadium Signs**





17'H x 40'W Billboard Realized with the TS23 extrusion Cleveland Browns Stadium Two of eight 22'x 42' TS32 frames with mesh banners

#### **Non-Rectangular Signs**



Both signs fabricated with the TS44 extrusion

95.75'H by 40'W Jacksonville Jaguars Stadium

#### **Very Large Signs**



#### **Trucks Graphics**

#### **Trailers Graphics**



#### Schools / Universities



TS32 - 8ft x 17ft Frames with Arch on Top



TS23- 3ft x 25ft Framed Graphic

#### Retail



#### TS23 for Flex Faces



#### **Museums Exhibits**



#### Supermarkets

#### **3D-Structure with Stretched Banner**



### **Parking Screen**



Realized with the TS44 extrusion





#### Façade banners



TS44 – 9.4'H by 40'W Hydrogen Pump Station Facade





#### **Exhibition Booths**



#### More Structures with the TS44...







#### From Small to Huge Banners...



300' x 50' Downtown Baltimore

### **Product Line**



MADE IN USA

### TS23

- The TS23 our lightest extruded aluminum bar is suited for small, mid-size and large interior / exterior signs.
- Easy to install on a variety of supports (concrete, bricks and dry walls...),and ideal for trucks and trailers sides.





305.935.4545

Herval

### TS32

- This extruded aluminum bar is designed for small, mid and large sizes framed banners.
- It also can be used for building light