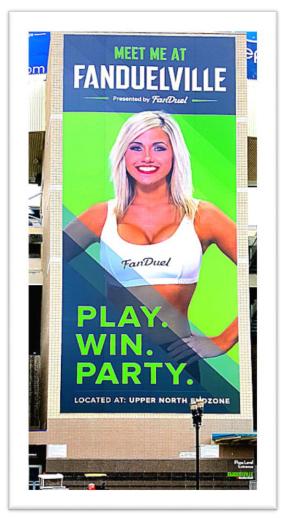

#### **Stadium Signs**

17'H x 40'W Billboard Realized with the TS23 extrusion Cleveland Browns Stadium Two of eight 22'x 42' TS32 frames with mesh banners