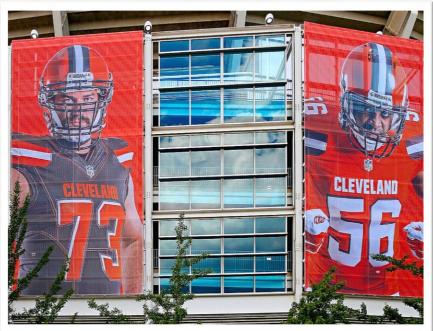

#### **Stadium Signs**

17'H x 40'W Billboard Realized with the TS23 extrusion Cleveland Browns Stadium Two of eight 22'x 42' TS32 frames with mesh banners