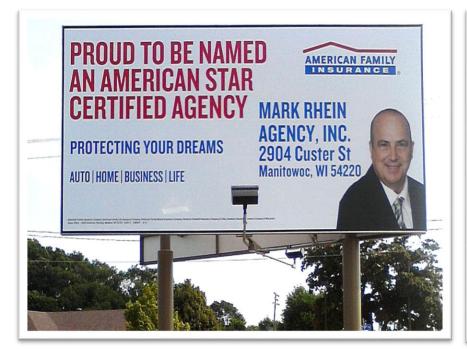

### Tensioning Solutions Inc.

In Business Since March 2011

January 2022





Offer to sign professionals a product line of aluminum extrusion

of the highest quality, designed to fabricate custom frames to

stretch banner and textile material.

Addressing many applications, and which are easy to install,

versatile, easily changeable and very cost effective.

#### Billboards

#### **Stadium Signs**





17'H x 40'W Billboard Realized with the TS23 extrusion Cleveland Browns Stadium Two of eight 22'x 42' TS32 frames with mesh banners

#### **Non-Rectangular Signs**



Both signs fabricated with the TS44 extrusion

95.75'H by 40'W Jacksonville Jaguars Stadium

#### **Very Large Signs**



#### **Trucks Graphics**

#### **Trailers Graphics**



#### Schools / Universities



TS32 - 8ft x 17ft Frames with Arch on Top



TS23- 3ft x 25ft Framed Graphic

#### Retail



#### TS23 for Flex Faces



#### **Museums Exhibits**



#### Supermarkets

#### **3D-Structure with Stretched Banner**



### **Parking Screen**



Realized with the TS44 extrusion





#### Façade banners



TS44 – 9.4'H by 40'W Hydrogen Pump Station Facade





#### **Exhibition Booths**



#### More Structures with the TS