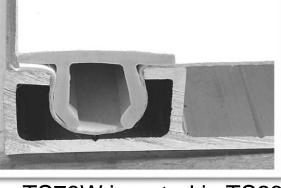

#### **TS79x**

The top is flat and thick, it has the same thickness on the center and on the sides, making it stronger to absorb hard nylon head hammers blows.

TST

\$79C

TS79W inserted in TS23