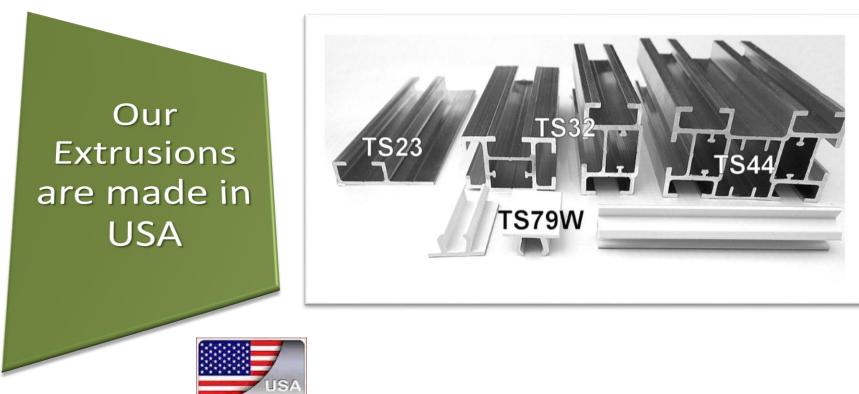

### **Product Line**

MADE IN USA

### TS23

- The TS23 our lightest extruded aluminum bar is suited for small, mid-size and large interior / exterior signs.
- Easy to install on a variety of supports (concrete, bricks and dry walls...),and ideal for trucks and trailers sides.

### TS32

- This extruded aluminum bar is designed for small, mid and large sizes framed banners.
- It also can be used for building light structures.

TS32 - Cleveland Browns Food Court 310'W by 13'H Vinyl Banner

### **TS44**

- Our sturdiest extruded aluminum bar is designed for medium to very large signs.
- It is also used for building structures such as exhibition booths, 3D-signs and standalone signs.

Jaguars Stadium- 96' x 40' Parking - 30' x 50'

#### **TS79x**

The top is flat and thick, it has the same thickness on the center and on the sides, making it stronger to absorb hard nylon head hammers blows.

TST

\$79C

TS79W inserted in TS23