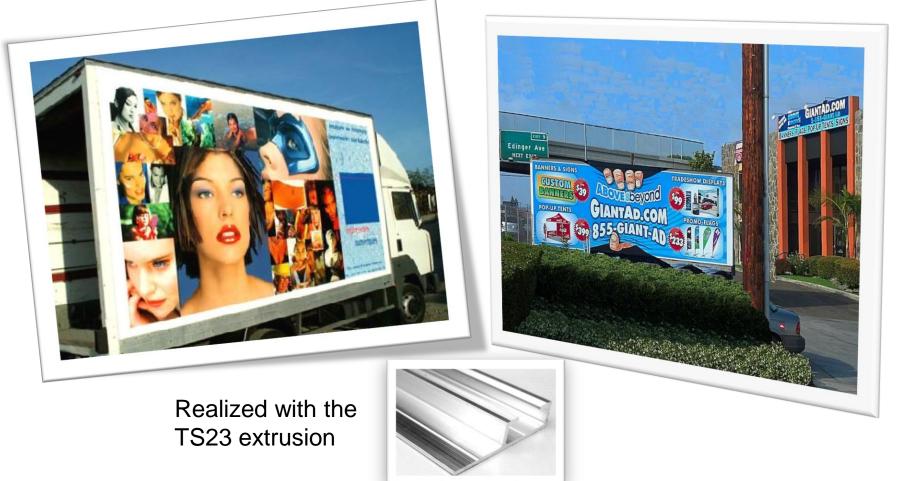

#### Billboards

#### **Stadium Signs**

17'H x 40'W Billboard Realized with the TS23 extrusion Cleveland Browns Stadium Two of eight 22'x 42' TS32 frames with mesh banners