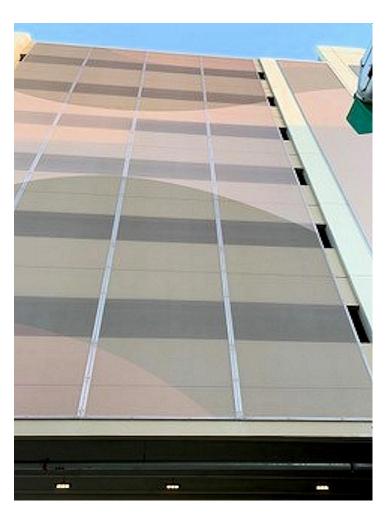

applications, and which are easy to install,

versatile, easily changeable and very cost effective.

#### Billboards

#### **Stadium Signs**





17'H x 40'W Billboard Realized with the TS23 extrusion Cleveland Browns Stadium Two of eight 22'x 42' TS32 frames with mesh banners

#### **Non-Rectangular Signs**



Both signs fabricated with the TS44 extrusion

95.75'H by 40'W Jacksonville Jaguars Stadium

#### **Very Large Signs**



#### **Trucks Graphics**

#### **Trailers Graphics**



#### Schools / Universities



TS32 - 8ft x 17ft Frames with Arch on Top



TS23- 3ft x 25ft Framed Graphic

#### Retail



#### TS23 for Flex Faces



#### **Museums Exhibits**



#### Supermarkets

#### **3D-Structure with Stretched Banner**



### **Parking Screen**



Realized with the TS44 extrusion





#### Façade banners



TS44 – 9.4'H by 40'W Hydrogen Pump Station Facade





#### **Exhibition Booths**



#### More Structures with the TS44...







#### From Small to Huge Banners...



300' x 50' Downtown Baltimore

### **Product Line**



MADE IN USA

### TS23

- The TS23 our lightest extruded aluminum bar is suited for small, mid-size and large interior / exterior signs.
- Easy to install on a variety of supports (concrete, bricks and dry walls...),and ideal for trucks and trailers sides.





305.935.4545

Herval

### TS32

- This extruded aluminum bar is designed for small, mid and large sizes framed banners.
- It also can be used for building light structures.





TS32 - Cleveland Browns Food Court 310'W by 13'H Vinyl Banner

### **TS44**

- Our sturdiest extruded aluminum ba