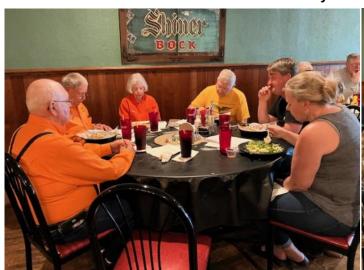

### May Director's Message

Very warm and sunny weather was abundant for our May gathering at Side Trax for the 12 that attended. Two brain teaser puzzles that Alvah provided were passed out to start the evening one a 1970's Pop Culture Trivia questionnaire and the other a Word Find. After finishing them, answers were given and prizes awarded to three lucky individuals.

#### H-2 May Gathering