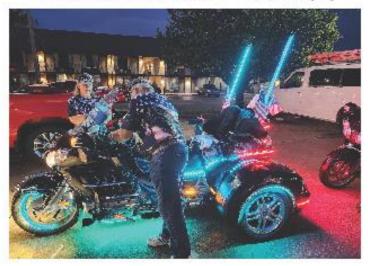

### Eagle Wings in the Ozarks

Ken Lueckenotte, District Director
Cell: (573) 680-6238 Email: kluke45@aol.com website: moewings.org

Noraleen and Gary Hord, preparing for the 2024 light parade contest.