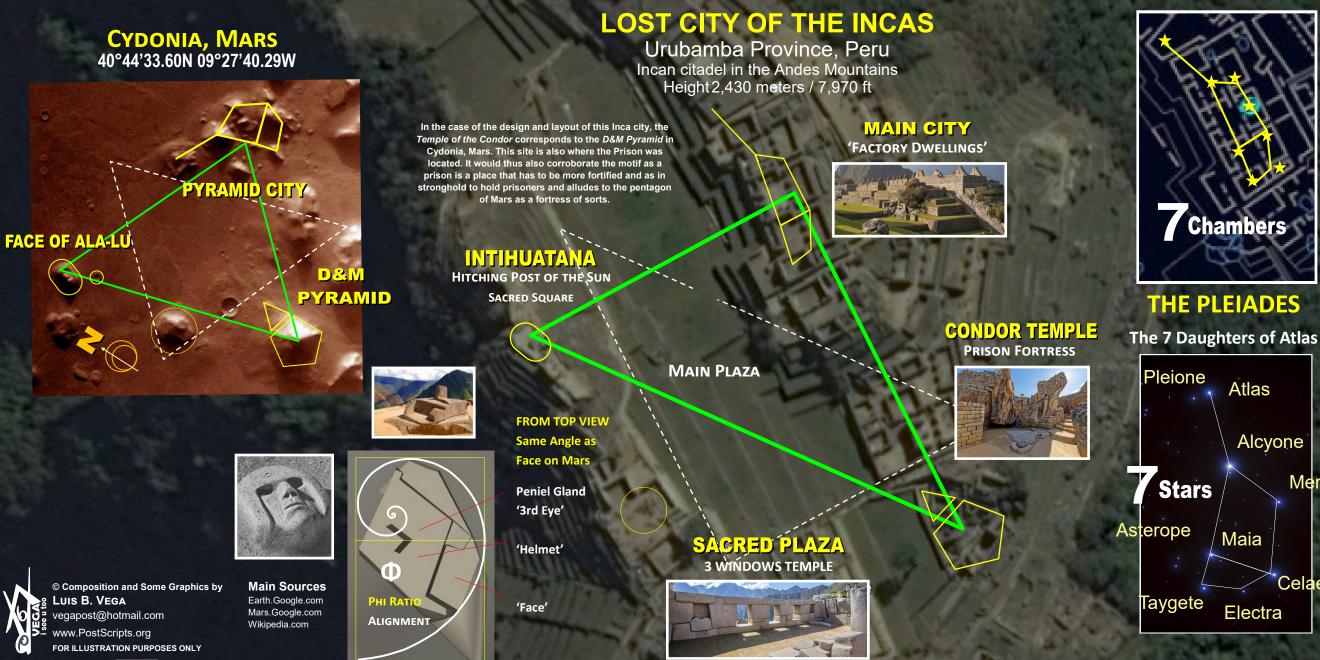

## MACHU PICCHU MARS TEMPLES

The purpose of this study is to ascertain the sacred ley-lines of the ancient lost city in the sky of Machu Picchu will prove that is situated in the continued quest to use Astro-Archeology as a tool to discover such ley-lines, Machu Picchu will prove that such ancient sites and those around the world had a common and single source of knowledge and template that came from Mars. This template appears to keep recurring in such ancient sites, that of the pyramid anomalies of Cydonia, Mars. This special location incorporates the depiction of the Pleiades City along with a Pentagon Fortress and the famous Face of Mars. Although highly suggestive, Machu Picchu will be shown that such a geometry exists to corrospond to correspond to the 7 Stars of the Pleaides. This area is labeled on most tourist maps as the 'Factory' buildings. Nonetheless, there are 9 main chambers in this area, which was one of the main concentrations of living/working spaces. The Sacred Square upon which the Intihuatana is situated at also corroborates the association of royalty and that of a throne as the Face of Mars is said to have been build and dedicated as a mausoleum to the rebel 'King of Nibiru' that was exiled to Mars from Earth.

1970

The post is designed as a trapezoid that appears to match the orientation of the Face of Mars. Then the 'Factory' or commerce buildings correspond to the Pleiades constellation. In the case of the correspondence between the 'Factory' chambers and the Pleiades, there does appear to be approximate delineation of the boundaries that match the Pleiades constellation. There are a total of 9 main chambers on the site and based on the perspective, the Pleiades has the 7 main core Stars but 2 additional Stars of Pleione and Atlas come into play.