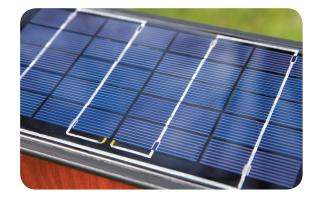

**SOLAR MODULE**: Panel integrated into the top cap encapsulated in a high impact, UV resistant, polycarbonate.

**OPTICAL SYSTEM**: Three high-output LEDs with a combined lumen output of 130 lumens in 3000K, 4300K and 5500K with a 50,000 hour L70 life.