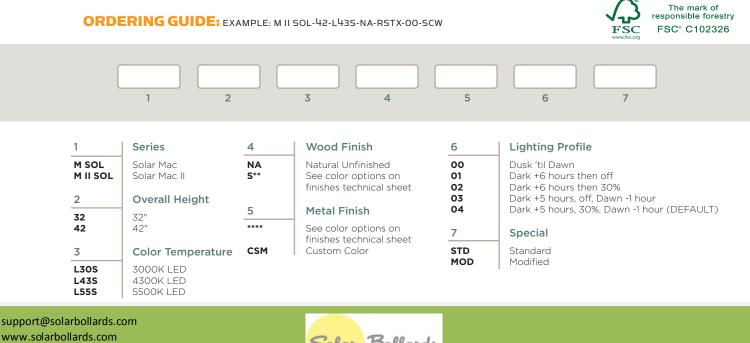

**SOLAR MODULE**: Panel integrated into the top cap encapsulated in a high impact, UV resistant, polycarbonate.

**OPTICAL SYSTEM**: Three high-output LEDs with a combined lumen output of 130 lumens in 3000K, 4300K and 5500K with a 50,000 hour L70 life.

**FINISHES AND MATERIALS**: Woods are finished with a low VOC waterborne matte exterior finish containing UV and mildew inhibitors. Woods can also be supplied without finish to naturally weather. All aluminum parts are polyester powder coat painted.