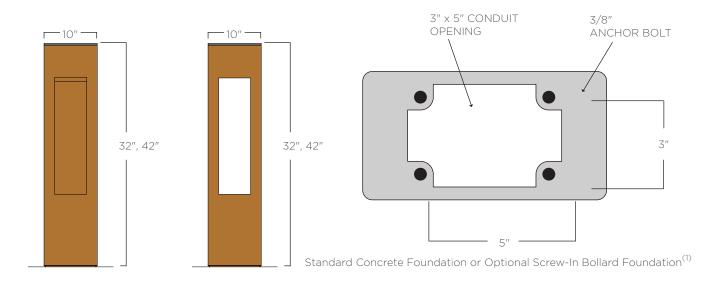

Glulam wood is fastened to a concrete anchor bolt base with concealed hardware accessible from top access plate. Anchor bolt kit includes (4) hot dip galvanized anchor bolts and fasteners and a ridged concrete pour template.