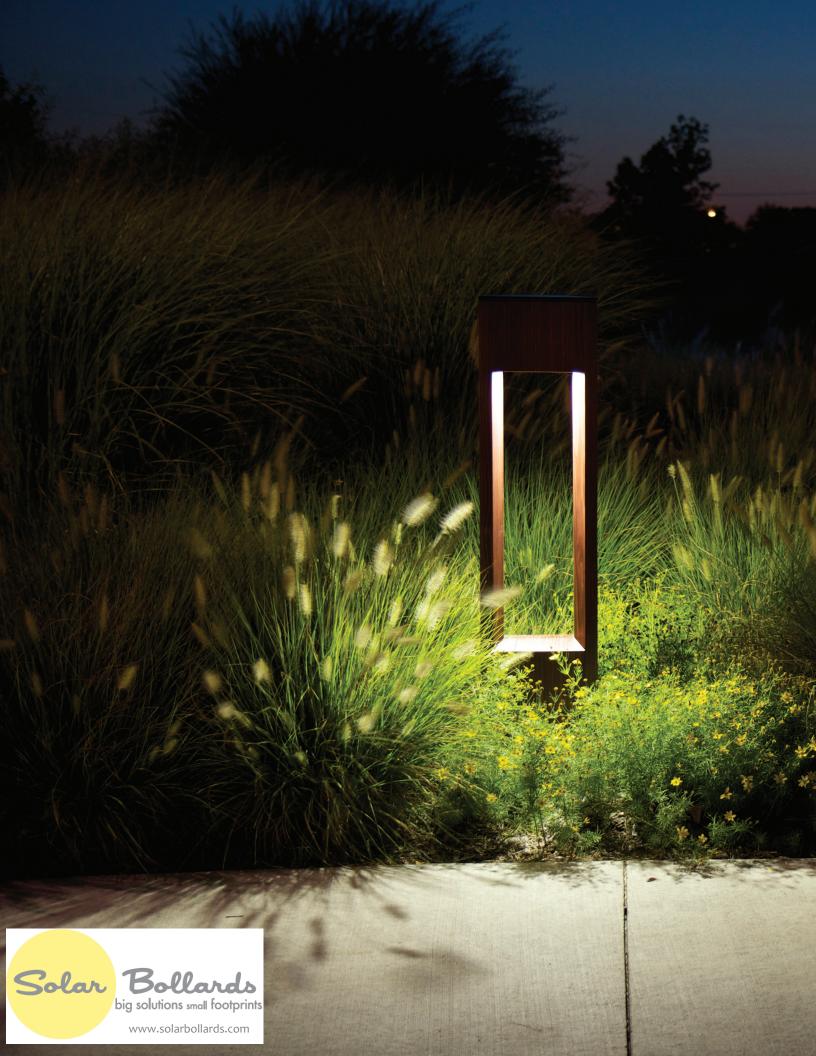

This product epitomizes the essence of Structura. They use the atypical material of wood to present a more poetic, sculpted form.

> DEREK PORTER IALD, IESNA, PLDA Derek Porter Studio

## MAC Sol Solar Powered LED Bollard

FIXTURE TYPE:

PROJECT NAME:

Glulam solid wood bollard with solar powered LED light source.

## **FEATURES:**

- Low installed cost, no trenching, cabling or wiring
- No electric bills, no lamp replacement
- Provides a visibly green statement with no ongoing carbon emissions
- Certified by Forest Stewardship Council (FSC)
- Automatically manages performance based on environmental conditions