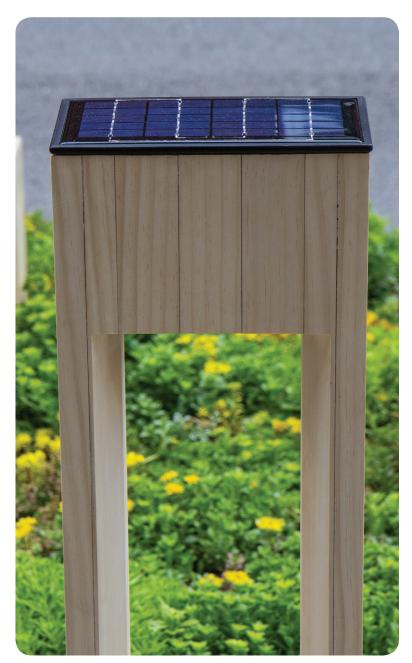

## **SPECIFICATIONS:**

**HOUSING**: Solid wood bollard is assembled through glulam construction and precision machined using CNC technology. Adhesive complies with ASTM D-2559 glulam construction specifications for extreme exposed weather conditions and is waterproof and rated for wet or dry use exposure.

Glulam wood is fastened to a concrete anchor bolt base with concealed hardware accessible from top access plate. Anchor bolt kit includes (4) hot dip galvanized anchor bolts and fasteners and a ridged concrete pour template.

**SOLAR MODULE**: Panel integrated into the top cap encapsulated in a high impact, UV resistant, polycarbonate.

**OPTICAL SYSTEM**: Three high-output LEDs with a combined lumen output of 130 lumens in 3000K, 4300K and 5500K with a 50,000 hour L70 life.

**FINISHES AND MATERIALS**: Woods are finished with a low VOC waterborne matte exterior finish containing UV and mildew inhibitors. Woods can also be supplied without finish to naturally weather. All aluminum parts are polyester powder coat painted.