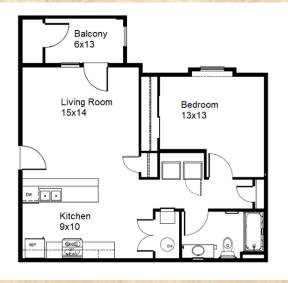

## **Cornerstone Apartments**

Modern, affordable Homes!

One Bed/One Bath—Approx. 838 sq. ft.

Two Bed/One Bath— Approx. 976 sq. ft.

In-Unit Laundry, Refrigerator, Oven, Dishwasher, Microwave \*Small pets welcome with appro-

priate fees. See Manager for details.

Three Bed/Two Bath—Approx. 1,130 sq. ft.

Four Bed/ 2 Bath— Approx. 1,328 sq. ft.

Dimensions and square footage is approximate and may vary