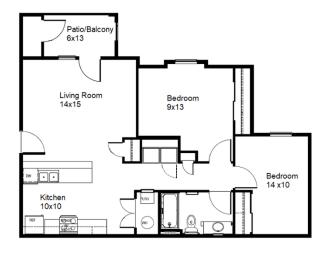

## **Cornerstone Apartments**

Modern, affordable Homes!

One Bed/One Bath—Approx. 838 sq. ft.

Two Bed/One Bath— Approx. 976 sq. ft.

In-Unit Laundry, Refrigerator, Oven, Dishwasher, Microwave \*Small pets welcome with appro-

priate fees. See Manager for details.

Three Bed/Two Bath—Approx. 1,130 sq. ft.

Four Bed/ 2 Bath— Approx. 1,328 sq. ft.

Dimensions and square footage is approximate and may vary