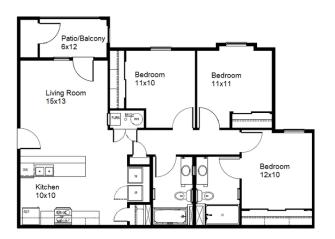

In-Unit Laundry, Refrigerator, Oven, Dishwasher, Microwave \*Small pets welcome with appro-

priate fees. See Manager for details.

Three Bed/Two Bath—Approx. 1,130 sq. ft.

Four Bed/ 2 Bath— Approx. 1,328 sq. ft.

Dimensions and square footage is approximate and may vary