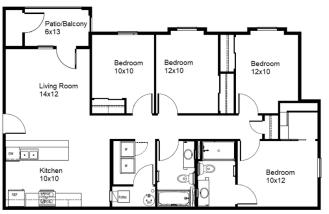

In-Unit Laundry, Refrigerator, Oven, Dishwasher, Microwave \*Small pets welcome with appro-

priate fees. See Manager for details.

Three Bed/Two Bath—Approx. 1,130 sq. ft.

Four Bed/ 2 Bath— Approx. 1,328 sq. ft.

Dimensions and square footage is approximate and may vary