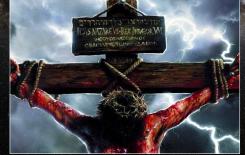

## CRUCIFIXION OF ADONAL

The purpose of this illustration is to examine Alef and Tay and/or the Hebrew words for The Beginning and the End in the Old Testament and is the Messiah that was not only pierced but will come again. This royal and singular divine title clearly has a parallel proclamation made by the risen LORD Jesus Christ that at the last day of the Battle of Armageddon, national Israel will finally realize that it had been Jesus of Nazareth all along that had been their rejected but true Messiah. The study will break down the verses in the Law and the Prophets reveal the Messiah as the Pierced One. Hebrew is read right to left. The following verse is from Zechariah 12:10.

## JESUS, ADONAI, SON OF GOD NAILED TO A TREE

Jesus is found in the Alefbet in that each letter is a particular facet of the character and person of Messiah, Each letter is a 'code' that reveals the hidden meaning based on the letter's root definition. The Alef and Tay, the Beginning and End is a title of Jesus and inferences to His 1st Coming and 2nd Coming. It is a 'veiled' depiction of the LORD being crucified. The Tav represents the means by which Jesus was marked by the nails on His hand to seal that on the Cross. The Alef denotes how the coming King was and is a Teacher, meek, as a Joshua, a leader who is the LORD that is to reign on Earth at His 2nd Coming as the conqueror over sin, death and Lucifer. The Alef and Tay are in reversed order as Jesus, the King, 1st humbled Himself to redeem Adam's race. Jesus first came as the 'Lamb' of YHVH before He is to take possession of the Kingdom of GOD on Earth at His 2nd Coming as a 'Lion'. The Following are the definitions of Tay and Alef, which literally means at its ultimate inference, 'Adonai on the Cross'