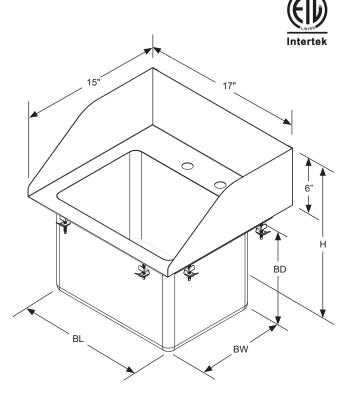

### WHS-1715-10-IG-SS

## **Standard Mounting Clip**

- For countertops over 7/8" and up to 2" thick
- Come with 8 pieces

| Order No.         | Overall Dimension (WxLxH) | BW | BL | BD | Cut-out Dimension | N. W. (lbs) | Pack/ case |
|-------------------|---------------------------|----|----|----|-------------------|-------------|------------|
| WHS-1319-IG-SS    | 19-1/4" x 13" x 16        | 14 | 10 | 10 | 18-3/8" x 12-1/8" | 13.2        | 1          |
| WHS-1715-10-IG-SS | 15-1/4" x 17" x 16""      | 10 | 14 | 10 | 14-1/2" x 16-3/8" | 13.2        | 1          |