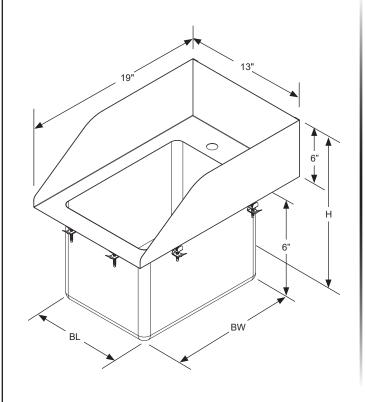

#### WHS-1014-IG-SS

## **Standard Mounting Clip**

- For countertops over 7/8" and up to 2" thick
- Come with 8 pieces

| Order No.         | Overall Dimension (WxLxH) | BW | BL | BD | Cut-out Dimension | N. W. (lbs) | Pack/ case |
|-------------------|---------------------------|----|----|----|-------------------|-------------|------------|
| WHS-1319-IG-SS    | 19-1/4" x 13" x 16        | 14 | 10 | 10 | 18-3/8" x 12-1/8" | 13.2        | 1          |
| WHS-1715-10-IG-SS | 15-1/4" x 17" x 16""      | 10 | 14 | 10 | 14-1/2" x 16-3/8" | 13.2        | 1          |