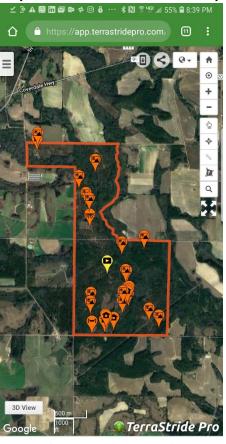

## Re: Interactive Map Tips

Thank you very much for checking out our land listing, and our interactive map. For the tech savvy, the map is super easy. And for the rest of us, it is still easy! Following is summary of primary map tools:

- Top Left is a **Menu Button:** Click it to select <u>Details</u> (click for property details), Media (pictures), List (of property features), Filters (turn on and off layers), Layers (different map overlays such as soil and water and flood), <u>Files</u> (very important, where you can download property package and other files), Stats (of mapped key features).
- Top, World Button: Click for drop down list of various base maps such as aerial, street maps, top
- Top Right, Circle with Dot in Middle Button: Click to get your GPS or Cell Service location. It will not track you, so click every once in a while to refresh. For better GPS tracking in the field, download the Huntstand app (<a href="https://huntstand.com/">https://huntstand.com/</a>) and log on as <a href="mikematre@gmail.com">mikematre@gmail.com</a>; password matreforestryguest. Or click files and download individual maps and open them in Avenza app for GPS navigation. (<a href="https://www.avenza.com/avenza-maps/">https://www.avenza.com/avenza-maps/</a>)
- Right, **Plus and Minus and Hand Buttons:** Zoon in and out, and pan. On touchscreen device simply pinch in or out or use fingertip to pan.
- Right, **Bullseye Button:** Click and then click anywhere on may to get coordinates and elevation.
- Right, **Ruler Button:** Click, and then click two or more points on map to measure distance.
- Right, **Polygon Button:** Click, and then click three or more points on map to measure acreage.
- Right, **4 Arrows Button:** Fullscreen Button. Click to leave our website to go Fullscreen for optimum map use.
- Click on map features such as tract or stand boundaries for more information. Click place markers for photos at that location.
- If you see a yellow "video" placemarker, click for property video.
- To print map, take a screenshot and print the screenshot, or use Print Screen command if your device has it. Or, click files and print the property package or individual maps (if available).