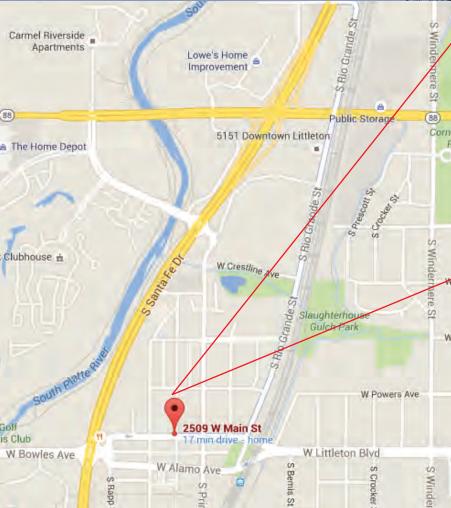

www.denverofficespace.com

The information above has been obtained from sources believed reliable. While we do not doubt its accuracy, we have not verified it and make no guarantee, warranty or representation about it. It is your responsibility to independently confirm its accuracy and completeness. Any projections, opinions, assumptions or estimates are used for example only and do not represent the current or future performance of the property. The value of the transaction to you depends on tax and other factors which should be evaluated by your tax, financial and legal advisors. You and your advisors should conduct a careful, independent investigation of the property to determine to your satisfaction the suitability of the property for your needs.

# **Office Space** Site Overview



## Suite 201 Floorplan



#### **Property** Aerial



### Nearby Restaurants (within 2 blocks):

Smokin' Fins The Tavern Merle's ViewHouse Melting Pot Sushi Basho

The Chocolate Therapist La Vaca The Old Towne Tavern Ned Kelley's Irish Pub Jake's Toast

### **Building** Features

- Class A finishes:
  - Exposed brick, high ceilings, large windows
- Flexible floor plans
- In the heart of downtown littleton
- Walk to all of Littleton's best restaurants
- Located just 3 blocks from Lightrail
- Beautiful space MUST SEE!

For more information, please contact:

John Fairbairn T 303.226.4764 john@denverofficespace.com Rick Giarratano T 303.226.4765 rick@denverofficespace.com George Meier T 303.407.6388 george@denverofficespace.com



www.denverofficespace.com

1873 S. Bellaire Street | Suite 12