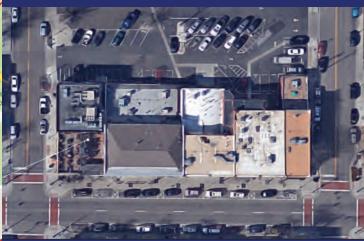

as been obtained from sources believed reliable. While we do not doubt its accuracy, we have not verified it and make no guarantee, warranty or representation about it. It is your responsibility to independently confirm its accuracy and completeness. Any projections, opinions, assumptions or estimates are used for example only and do not represent the current or future performance of the property. The value of the transaction to you depends on tax and other factors which should be evaluated by your tax, financial and legal advisors. You and your advisors should conduct a careful, independent investigation of the property to determine to your satisfaction the suitability of the property for your needs.

# **Office Space** Site Overview



## Suite 201 Floorplan



#### **Property** Aerial



### Nearby Restaurants (within 2 blocks):

Smokin' Fins The Tavern Merle's ViewHouse Melting Pot Sushi Basho

The Chocolate Therapist La Vaca The Old Towne Tavern Ned Kelley's Irish Pub Jake's Toast

### **Building** Features

- Class A finishes:
  - Exposed brick, high ceilings, large windows
- Flexible floor plans
- In the heart of downtown littleton
- Walk to all of Littleton's best restaurants
- Located just 3 blocks from Lightrail
- Beautiful space MUST SEE!

For more information, please contact:

John Fairbairn T 303.226.4764 john@denverofficespace.com Rick Giarratano T 303.226.4765 rick@denverofficespace.com George Meier T 303.407.6388 george@denverofficespace.com



www.denverofficespace.com

1873 S. Bellaire Street | Suite 1200 | Denver, CO 80222 | 303-765-4344

The information