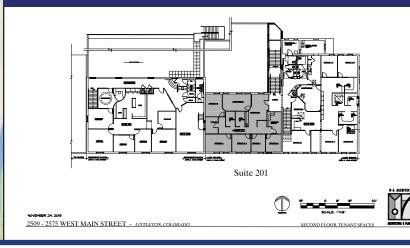

com

The information above has been obtained from sources believed reliable. While we do not doubt its accuracy, we have not verified it and make no guarantee, warranty or representation about it. It is your responsibility to independently confirm its accuracy and completeness. Any projections, opinions, assumptions or estimates are used for example only and do not represent the current or future performance of the property. The value of the transaction to you depends on tax and other factors which should be evaluated by your tax, financial and legal advisors. You and your advisors should conduct a careful, independent investigation of the property to determine to your satisfaction the suitability of the property for your needs.

# **Office Space** Site Overview



## Suite 201 Floorplan



#### **Property** Aerial



### Nearby Restaurants (within 2 blocks):

Smokin' Fins The Tavern Merle's ViewHouse Melting Pot Sushi Basho

The Chocolate Therapist La Vaca The Old Towne Tavern Ned Kelley's Irish Pub Jake's Toast

### **Building** Features

- Class A finishes:
  - Exposed brick, high ceilings, large windows
- Flexible floor plans
- In the heart of downtown littleton
- Walk to all of Littleton's best restaurants
- Located just 3 blocks from Lightrail
- Beautiful space MUST SEE!

For more information, please contact:

John Fairbairn T 303.226.4764 john@denverofficespace.com Rick Giarratano T 303.226.4765 rick@denverofficespace.com George Meier T 303.407.6388 george@denverofficespace.com



www.denverofficespace.com

1873 S. Bellaire Street | Suite 1200 | Denver, CO 80222 | 30