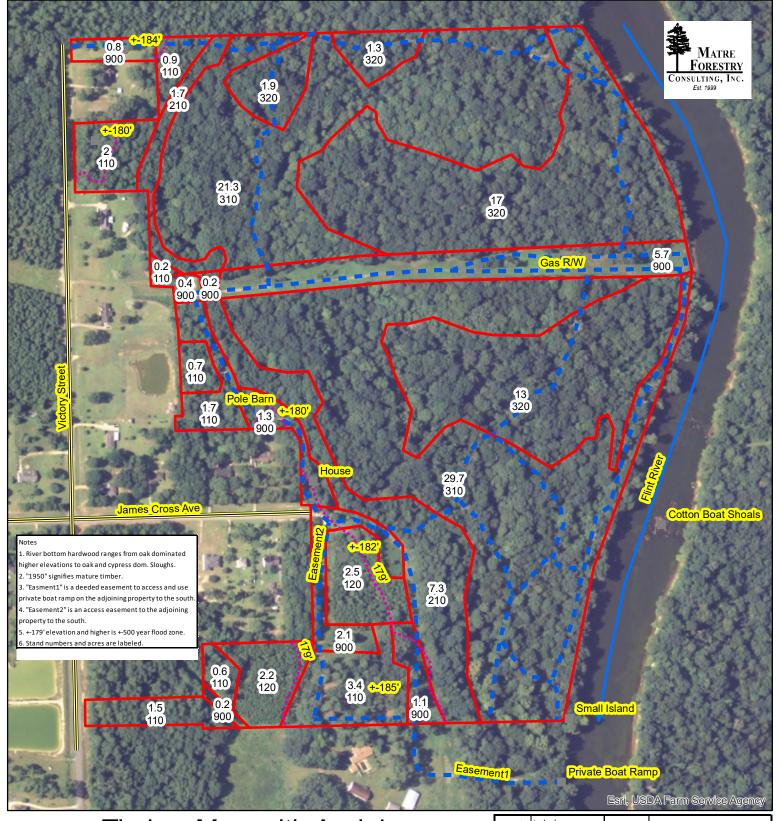

## Timber Map with Aerial Cotton Boat Shoals Tract

Dougherty County GA +-122 Acres (taxed)

1:4,800 1 inch = 400 feet 1 inch equals 0.08 miles 200 400 800 Feet

Date: 4/25/2018

Disclaimer: Property lines, stand lines, acreage, and all other map information is not guranteed. The map is a GIS (Geographic Information System) map, and is not a s survey plat. A survey plat is available.

|                       | THE RESERVE TO THE RE |         | AND DESCRIPTION OF THE PERSON NAMED IN COLUMN 2 ARREST TO THE PERSON NAMED IN |
|-----------------------|--------------------------------------------------------------------------------------------------------------------------------------------------------------------------------------------------------------------------------------------------------------------------------------------------------------------------------------------------------------------------------------------------------------------------------------------------------------------------------------------------------------------------------------------------------------------------------------------------------------------------------------------------------------------------------------------------------------------------------------------------------------------------------------------------------------------------------------------------------------------------------------------------------------------------------------------------------------------------------------------------------------------------------------------------------------------------------------------------------------------------------------------------------------------------------------------------------------------------------------------------------------------------------------------------------------------------------------------------------------------------------------------------------------------------------------------------------------------------------------------------------------------------------------------------------------------------------------------------------------------------------------------------------------------------------------------------------------------------------------------------------------------------------------------------------------------------------------------------------------------------------------------------------------------------------------------------------------------------------------------------------------------------------------------------------------------------------------------------------------------------------|---------|-------------------------------------------------------------------------------|
| Stand#                | Label                                                                                                                                                                                                                                                                                                                                                                                                                                                                                                                                                                                                                                                                                                                                                                                                                                                                                                                                                                                                                                                                                                                                                                                                                                                                                                                                                                                                                                                                                                                                                                                                                                                                                                                                                                                                                                                                                                                                                                                                                                                                                                                          | Acres+- | Notes                                                                         |
| 110                   | 1950UPH                                                                                                                                                                                                                                                                                                                                                                                                                                                                                                                                                                                                                                                                                                                                                                                                                                                                                                                                                                                                                                                                                                                                                                                                                                                                                                                                                                                                                                                                                                                                                                                                                                                                                                                                                                                                                                                                                                                                                                                                                                                                                                                        | 11.0    | Upland Pine Hardwood                                                          |
| 120                   | OFPSLpw                                                                                                                                                                                                                                                                                                                                                                                                                                                                                                                                                                                                                                                                                                                                                                                                                                                                                                                                                                                                                                                                                                                                                                                                                                                                                                                                                                                                                                                                                                                                                                                                                                                                                                                                                                                                                                                                                                                                                                                                                                                                                                                        | 4.7     | OldField Planted Slash Pine,<br>Pulpwood                                      |
| 210                   | 1950Hslope                                                                                                                                                                                                                                                                                                                                                                                                                                                                                                                                                                                                                                                                                                                                                                                                                                                                                                                                                                                                                                                                                                                                                                                                                                                                                                                                                                                                                                                                                                                                                                                                                                                                                                                                                                                                                                                                                                                                                                                                                                                                                                                     | 9.0     | Hardwood Slope (+-10' to 20' dropoff to river bottom)                         |
| 310                   | 1950BH                                                                                                                                                                                                                                                                                                                                                                                                                                                                                                                                                                                                                                                                                                                                                                                                                                                                                                                                                                                                                                                                                                                                                                                                                                                                                                                                                                                                                                                                                                                                                                                                                                                                                                                                                                                                                                                                                                                                                                                                                                                                                                                         | 51.0    | Hardwood River Bottom                                                         |
|                       | 2017Regen                                                                                                                                                                                                                                                                                                                                                                                                                                                                                                                                                                                                                                                                                                                                                                                                                                                                                                                                                                                                                                                                                                                                                                                                                                                                                                                                                                                                                                                                                                                                                                                                                                                                                                                                                                                                                                                                                                                                                                                                                                                                                                                      |         | Hardwood River Bottom with significant 2017 tornado                           |
| 320                   | 1950BH                                                                                                                                                                                                                                                                                                                                                                                                                                                                                                                                                                                                                                                                                                                                                                                                                                                                                                                                                                                                                                                                                                                                                                                                                                                                                                                                                                                                                                                                                                                                                                                                                                                                                                                                                                                                                                                                                                                                                                                                                                                                                                                         | 33.1    | damage                                                                        |
| 900                   | Total Timber                                                                                                                                                                                                                                                                                                                                                                                                                                                                                                                                                                                                                                                                                                                                                                                                                                                                                                                                                                                                                                                                                                                                                                                                                                                                                                                                                                                                                                                                                                                                                                                                                                                                                                                                                                                                                                                                                                                                                                                                                                                                                                                   | 108.8   |                                                                               |
|                       | NonTimber                                                                                                                                                                                                                                                                                                                                                                                                                                                                                                                                                                                                                                                                                                                                                                                                                                                                                                                                                                                                                                                                                                                                                                                                                                                                                                                                                                                                                                                                                                                                                                                                                                                                                                                                                                                                                                                                                                                                                                                                                                                                                                                      | 11.7    |                                                                               |
| Grand Total GIS Acres |                                                                                                                                                                                                                                                                                                                                                                                                                                                                                                                                                                                                                                                                                                                                                                                                                                                                                                                                                                                                                                                                                                                                                                                                                                                                                                                                                                                                                                                                                                                                                                                                                                                                                                                                                                                                                                                                                                                                                                                                                                                                                                                                | 120.5   |                                                                               |
| Tax Acres             |                                                                                                                                                                                                                                                                                                                                                                                                                                                                                                                                                                                                                                                                                                                                                                                                                                                                                                                                                                                                                                                                                                                                                                                                                                                                                                                                                                                                                                                                                                                                                                                                                                                                                                                                                                                                                                                                                                                                                                                                                                                                                                                                | 122.08  |                                                                               |