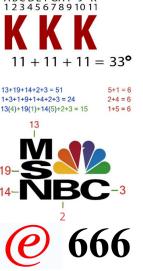

## 666 - MARK OF THE BEAST SIGNATURES

## SIGN AND SYMBOLS OF THE LUCIFERIAN SYNOGOGUE OF SATAN ON EARTH

The purpose of this illustration is to observe some of the many Luciferian Motifs, Hidden in Plain Sight as Corporate Logos and the like. Primarily, the Biblical inference to the Name, Number and Mark of the Beast is deduced as 666. It is said that the Beast is disclosed as the AntiChrist of the Bible that is coming to 'Save Humanity'. In the Rockefeller Plaza, this 'LORD' is depicted as Prometheus who Stole the Fire of Illumination. He dared bring it to Humanity' against YHVH's Decreed of having a 'Prime Directive' not to. The Human Bloodlines such as the Rockefellers and the Rothschild, for example claim to have this Serpent or Dragon Blood and Power and Authority to Rule over Earth. Lucifer has given his Kingdoms on Earth, for the moment to Subjugate all Humanity with. Such Bloodlines thus, control all aspects such as the Money, Medicine, Military, Media, Secret Intelligence gathering apparatuses, World Think Tanks, Religions, Food, Fuel, Education, Entertainment and Industry, Such Motifs are the Signatures of Luciferian Ownership.