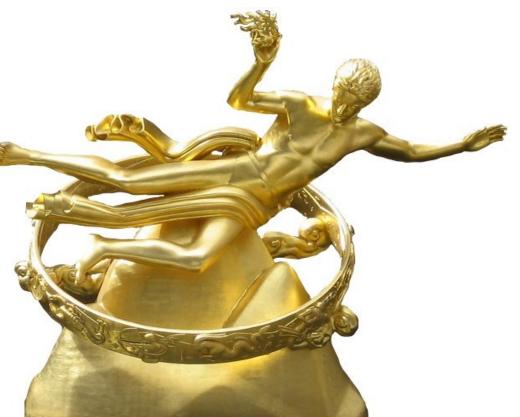

## SIGN AND SYMBOLS OF THE LUCIFERIAN SYNOGOGUE OF SATAN ON EARTH

The purpose of this illustration is to observe some of the many Luciferian Motifs, Hidden in Plain Sight as Corporate Logos and the like. Primarily, the Biblical inference to the Name, Number and Mark of the Beast is deduced as 666. It is said that the Beast is disclosed as the AntiChrist of the Bible that is coming to 'Save Humanity'. In the Rockefeller Plaza, this 'LORD' is depicted as Prometheus who Stole the Fire of Illumination. He dared bring it to Humanity' against YHVH's Decreed of having a 'Prime Directive' not to. The Human Bloodlines such as the Rockefellers and the Rothschild, for example claim to have this Serpent or Dragon Blood and Power and Authority to Rule over Earth. Lucifer has given his Kingdoms on Earth, for the moment to Subjugate all Humanity with. Such Bloodlines thus, control all aspects such as the Money, Medicine, Military, Media, Secret Intelligence gathering apparatuses, World Think Tanks, Religions, Food, Fuel, Education, Entertainment and Industry, Such Motifs are the Signatures of Luciferian Ownership.