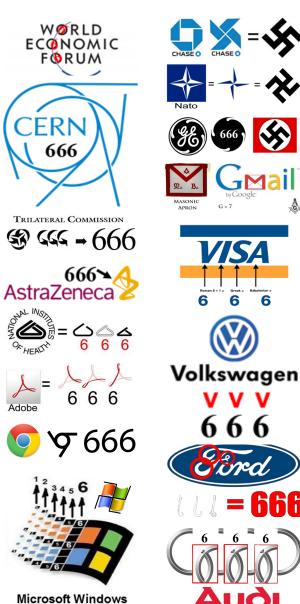

## SIGN AND SYMBOLS OF THE LUCIFERIAN SYNOGOGUE OF SATAN ON EARTH

The purpose of this illustration is to observe some of the many Luciferian Motifs, Hidden in Plain Sight as Corporate Logos and the like. Primarily, the Biblical inference to the Name, Number and Mark of the Beast is deduced as 666. It is said that the Beast is disclosed as the AntiChrist of the Bible that is coming to 'Save Humanity'. In the Rockefeller Plaza, this 'LORD' is depicted as Prometheus who Stole the Fire of Illumination. He dared bring it to Humanity' against YHVH's Decreed of having a 'Prime Directive' not to. The Human Bloodlines such as the Rockefellers and the Rothschild, for example claim to have this Serpent or Dragon Blood and Power and Authority to Rule over Earth. Lucifer has given his Kingdoms on Earth, for the moment to Subjugate all Humanity with. Such Bloodlines thus, control all aspects such as the Money, Medicine, Military, Media, Secret Intelligence gathering apparatuses, World Think Tanks, Religions, Food, Fuel, Education, Entertainment and Industry, Such Motifs are the Signatures of Luciferian Ownership.