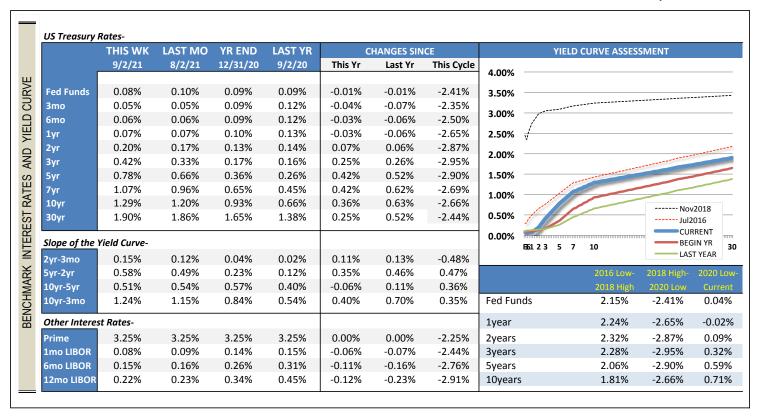

The unemployment rate, in a seperate survey, dropped to 5.2% from 5.4% - touching a new pandemic low.

| Key Economic Indicator | s for Banks, T | hrifts & Crea | lit Unions- |       |
|------------------------|----------------|---------------|-------------|-------|
|                        |                | LATEST        | CURRENT     | PREV  |
| GDP                    | QoQ            | Q2-2nd        | 6.6%        | 6.3%  |
| GDP - YTD              | Annl           | Q2-2nd        | 6.6%        | 6.3%  |
| Consumer Spending      | QoQ            | Q2-2nd        | 11.9%       | 11.4% |
| Consumer Spending      | Annl           | Q2-2nd        | 11.9%       | 11.4% |
| Unemployment           | Mo             | August        | 5.2%        | 5.4%  |
| Consumer Inflation     | YoY            | July          | 5.4%        | 5.4%  |
| Core Inflation         | YoY            | July          | 4.3%        | 4.5%  |
| Consumer Credit        | Annual         | June          | 10.6%       | 10.4% |
| Retail Sales           | YoY            | July          | 21.9%       | 22.8% |
| Vehicle Sales          | Annl (Mil)     | July          | 15.2        | 15.8  |
| Home Sales             | Annl (Mil)     | June          | 6.666       | 6.629 |
| Home Prices            | YoY            | June          | 18.6%       | 16.6% |

|              | THIS WK | YR END   | PCT CF | IANGES |
|--------------|---------|----------|--------|--------|
|              | 9/2/21  | 12/31/20 | YTD    | 12Mos  |
| DJIA         | 35,444  | 30,606   | 15.8%  | 25.6%  |
| S&P 500      | 4,537   | 3,756    | 20.8%  | 32.2%  |
| NASDAQ       | 15,331  | 12,888   | 19.0%  | 35.7%  |
| Crude Oil    | 69.99   | 48.52    | 44.2%  | 75.7%  |
| Avg Gasoline | 3.14    | 2.24     | 39.9%  | 41.3%  |
| Gold         | 1,811   | 1,895    | -4.4%  | -5.6%  |