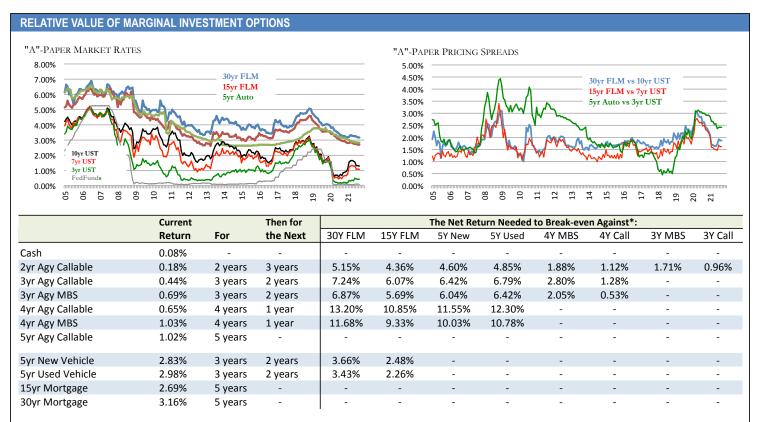

#### STRATEGIC ASSESSMENT OF RELATIVE VALUE INVESTMENT AND FUNDING OPTIONS

<sup>\*</sup> Best relative value noted by probabilites of achieving "break-even" returns