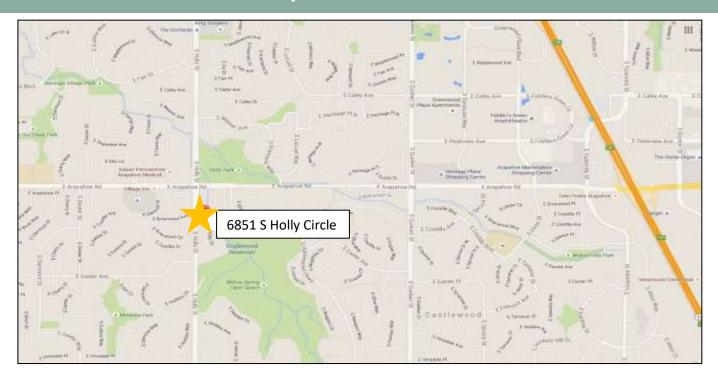

The information above has been obtained from sources believed reliable. While we do not doubt its accuracy, we have not verified it and make no guarantee, warranty or representation about it. It is your responsibility to independently confirm its accuracy and completeness. Any projections, opinions, assumptions or estimates used for example only and do not represent the current or future performance of the property. The value of the transaction to you depends on tax and other factors which should be evaluated by your tax, financial and legal advisors. You and your advisors should conduct a careful, independent investigation of the property to determine to your satisfaction the suitability of the property for your needs.

# OFFICE SPACE FOR LEASE

# 6851 S. Holly Cir. Centennial, CO 80112



Suite 100 875 sf



Suite 110 2,088 sf



Suite 240 991 sf



#### For more information, please contact:

Rick Giarratano T 303.226.4765 rick@denverofficespace.com Mike Lindquist T 303.226.4768 mike@denverofficespace.com John Fairbairn T 303.226.4764 john@denverofficespace.com



1873 S. Bellaire Street | Suite 1200 | Denver, CO 80222 | 303-765-4344

www.denverofficespace.com

The information above has been obtained from sources believed reliable. While we do not doubt its accuracy, we have not verified it and make no guarantee, warranty or representation about it. It is your responsibility to independently confirm its accuracy and completeness. Any projections, opinions, assumptions or estimates used for example only and do not represent the current or future performance of the property