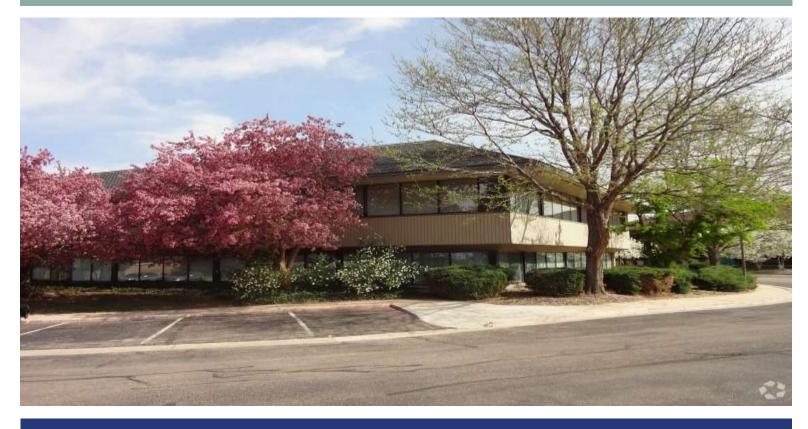

# OFFICE SPACE FOR LEASE

## Holly Center - Great Rates- Move In Ready

## 6851 S. Holly Circle Centennial, CO 80112

### PROPERTY SUMMARY

Building Size: 27,750 SF Parking: 4:1,000

Space Available: Suite 100 - 875 SF

Suite 110 - 2,088 SF (Available 6/1/18)

Suite 240-991 SF

Lease Rates: \$17.50/SF

Improvements: Yes

Year Built: 1979