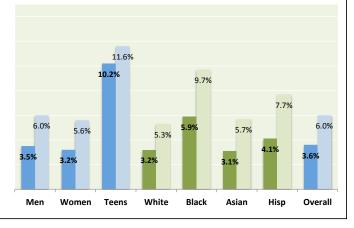

#### UNEMPLOYMENT BY DEMOGRAPHICS CURRENT versus ONE YEAR AGO

972.740.9531

1.40%

2.08%

**Brian Turner** 

President & Chief Economist

bturner@Meridian-ally.com

www.Meridian-ally.com