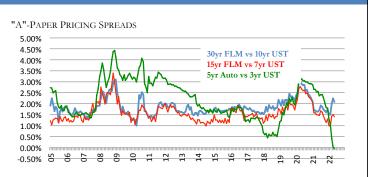

r>1.487<br>1.075<br>0.412<br>28%<br>14.0<br>5.0%<br>2.4%<br>2.6%<br>2.6%<br>2.8%         | 6.111<br>0.888<br>1.359<br>0.931<br>0.428<br>31%<br>13.5<br>5.3%<br>2.7%<br>2.6%<br>2.7%<br>2.8%         | 6.157<br>0.910<br>1.719<br>1.278<br>0.441<br>26%<br>15.6<br>5.5%<br>3.1%<br>3.6%<br>2.7%<br>2.8%         | 6.245<br>0.919<br>1.611<br>1.176<br>0.435<br>27%<br>14.6<br>5.8%<br>3.1%<br>2.5%<br>2.6%<br>2.7%         | 6.341<br>0.920<br>1.533<br>1.113<br>0.420<br>27%<br>14.3<br>5.8%<br>3.1%<br>2.5%<br>2.6%         |

-



Business & Industry Consulting

is Strategic Solutions

Financial Investments

Risk Management Re

**RESOURCES**<sup>™</sup>

**Regulatory Expert** 

#### STRATEGIC ASSESSMENT OF RELATIVE VALUE INVESTMENT AND FUNDING OPTIONS

### **RELATIVE VALUE OF MARGINAL INVESTMENT OPTIONS**





|                  | Current |         | Then for |         |         | The Net Ret | urn Needed | to Break-eve | n Against*: |        |         |
|------------------|---------|---------|----------|---------|---------|-------------|------------|--------------|-------------|--------|---------|
|                  | Return  | For     | the Next | 30Y FLM | 15Y FLM | 5Y New      | 5Y Used    | 4Y MBS       | 4Y Call     | 3Y MBS | 3Y Call |
| Cash             | 0.80%   | -       | -        | -       | -       | -           | -          | -            | -           | -      | -       |
| 2yr Agy Callable | 2.65%   | 2 years | 3 years  | 6.78%   | 5.68%   | 2.98%       | 3.23%      | 3.85%        | 3.85%       | 4.84%  | 3.85%   |
| 3yr Agy Callable | 3.05%   | 3 years | 2 years  | 8.25%   | 6