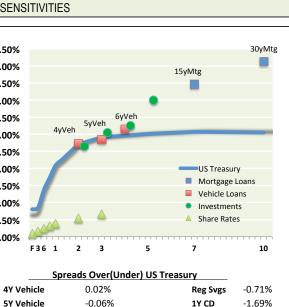

-2.17%

-2.25%

|                  |                |                | AVER             | AGE CREDI      | T UNION R   | ATES AND F     | RATE SENS | ITIVITIE |
|------------------|----------------|----------------|------------------|----------------|-------------|----------------|-----------|----------|
|                  | THIS WK        | CHANGE         | IN MARKET RA     | TES SINCE      | Rate Sensit | ivities Since: |           |          |
|                  | 5/5/22         | YTD            | Nov18 High       | 2021 Low       | YTD         | 2021Low        | 5.50%     |          |
| Classic CC       | 10.99%         | 0.01%          | -0.70%           | 0.18%          | 4%          | 72%            | 5.00%     |          |
| Platinum CC      | 9.39%          | 0.09%          | -0.88%           | 0.29%          | 36%         | 116%           | 4.50%     |          |
| 48mo Veh         | 2.73%          | 0.05%          | -0.93%           | 0.05%          | 3%          | 2%             | 4.00%     |          |
| 60mo Veh         | 2.85%          | 0.07%          | -0.92%           | 0.07%          | 4%          | 2%             | 3.50%     |          |
| 72mo Veh         | 3.15%          | 0.06%          | -0.97%           | 0.06%          | 3%          | 2%             | 3.00%     | 4y       |
| HE LOC           | 3.87%          | 0.11%          | -1.69%           | 0.11%          | 44%         | 44%            | 2.50%     |          |
| 10yr HE          | 4.71%          | 0.11%          | -0.81%           | 0.11%          | 6%          | 4%             | 2.00%     |          |
| 15yr FRM         | 4.47%          | 1.73%          | -0.11%           | 1.81%          | 103%        | 70%            | 1.50%     |          |
| 30yr FRM         | 5.13%          | 1.87%          | 0.07%            | 1.98%          | 122%        | 80%            | 1.00%     |          |
| Sh Drafts        | 0.05%          | 0.00%          | -0.09%           | 0.00%          | 0%          | 0%             |           | J        |
| Reg Svgs         | 0.09%          | 0.00%          | -0.10%           | 0.00%          | 0%          | 0%             | 0.50%     |          |
| MMkt-10k         | 0.16%          | 0.01%          | -0.32%           | 0.01%          | 1%          | 1%             | 0.00%     | F36 1    |
| MMkt-50k         | 0.22%          | 0.00%          | -0.43%           | 0.00%          | 0%          | 0%             |           |          |
|                  |                | -              |                  |                |             |                |           | Sp       |
| 6mo CD           | 0.27%          | 0.03%          | -0.76%           | 0.03%          | 3%          | 2%             | 4Y Ve     |          |
| 1yr CD           | 0.39%          | 0.04%          | -1.12%           | 0.04%          | 2%          | 2%             | 5Y Vel    |          |
| 2yr CD<br>3yr CD | 0.54%<br>0.66% | 0.07%<br>0.09% | -1.31%<br>-1.40% | 0.08%<br>0.09% | 4%<br>5%    | 3%<br>3%       |           | lortgage |
| Syrco            | 0.00%          | 0.09%          | -1.40%           | 0.09%          | 3%          | 3%             | 301 10    | lortgage |