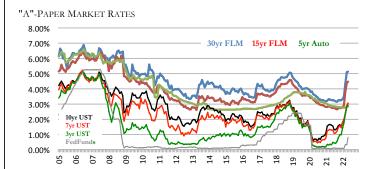

<br>1.487<br>1.075<br>0.412<br>28%<br>14.0<br>5.0%<br>2.4%<br>2.6%<br>2.6%<br>2.8%         | 6.111<br>0.888<br>1.359<br>0.931<br>0.428<br>31%<br>13.5<br>5.3%<br>2.7%<br>2.6%<br>2.7%<br>2.8%         | 6.157<br>0.910<br>1.719<br>1.278<br>0.441<br>26%<br>15.6<br>5.5%<br>3.1%<br>3.6%<br>2.7%<br>2.8%         | 6.245<br>0.919<br>1.611<br>1.176<br>0.435<br>27%<br>14.6<br>5.8%<br>3.1%<br>2.5%<br>2.6%<br>2.7%         | 6.341<br>0.920<br>1.533<br>1.113<br>0.420<br>27%<br>14.3<br>5.8%<br>3.1%<br>2.5%<br>2.6%         |

-



Business & Industry Consulting

is Strategic Solutions

Financial Investments

Risk Management Re

**RESOURCES**<sup>™</sup>

**Regulatory Expert** 

#### STRATEGIC ASSESSMENT OF RELATIVE VALUE INVESTMENT AND FUNDING OPTIONS

### **RELATIVE VALUE OF MARGINAL INVESTMENT OPTIONS**





|                  | Current |         | Then for |         |         | The Net Ret | urn Needed | to Break-eve | n Against*: |        |         |
|------------------|---------|---------|----------|---------|---------|-------------|------------|--------------|-------------|--------|---------|
|                  | Return  | For     | the Next | 30Y FLM | 15Y FLM | 5Y New      | 5Y Used    | 4Y MBS       | 4Y Call     | 3Y MBS | 3Y Call |
| Cash             | 0.80%   | -       | -        | -       | -       | -           | -          | -            | -           | -      | -       |
| 2yr Agy Callable | 2.65%   | 2 years | 3 years  | 6.78%   | 5.68%   | 2.98%       | 3.23%      | 3.85%        | 3.85%       | 4.84%  | 3.85%   |
| 3yr Agy Callable | 3.05%   | 3 years | 2 years  | 8.25%   |