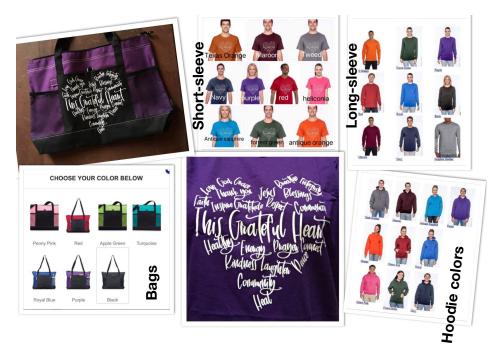

## All items:

- See photo for colors. [Due to different devices, colors may vary slightly.]
  - Contact me for a larger picture of available colors.
- Call, text, email, or mail your order to us. Also, www.facebook.com/Petalwork.
  - Shannon White-Smith, PO Box 223, Cushing, TX 75760
- Orders take 2-3 weeks to fulfill, from the time we receive your order.
- Contact us to calculate shipping costs.

## **Bag Information** Bags are \$24.00/each plus shipping:

| Bag Color | Quantity (per color) | Price   | Shipping<br>(Contact us) | Total [Quantity x Price + Shippng] |
|-----------|----------------------|---------|--------------------------|------------------------------------|
|           |                      | \$24.00 |                          |                                    |
|           |                      | \$24.00 |                          |                                    |
|           |                      | \$24.00 |                          |                                    |
|           |                      | \$24.00 |                          |                                    |
|           |                      | \$24.00 |                          |                                    |
|           |                      | \$24.00 |                          |                                    |
|           |                      | \$24.00 |                          |                                    |
|           |                      | Totals  |                          |                                    |