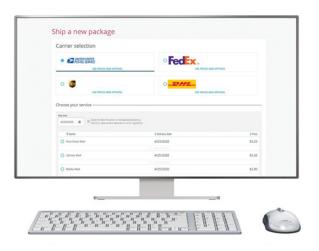

This scalable solution offers the ability to add UPS®, FedEx® and DHL. This enables you to compare shipping options across carriers, making it easy to select the best rate for the date and time the parcel needs to be delivered.

## Ship.

Guided by the intuitive ship wizard, shipments are quickly created with ease.

#### Ship/Shop

Easily compare rates across services and multiple carriers with savings that add up.