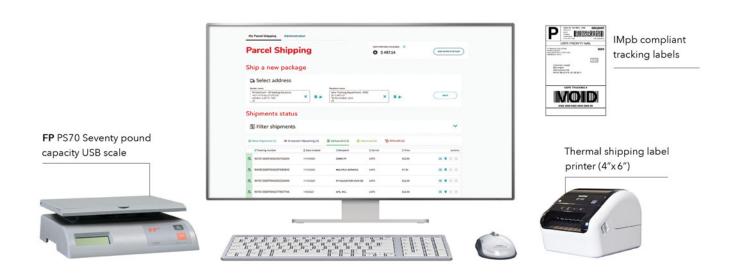

## Ship.

Guided by the intuitive ship wizard, shipments are quickly created with ease.

## Track.

Online dashboard provides an at-a-glance view of all shipments by status.

#### Print tracking labels

Print IMpb compliant tracking labels on letter size paper or 4"x6" thermal shipping labels.

#### **Options**

Multi-carrier (UPS\*, FedEx\* and DHL)
Thermal shipping label printer (4" x 6")
FP PS10 Ten pound capacity USB scale
FP PS70 Seventy pound capacity USB scale
FP Excel70 Seventy pound capacity USB scale