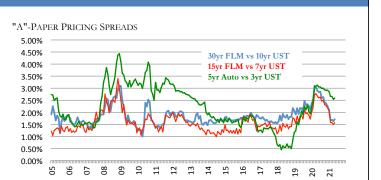

Business & Industry Consulting

et Analysis Strategic Solutions

Financial Investments

Risk Management Re

**RESOURCES**<sup>™</sup>

**Regulatory Expert** 

|             |                   |               | AVEF               | RAGE CRE           | DIT UNION F              | ATES AND      | RATE SEN            | SITIVITY |                       |                       |                    |                       |
|-------------|-------------------|---------------|--------------------|--------------------|--------------------------|---------------|---------------------|----------|-----------------------|-----------------------|--------------------|-----------------------|
|             | THIS WK<br>5/6/21 | YTD C<br>Rate | hange<br>Benchmark | Chg in Cur<br>Rate | rent Cycle*<br>Benchmark | Rate S<br>YTD | ensitivity<br>Cycle |          | Bmk Begin<br>12/31/20 | Mkt Begin<br>12/31/20 | Last Top<br>Nov-18 | Last Bottom<br>Jul-16 |
| Classic CC  | 10.84%            | 0.01%         | 0.00%              | -0.85%             | -2.25%                   | 0%            | 38%                 |          | 3.25%                 | 10.83%                | 11.69%             | 11.39%                |
| Platinum CC | 9.10%             | 0.00%         | 0.00%              | -1.17%             | -2.25%                   | 0%            | 52%                 |          | 3.25%                 | 9.10%                 | 10.27%             | 9.09%                 |
| 48mo Veh    | 2.80%             | -0.18%        | 0.03%              | -0.86%             | -2.82%                   | -600%         | 30%                 |          | 0.13%                 | 2.98%                 | 3.66%              | 2.58%                 |
| 60mo Veh    | 2.90%             | -0.18%        | 0.15%              | -0.87%             | -2.73%                   | -120%         | 32%                 |          | 0.17%                 | 3.08%                 | 3.77%              | 2.68%                 |
| 72mo Veh    | 3.21%             | -0.20%        | 0.30%              | -0.91%             | -2.51%                   | -67%          | 36%                 |          | 0.27%                 | 3.41%                 | 4.12%              | 3.05%                 |
| HE LOC      | 3.88%             | 0.05%         | 0.00%              | -1.68%             | -2.25%                   | 0%            | 75%                 |          | 3.25%                 | 3.83%                 | 5.56%              | 4.01%                 |
| 10yr HE     | 4.78%             | 0.40%         | 0.45%              | -0.74%             | -2.53%                   | 89%           | 29%                 |          | 0.36%                 | 4.38%                 | 5.52%              | 4.45%                 |
| 15yr FRM    | 2.82%             | -0.02%        | 0.55%              | -1.76%             | -2.01%                   | -4%           | 88%                 |          | 0.65%                 | 2.84%                 | 4.58%              | 3.14%                 |
| 30yr FRM    | 3.29%             | 0.11%         | 0.65%              | -1.77%             | -1.66%                   | 17%           | 107%                |          | 0.93%                 | 3.18%                 | 5.06%              | 3.69%                 |
| Sh Drafts   | 0.09%             | 0.00%         | -0.03%             | -0.05%             | -2.39%                   | 0%            | 2%                  |          | 0.09%                 | 0.09%                 | 0.14%              | 0.11%                 |
| Reg Svgs    | 0.14%             | 0.00%         | -0.03%             | -0.05%             | -2.39%                   | 0%            | 2%                  |          | 0.09%                 | 0.14%                 | 0.19%              | 0.14%                 |
| MMkt-10k    | 0.17%             | -0.02%        | -0.03%             | -0.31%             | -2.39%                   | 67%           | 13%                 |          | 0.09%                 | 0.19%                 | 0.48%              | 0.22%                 |
| MMkt-50k    | 0.24%             | -0.03%        | -0.03%             | -0.41%             | -2.39%                   | 100%          | 17%                 |          | 0.09%                 | 0.27%                 | 0.65%              | 0.31%                 |
| 6mo CD      | 0.26%             | -0.04%        | -0.05%             | -0.77%             | -2.48%                   | 80%           | 31%                 |          | 0.09%                 | 0.30%                 | 1.03%              | 0.34%                 |
| 1yr CD      | 0.38%             | -0.06%        | -0.05%             | -1.13%             | -2.69%                   | 120%          | 42%                 |          | 0.10%                 | 0.44%                 | 1.51%              | 0.53%                 |
| 2yr CD      | 0.50%             | -0.07%        | 0.03%              | -1.35%             | -2.82%                   | -233%         | 48%                 |          | 0.13%                 | 0.57%                 | 1.85%              | 0.78%                 |
| 3yr CD      | 0.60%             | -0.07%        | 0.15%              | -1.46%             | -2.73%                   | -47%          | 53%                 |          | 0.17%                 | 0.67%                 | 2.06%              | 1.04%                 |