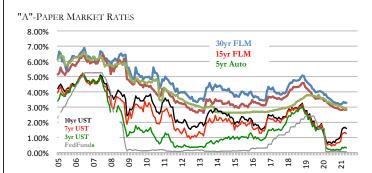

Business & Industry Consulting

et Analysis Strategic Solutions

Financial Investments

Risk Management Re

**RESOURCES**<sup>™</sup>

**Regulatory Expert** 

|             |                   |               | AVEF               | RAGE CRE           | DIT UNION F              | ATES AND      | RATE SEN            | SITIVITY |                       |                       |                    |                       |
|-------------|-------------------|---------------|--------------------|--------------------|--------------------------|---------------|---------------------|----------|-----------------------|-----------------------|--------------------|-----------------------|
|             | THIS WK<br>5/6/21 | YTD C<br>Rate | hange<br>Benchmark | Chg in Cur<br>Rate | rent Cycle*<br>Benchmark | Rate S<br>YTD | ensitivity<br>Cycle |          | Bmk Begin<br>12/31/20 | Mkt Begin<br>12/31/20 | Last Top<br>Nov-18 | Last Bottom<br>Jul-16 |
| Classic CC  | 10.84%            | 0.01%         | 0.00%              | -0.85%             | -2.25%                   | 0%            | 38%                 |          | 3.25%                 | 10.83%                | 11.69%             | 11.39%                |
| Platinum CC | 9.10%             | 0.00%         | 0.00%              | -1.17%             | -2.25%                   | 0%            | 52%                 |          | 3.25%                 | 9.10%                 | 10.27%             | 9.09%                 |
| 48mo Veh    | 2.80%             | -0.18%        | 0.03%              | -0.86%             | -2.82%                   | -600%         | 30%                 |          | 0.13%                 | 2.98%                 | 3.66%              | 2.58%                 |
| 60mo Veh    | 2.90%             | -0.18%        | 0.15%              | -0.87%             | -2.73%                   | -120%         | 32%                 |          | 0.17%                 | 3.08%                 | 3.77%              | 2.68%                 |
| 72mo Veh    | 3.21%             | -0.20%        | 0.30%              | -0.91%             | -2.51%                   | -67%          | 36%                 |          | 0.27%                 | 3.41%                 | 4.12%              | 3.05%                 |
| HE LOC      | 3.88%             | 0.05%         | 0.00%              | -1.68%             | -2.25%                   | 0%            | 75%                 |          | 3.25%                 | 3.83%                 | 5.56%              | 4.01%                 |
| 10yr HE     | 4.78%             | 0.40%         | 0.45%              | -0.74%             | -2.53%                   | 89%           | 29%                 |          | 0.36%                 | 4.38%                 | 5.52%              | 4.45%                 |
| 15yr FRM    | 2.82%             | -0.02%        | 0.55%              | -1.76%             | -2.01%                   | -4%           | 88%                 |          | 0.65%                 | 2.84%                 | 4.58%              | 3.14%                 |
| 30yr FRM    | 3.29%             | 0.11%         | 0.65%              | -1.77%             | -1.66%                   | 17%           | 107%                |          | 0.93%                 | 3.18%                 | 5.06%              | 3.69%                 |
| Sh Drafts   | 0.09%             | 0.00%         | -0.03%             | -0.05%             | -2.39%                   | 0%            | 2%                  |          | 0.09%                 | 0.09%                 | 0.14%              | 0.11%                 |
| Reg Svgs    | 0.14%             | 0.00%         | -0.03%             | -0.05%             | -2.39%                   | 0%            | 2%                  |          | 0.09%                 | 0.14%                 | 0.19%              | 0.14%                 |
| MMkt-10k    | 0.17%             | -0.02%        | -0.03%             | -0.31%             | -2.39%                   | 67%           | 13%                 |          | 0.09%                 | 0.19%                 | 0.48%              | 0.22%                 |
| MMkt-50k    | 0.24%             | -0.03%        | -0.03%             | -0.41%             | -2.39%                   | 100%          | 17%                 |          | 0.09%                 | 0.27%                 | 0.65%              | 0.31%                 |
| 6mo CD      | 0.26%             | -0.04%        | -0.05%             | -0.77%             | -2.48%                   | 80%           | 31%                 |          | 0.09%                 | 0.30%                 | 1.03%              | 0.34%                 |
| 1yr CD      | 0.38%             | -0.06%        | -0.05%             | -1.13%             | -2.69%                   | 120%          | 42%                 |          | 0.10%                 | 0.44%                 | 1.51%              | 0.53%                 |
| 2yr CD      | 0.50%             | -0.07%        | 0.03%              | -1.35%             | -2.82%                   | -233%         | 48%                 |          | 0.13%                 | 0.57%                 | 1.85%              | 0.78%                 |
| 3yr CD      | 0.60%             | -0.07%        | 0.15%              | -1.46%             | -2.73%                   | -47%          | 53%                 |          | 0.17%                 | 0.67%                 | 2.06%              | 1.04%                 |