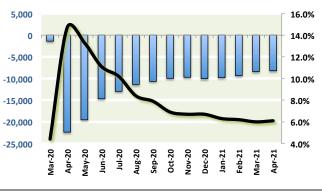

## US JOBLESS RATE INCREASES TO 6.1% IN APRIL; PAYROLLS INCREASE A MODEST 266K

An expected U.S. hiring boom crashed into a wall in April, with employers adding a measly 266,000 new jobs – contradicting rising job openings amid a growing shortage of available workers.

The unemployment rate rose to 6.1% - about twice the pre-crisis level, the Labor Department said in its monthly payroll report, released Friday morning. The figure marks a significant drop from March's downwardly revised number of 770,000 and February's upwardly revised 536,000.

There are still 8.2 million fewer jobs than there were last February, before the crisis began. Although the accelerated vaccine rate, trillions in government stimulus and easing business restrictions seemed to be coming together to support a robust economic recovery, businesses have reported difficulty in attracting new workers.

We estimate that 4.6 million workers exited the labor force during the pandemic – and only half are expected to rejoin by the end of the year.

|                    |            | LATEST | CURRENT | PREV  |
|--------------------|------------|--------|---------|-------|
| GDP                | QoQ        | 01-1st | 6.4%    | 4.3%  |
| GDP - YTD          | Annl       | Q1-1st | 6.4%    | 0.3%  |
| Consumer Spending  | QoQ        | Q1-1st | 10.7%   | 2.3%  |
| Consumer Spending  | Annl       | Q1-1st | 10.7%   | 0.8%  |
| Unemployment       | Мо         | Apr    | 6.1%    | 6.0%  |
| Consumer Inflation | YoY        | Mar    | 2.6%    | 1.7%  |
| Core Inflation     | YoY        | Mar    | 1.6%    | 1.3%  |
| Consumer Credit    | Annual     | Feb    | 7.9%    | 0.0%  |
| Retail Sales       | YoY        | Mar    | 13.7%   | 5.1%  |
| Vehicle Sales      | Annl (Mil) | Mar    | 18.4    | 16.2  |
| Home Sales         | Annl (Mil) | Mar    | 6.785   | 7.143 |
| Home Prices        | YoY        | Feb    | 12.0%   | 11.2% |

#### POST-PANDEMIC JOB LOSS

AGGREGATE CHG IN NON-FARM PAYROLLS - Mils (L) UNEMPLOYMENT RATE (R)

| Brian Turner | President & Chief Economist | bturner@Meridian-ally.com | 972.740.9531 | www.Meridian-ally.com |
|--------------|-----------------------------|---------------------------|--------------|-----------------------|
|              |                             |                           |              |                       |