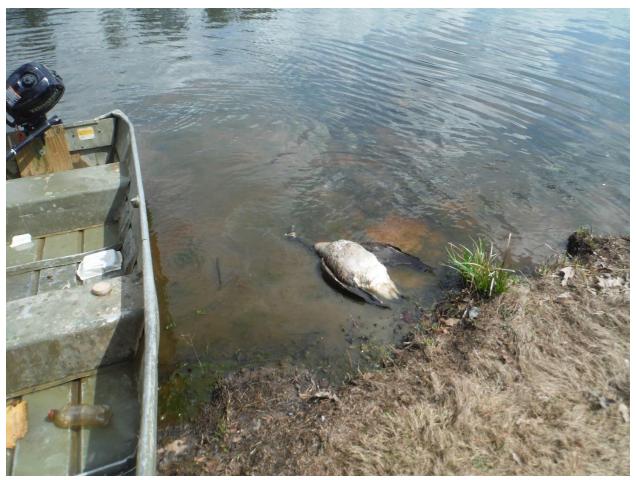

Dam Observations: Good with no significant changes

Comments: Today the lake looked to be in great condition. We removed a large amount of man-made debris from the shore line of the lake. Good fish activity noted, pennywort found but no at a nuisance level, no algae at this time, water green due to planktonic bloom.