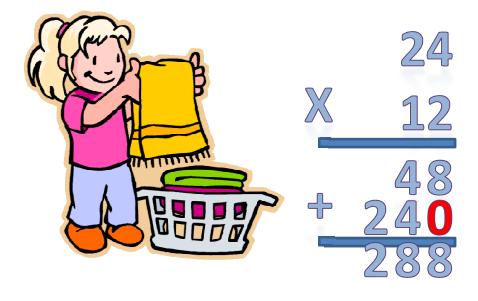

Sophia earn \$24 per week for doing chores around the house. Compete the table to show how much Sophia earns.

|   | <b>1</b> 24 |   | <b>3</b> 24 |
|---|-------------|---|-------------|
| X | 4           | X | 8           |
|   | 96          |   | 192         |

| Number of Weeks | Total Amount<br>Earned |
|-----------------|------------------------|
| 4               | \$96                   |
| 8               | \$192                  |
| 12              | \$288                  |