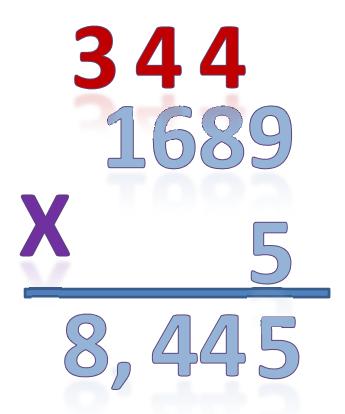

#### **Learning Target:**

I can multiply multi-digit numbers.

It is **1,689 miles** round trip to Daniel's aunt's house. If he travels to her house **5 times** this year, how many miles did he travel in all?