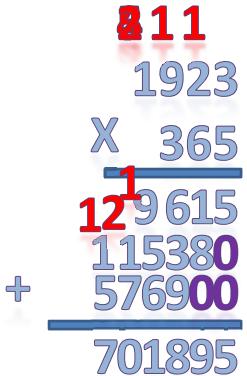

Eddie eats 1,923 calories a day.

How many calories will he have eaten after 365 days?

| 8 servings per container<br><b>Serving size       2/3 cup</b> | (55g    |
|---------------------------------------------------------------|---------|
|                                                               |         |
| Amount per serving  Calories  2                               | 230     |
| % Dail                                                        | y Value |
| Total Fat 8g                                                  | 10%     |
| Saturated Fat 1g                                              | 5%      |
| Trans Fat 0g                                                  |         |
| Cholesterol Omg                                               | 0%      |
| Sodium 160mg                                                  | 7%      |
| Total Carbohydrate 37g                                        | 13%     |
| Dietary Fiber 4g                                              | 14%     |
| Total Sugars 12g                                              |         |
| Includes 10g Added Sugars                                     | 20%     |
| Protein 3g                                                    |         |
| Vitamin D 2mcg                                                | 109     |
| Calcium 260mg                                                 | 20%     |
| Iron 8mg                                                      | 45%     |
| Potassium 235mg                                               | 69      |

701,895 CALORIES!