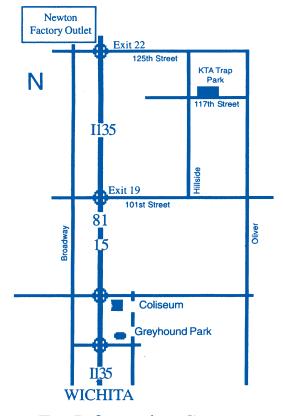

|                                                                                     |

#### 2017 KTA SHOOT DATES

KANSAS STATE SHOOT - JUNE 5 - 11

KTA SUMMER HDCP / SOUTHWESTERN ZONE - JULY 12 - 16

KTA HALL OF FAME - AUGUST 25-27

KTA FALL HANDICAP - SEPTEMBER 21-24

#### KTA - 3432 E 117th St. N Sedgwick, KS 67135



#### For Information Contact

Rob Taylor, KTA President 785-539-4392 Bruce Davis, KTA Vice President 620-340-3165 David Rhoads, ATA Delegate 785-565-8282

Sandra McAllister, Secretary 959 S.W. 10th Street Macksville, KS 67557 620-546-3519 - Cell

KTA Website www.shootkta.com

NON-PROFIT ORGANIZATION
US Postage
Paid
Clay Center KS
Permit #110

KANSAS TRAPSHOOTING ASSOCIATION SANDRA MCALLISTER 959 S.W. 10TH STREET MACKSVILLE, KS 67557 Gun Club Phone

www.shootkta.com For KTA Trapshooting News, Shoot Dates, etc.

### Welcome To....



The Premiere Shooting Facility in the Midwest

# SPRING SHOOT

April 28, 29 & 30th **2017** 

# KTA 2017 SPRING SHOOT

## APRIL 28, 29 & 30TH

ATA Daily Fee of \$3.00 • KTA Fees of \$2.00 per 100 • Kansas Sales Tax of \$2.37 per 100

## Welcome Shooters!

Welc