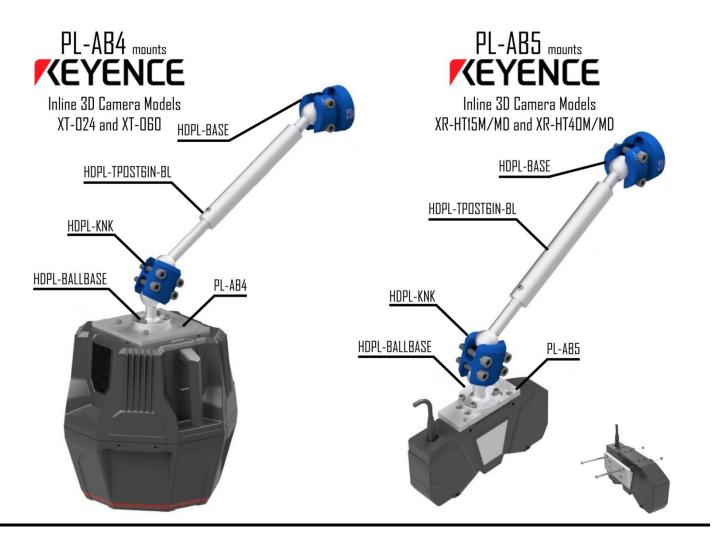

## KEM PRODUCT RELEASE

Pop-Link® Mounting Systems by ADandD is releasing two new adapter brackets in The Bracket Series!

**The PL-AB4 and PL-AB5** are now available to mount Keyence's Inline 3D Cameras. Keyence XT-024 and XT-060 mounts to the PL-AB4. Keyence XR-HT15M/MD and XR-HT40M/MD mounts to the PL-AB5.

The PL-AB4 and PL-AB5, made from anodized aluminum, mount directly to our HDPL-BALLBASE. Hardware to mount the HDPL-BALLBASE and the Keyence product are included (HDPL-BALLBASE sold separately). Below are sample **Pop-Link® Mounting System** configurations, but remember the possibilities are endless! Contact us and we can assist in specifying a configuration that fits your specific needs.