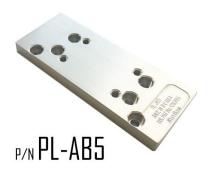

## KEM PRODUCT RELEASE

Pop-Link® Mounting Systems by ADandD is releasing two new adapter brackets in The Bracket Series!

**The PL-AB4 and PL-AB5** are now available to mount Keyence's Inline 3D Cameras. Keyence XT-024 and XT-060 mounts to the PL-AB4. Keyence XR-HT15M/MD and XR-HT40M/MD mounts to the PL-AB5.

The PL-AB4 and PL-AB5, made from anodized aluminum, mount directly to our HDPL-BALLBASE. Hardware to mount the HDPL-BALLBASE and the Keyence product are included (HDPL-BALLBASE sold separately). Below are sample **Pop-Link® Mounting System** configurations, but remember the possibilities are endless! Contact us and we can assist in specifying a configuration that fits your specific needs.