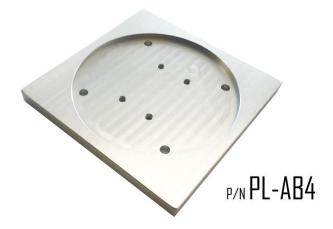

## KEM PRODUCT RELEASE

Pop-Link® Mounting Systems by ADandD is releasing two new adapter brackets in The Bracket Series!

**The PL-AB4 and PL-AB5** are now available to mount Keyence's Inline 3D Cameras. Keyence XT-024 and XT-060 mounts to the PL-AB4. Keyence XR-HT15M/MD and XR-HT40M/MD mounts to the PL-AB5.

The PL-AB4 and PL-AB5, made from anodized aluminum, mount directly to our HDPL-BALLBASE. Hardware to mount the HDPL-BALLBASE and the Keyence product are included (HDPL-BALLBASE sold separately). Below are sample **Pop-Link® Mounting System** configurations, but remember the possibilities are endless! Contact us and we can assist in specifying a configuration that fits your specific needs.