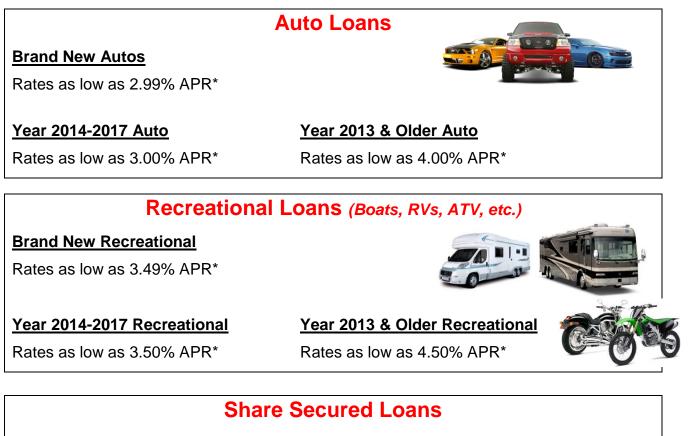

## Lines of Credit (Open End/Revolving)

Rate is 12.00% APR\*

**Auto/Truck/Recreational:** Max loan term is based on year. Max loan amount is \$65,000. Eligible collateral includes new and used cars, trucks and SUVs. Recreational includes boats, motorcycles, campers, snowmobiles, trailers, ATV. Auto/Truck collateral granted up to 100% Retail Value or 75% Retail Value if salvage. Recreational collateral granted up to 80% Retail Value or 75% Retail