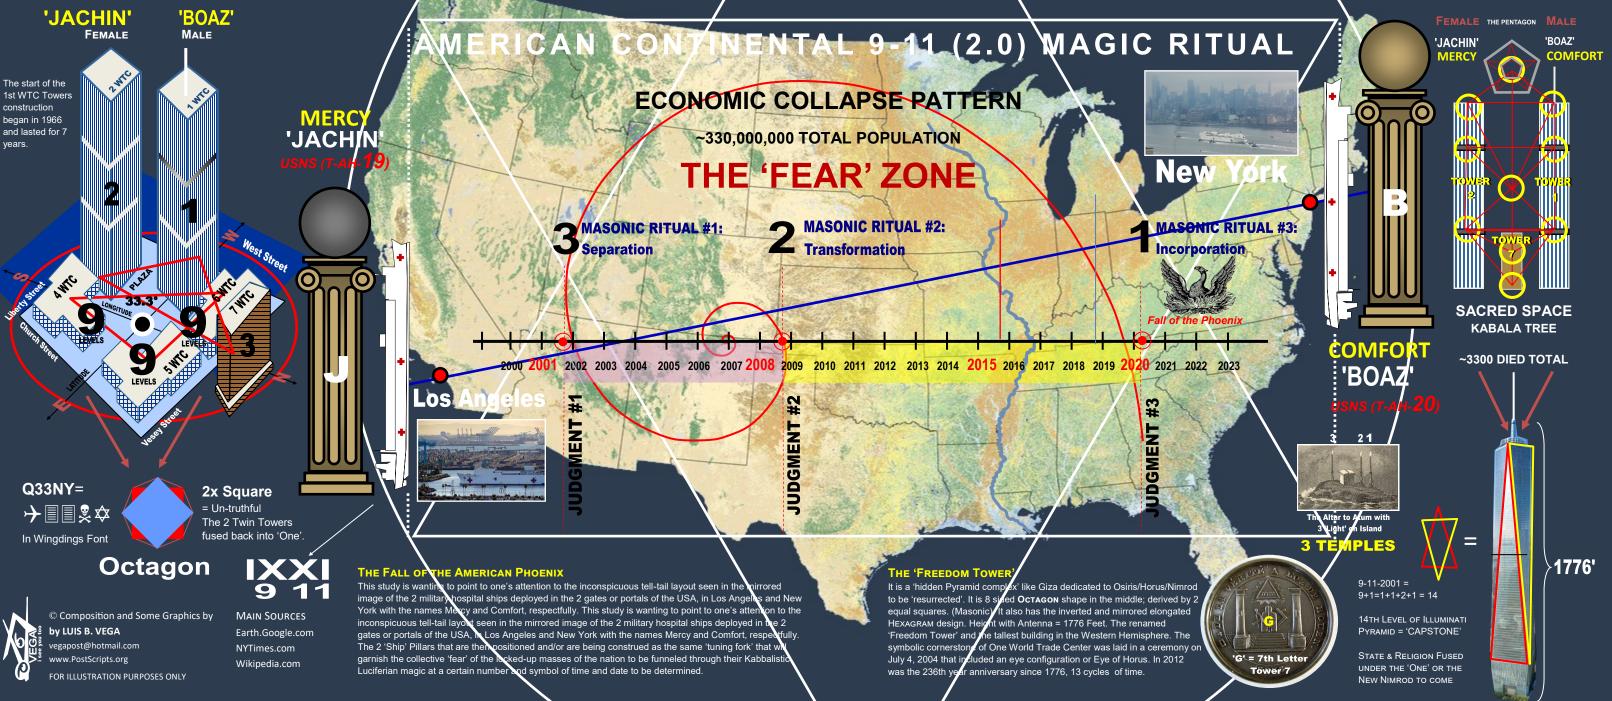

## PILLARS OF THE SACRED SPACE

What this illustration strongly suggests is that the planned pandemic outbreak of the COVID-19 virus is in preparation for a nation-wide Luciferian and Kabalistic ritual what will have the whole nation of the USA implode as the meraphorical Phoenix to be taken down and burned so that out of its ashes, the new Phoenix can emerge. It is a well-planned 3-2-1 collapse countdown since September 11, 2001 that began with the twin Towers of 9-11 being demolisized. One is now seeing the 3rd collapse of the final 9-11 (2.0) with not just the locality of Ground Zero 'sacred space' but now with the sentire USA and the greater world at large. The 2nd orchestrated collapse was in 2008. What is possibly significant with this year span? Interestingly, the 2001-2008-2020-year collapses are in approximate phi ratio of time that confirms, at least mathematically a design. On 9-11, the 2 Towers were like 'turning forks' that resonated the energies of those within the 'sacred space' as it channeled the fear and horror of the human sacrifices that died within that time, space and place. The magic ritual captured the energies of the sheer horror, terror and fear of those that with the blood split produced the end effect by harnessing such energies for the nagic ritual to take its effect nationwide and then globally. This study strongly suggests that this same Game Plan is in play due to this planned COVID-19 release of the virus, etc.