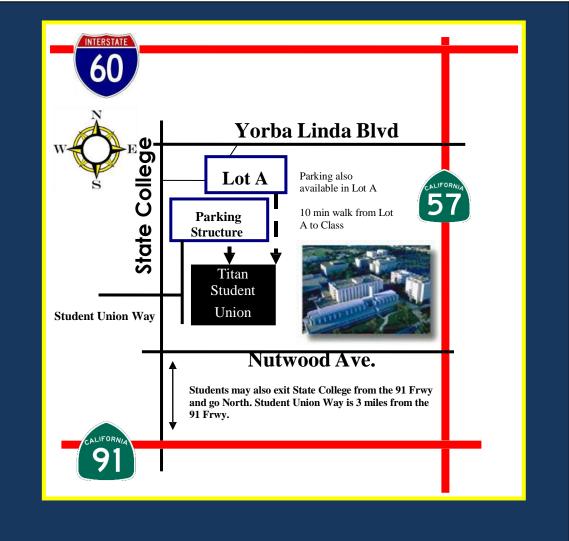

## PARKING

Park in the parking structure and pay \$10 (Credit Card or Debit only) for a daily parking permit. See next page for parking directions

PARKING \$10 Class starts at 8:00 a.m. Lost Students call: (714) 425-9915

### All Classes at CSUF Start at 8:00 a.m.

- Exit 57 Frwy @ Yorba Linda Blvd and drive west
- Turn left at State College Blvd
- Turn left at Student Union Way
- Turn left and park in the "5 Story Parking Structure"
- Park on the 2<sup>nd</sup> -5<sup>th</sup> floor. Do not park on the first floor / ground floor because it is limited to 2 hours.
- Purchase a Daily CSUF Parking Ticket \$10 per day (Debit or Credit Card Only). Parking Ticket Machines are located near the elevators on each floor.
- Place the parking ticket on your car's dashboard
- Walk south to Titan Student Union Building

# CSUF - 800 N. STATE COLLEGE, FULLERTON, CA 92831