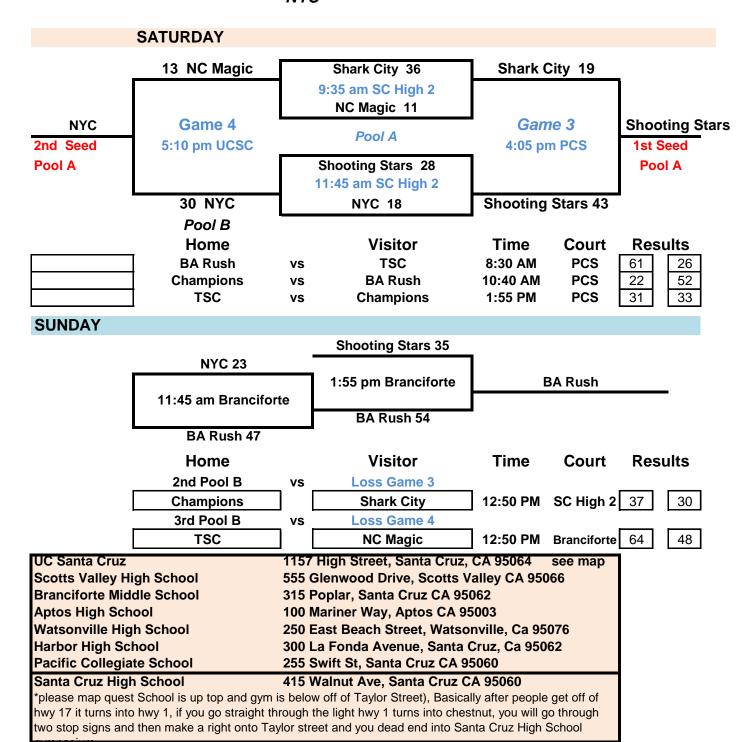

### 6th Girls

7 team Tournament

(First team listed is home and wears white)

Pool A
Shark City
NC Magic
Shooting Stars
NYC

Pool B
TSC
BA Rush
Champions

**UPDATE** 