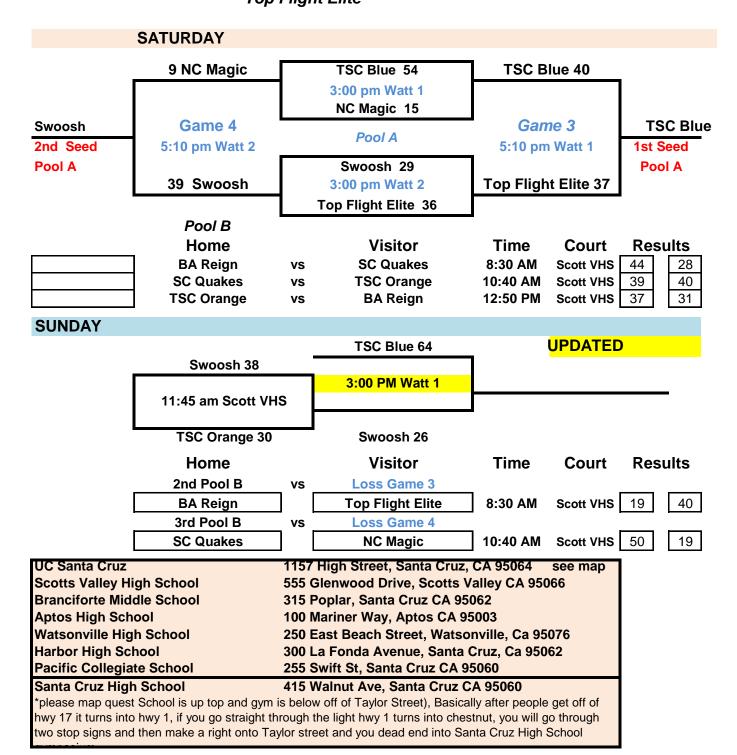

#### 8th Girls

7 team Tournament

(First team listed is home and wears white)

Pool A
TSC Blue
NC Magic
Swoosh
Top Flight Elite

Pool B
SC Quakes
BA Reign
TSC Orange