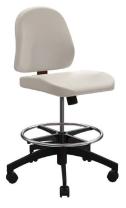

## Laboratory

Finesse

Bariatric optional Capacity 500 lbs

FI-4-50BL-SX

Arriva Black, dark gray or white stackable

Lab Upholstered seat TB-0-120-SW

Miniflex With or without armrests stackable

MX-2S-52-SX