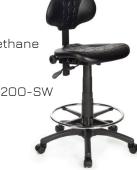

### Medical

Everest For plus size Capacity 500 lbs

EV-H-B-SS-96G-SW

Viva Multiple adjustments VI-H-F-SS-96-SW

Desire Upholstered seat + backrest

DR-L-200-SW