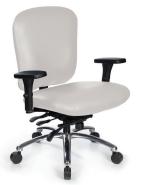

### Medical

Everest For plus size Capacity 500 lbs

EV-H-B-SS-96G-SW

Viva Multiple adjustments VI-H-F-SS-96-SW

Desire Upholstered seat + backrest

DR-L-200-SW