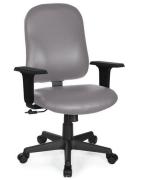

### Medical

Everest For plus size Capacity 500 lbs

EV-H-B-SS-96G-SW

Viva Multiple adjustments VI-H-F-SS-96-SW

Desire Upholstered seat + backrest

DR-L-200-SW