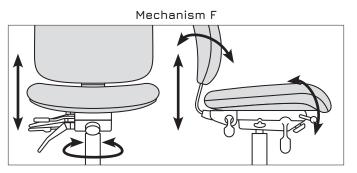

#### MECHANISMS

- F : Swivel, tilt, lock, seat height and backrest angle adjustment
- T : Swivel, tilt, O° lock, seat height adjustment