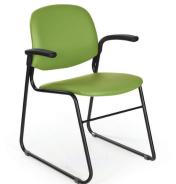

### Multi-purpose and waiting room

Ergo-medic Adjustable backrest

EC-H-4-75C (armchair) EC-O-4-C (Ottoman)

Mars 1.0 Optional sealed stitches 2 and 3 seats available

MH1-SG