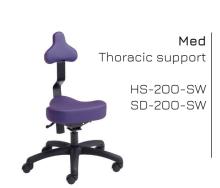

### Medical

Everest For plus size Capacity 500 lbs

EV-H-B-SS-96G-SW

Viva Multiple adjustments VI-H-F-SS-96-SW

Desire Upholstered seat + backrest

DR-L-200-SW