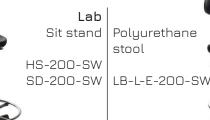

### Medical

Everest For plus size Capacity 500 lbs

EV-H-B-SS-96G-SW

Viva Multiple adjustments VI-H-F-SS-96-SW

Desire Upholstered seat + backrest

DR-L-200-SW