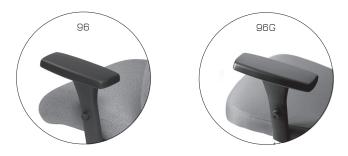

#### ARMRESTS

- O1L : Adjustable in height, width, soft pad
- 27 : Fixed polyurethane, C shape
- 96 : Adjustable in height, width, depth, pivot, polyurethane pad
- 96G : Adjustable in height, width, depth, pivot, soft pad