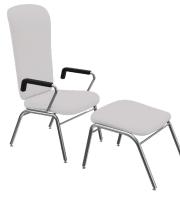

### Multi-purpose and waiting room

Ergo-medic Adjustable backrest

EC-H-4-75C (armchair) EC-O-4-C (Ottoman)

Mars 1.0 Optional sealed stitches 2 and 3 seats available

MH1-SG