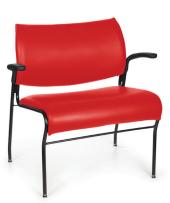

### Multi-purpose and waiting room

Ergo-medic Adjustable backrest

EC-H-4-75C (armchair) EC-O-4-C (Ottoman)

Mars 1.0 Optional sealed stitches 2 and 3 seats available

MH1-SG