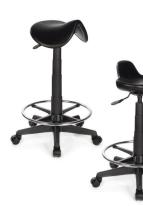

## Laboratory

Finesse

Bariatric optional Capacity 500 lbs

FI-4-50BL-SX

Arriva Black, dark gray or white stackable

Lab Upholstered seat TB-0-120-SW

Miniflex With or without armrests stackable

MX-2S-52-SX