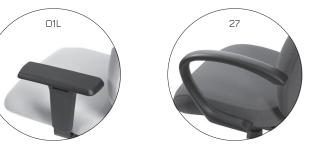

#### ARMRESTS

- O1L : Adjustable in height, width, soft pad
- 27 : Fixed polyurethane, C shape
- 96 : Adjustable in height, width, depth, pivot, polyurethane pad
- 96G : Adjustable in height, width, depth, pivot, soft pad