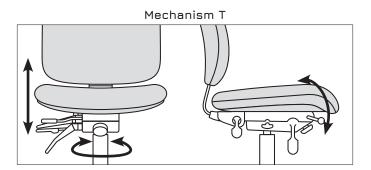

#### MECHANISMS

- F : Swivel, tilt, lock, seat height and backrest angle adjustment
- T : Swivel, tilt, O° lock, seat height adjustment