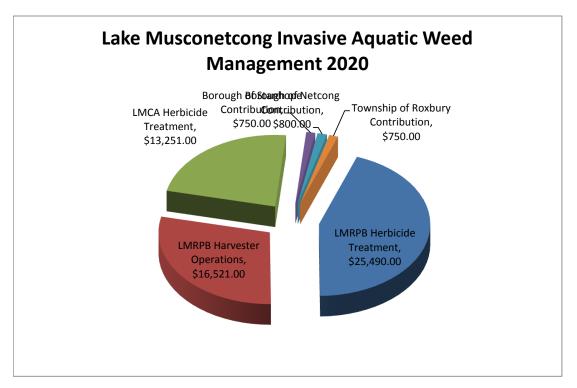

## Lake Musconetcong Regional Planning Board Invasive Aquatic Weed Managenment 2020

| Contributer                      | Amount       | Percentage |  |
|----------------------------------|--------------|------------|--|
| LMRPB Herbicide Treatment        | \$ 25,490.00 | 44%        |  |
| LMRPB Harvester Operations       | \$ 16,521.00 | 29%        |  |
| LMCA Herbicide Treatment         | \$ 13,251.00 | 23%        |  |
| Borough of Stanhope Contribution | \$ 750.00    | 1%         |  |
| Borough of Netcong Contribution  | \$ 800.00    | 1%         |  |
| Township of Roxbury Contribution | \$ 750.00    | 1%         |  |
|                                  | \$ 57,562.00 | 100%       |  |