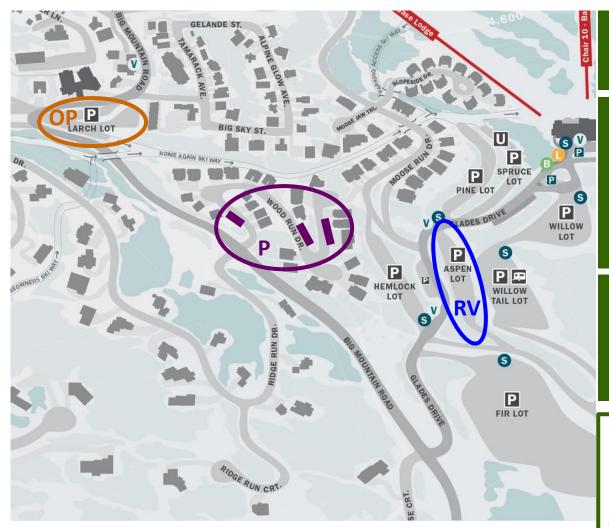

#### STREET PARKING

No overnight parking on Wood Run Dr, Ridge Run Dr/Ct, Sun Rise Ct or Ridge Top Dr

## **OCCUPIED RV CAMPING**

Overnight campers may purchase a permit to camp in the Aspen Lot (10 available spaces). Obtain permit at Lodging Check-in of Whitefish Mountain Resort, 3889 Big Mountain Rd. \*\*RV, camper and trailer parking is not allowed on Wood Run Dr\*\*

## **OVERFLOW / OVERNIGHT PARKING**

Unoccupied motor vehicles and RV's may be parked (no camping) at the back of the Larch Lot for no more than seven days. (WSI Rules)

## **MAP KEY**

P Wood Run Street Parking - Summer Only

**RV** Occupied Campers - Aspen Lot

**OP** Overnight / Overflow Parking - Larch Lot