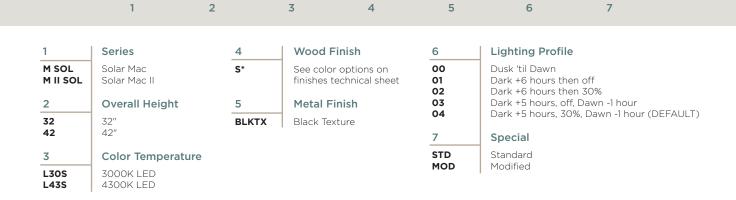

**SOLAR MODULE**: Panel integrated into the top cap encapsulated in a high impact, UV resistant, polycarbonate.

**BATTERY**: High performance Lithium battery. Exceptional 8 to 10 year life cycle. High temperature tolerance with a  $-4^{\circ}F$  winter rating. Contained within the bollard and designed for easy changes when required.

**OPTICAL SYSTEM**: Three high-output LEDs with a combined lumen output of 130 lumens in 3000K or 4300K with a 50,000 hour L70 life.

**FINISHES AND MATERIALS**: Woods are finished with a low VOC waterborne matte exterior finish containing UV and mildew inhibitors. All aluminum parts are polyester powder coat painted.

**HARDWARE**: Fasteners are stainless steel. Anchor bolt kits are hot dip galvanized.

Standard Concrete Foundation or Optional Screw-In Bollard Foundation<sup>(1)</sup>

**BLKTX** 

Team Solarcology® 808.833.6020 CONUS 855.533.3968