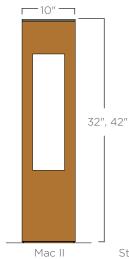

## Mac Sol Solar Powered LED Bollard

PROJECT NAME:

Glulam solid wood bollard with solar powered LED light source.

## **SPECIFICATIONS:**

**HOUSING**: Solid wood bollard is assembled through glulam construction and precision machined using CNC technology. Adhesive complies with ASTM D-2559 glulam construction specifications for extreme exposed weather conditions and is waterproof and rated for wet or dry use exposure.