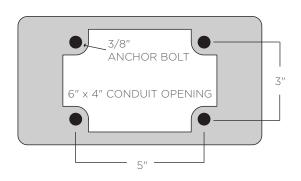

Glulam wood is fastened to a concrete anchor bolt base with concealed hardware accessible from top access plate. Anchor bolt kit includes (4) hot dip galvanized anchor bolts and fasteners and a ridged concrete pour template.

**HARDWARE**: Fasteners are stainless steel. Anchor bolt kits are hot dip galvanized.

Standard Concrete Foundation or Optional Screw-In Bollard Foundation<sup>(1)</sup>

**BLKTX** 

Team Solarcology® 808.833.6020 CONUS 855.533.3968