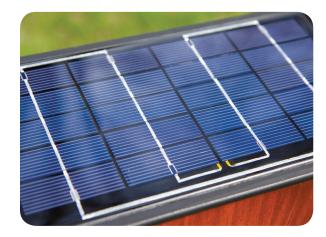

**SOLAR MODULE**: Panel integrated into the top cap encapsulated in a high impact, UV resistant, polycarbonate.

**BATTERY**: High performance Lithium battery. Exceptional 8 to 10 year life cycle. High temperature tolerance with a  $-4^{\circ}F$  winter rating. Contained within the bollard and designed for easy changes when required.