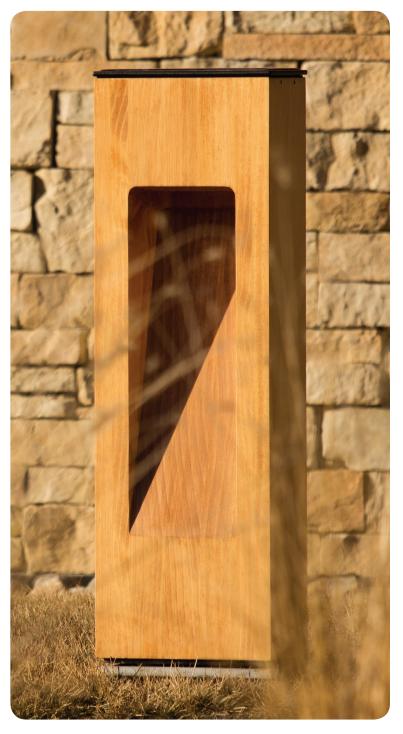

## Mac Sol Solar Powered LED Bollard

PROJECT NAME:

Glulam solid wood bollard with solar powered LED light source.

## **SPECIFICATIONS:**

**HOUSING**: Solid wood bollard is assembled through glulam construction and precision machined using CNC technology. Adhesive complies with ASTM D-2559 glulam construction specifications for extreme exposed weather conditions and is waterproof and rated for wet or dry use exposure.