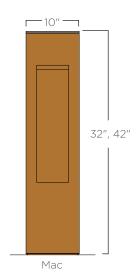

## Mac Sol Solar Powered LED Bollard

PROJECT NAME:

Glulam solid wood bollard with solar powered LED light source.

## **SPECIFICATIONS:**

**HOUSING**: Solid wood bollard is assembled through glulam construction and precision machined using CNC technology. Adhesive complies with ASTM D-2559 glulam construction specifications for extreme exposed weather conditions and is waterproof and rated for wet or dry use exposure.