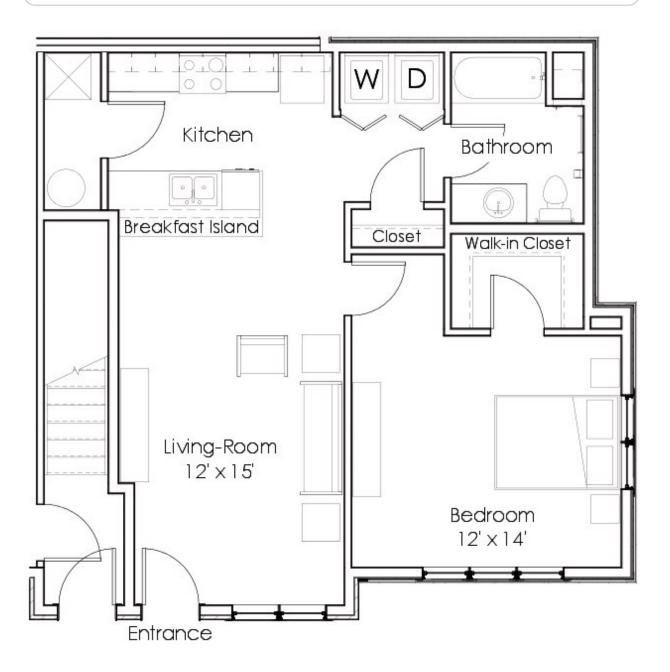

### **One Bedroom / One Bathroom with Detached Garage**

790 Square Feet \$1,347

Unit No.: A&B 107 A7 Floor Plan