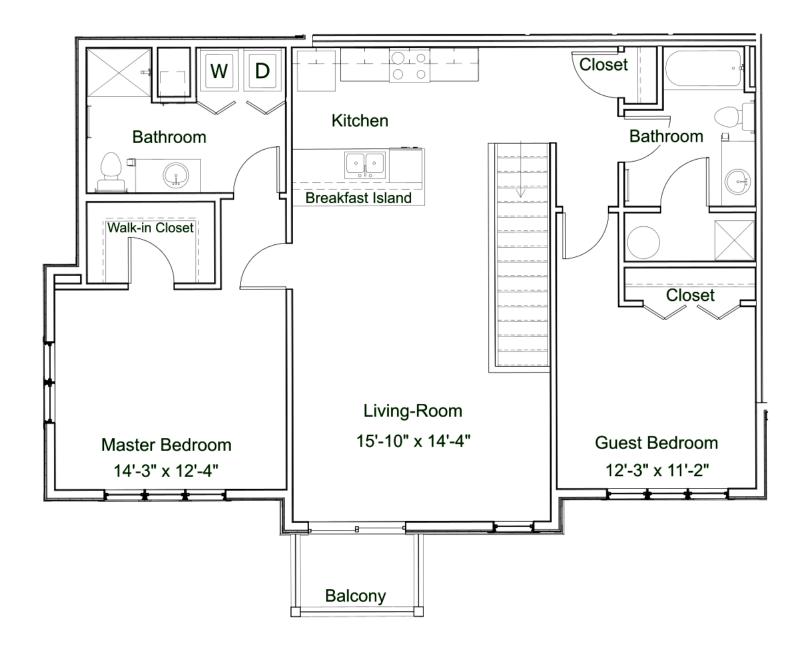

#### Two Bedroom / Two Bathroom with Attached Garage

1,224 Square Feet \$1,671

Unit No.: A&B 202, 205, C202, C205 B1 Floor Plan