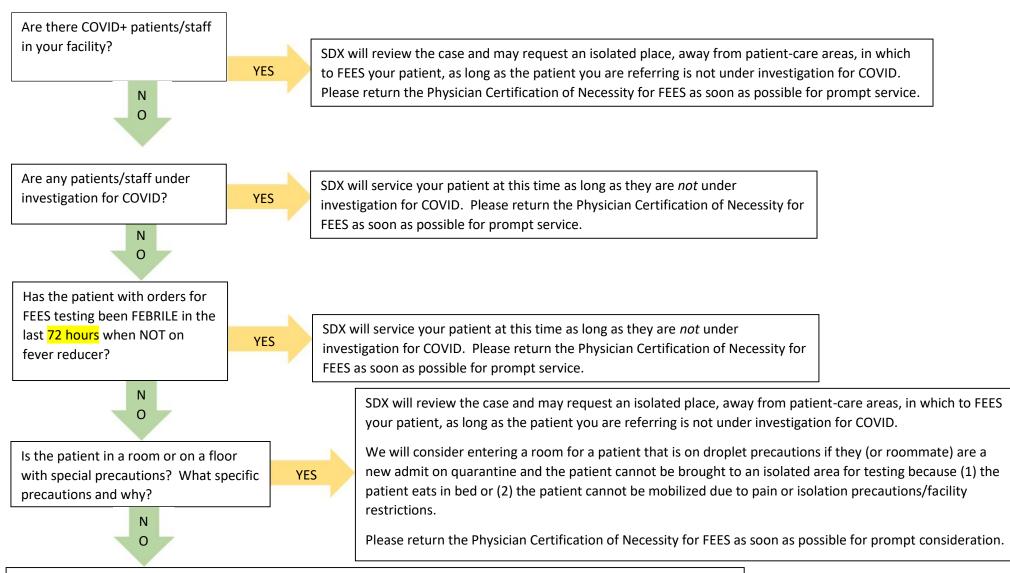

## SDX FEES Pre-Scheduling Facility & Patient Screening Questionnaire

PURPOSE: To facilitate provision of necessary FEES services, to determine appropriate PPE & to limit endoscopist exposure to COVID-19. SDX will not FEES patients that are acutely COVID+ or are pending test results at this time. Physician/midlevel must affirm that patient is ASYMPTOMATIC or if COVID+, that patient is 10 days post-symptom onset and 72 hours afebrile when not on fever reducer.

SDX will schedule your patient. If there are any changes in patient or facility status before the exam, please notify SDX. Please submit the Physician Certification of Necessity for FEES as soon as possible for prompt service.