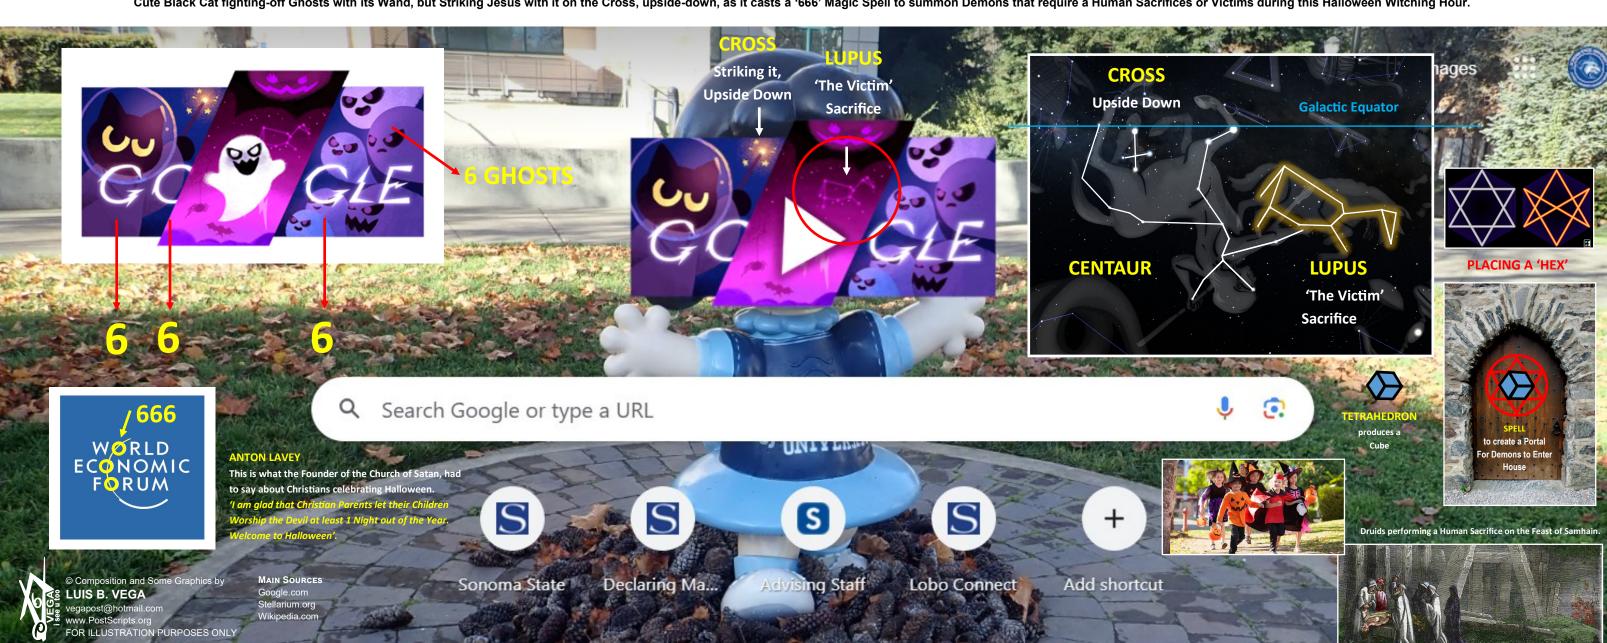

## GOOGLE HALLOWEEN DOODLE

## HIDDEN LUCIFERIAN 666 AND MOCKERY OF JESUS' CRUCIFIXION

The purpose is to show how the Doodle from Google commemorating the Feast of All Hallows Eve, has a Hidden, in Plain Sight, Mocking of Jesus' Crucifixion and Sacrifice Motif. This is Astronomically depicted by the Minor Constellation of Lupus or the Wolf, Centaur and the Cross. The Lupus means a Sacrifice or a Victim. It is that of a Human Sacrifice as the Cosmic Sign that inferences the Crucifixion and Willing Sacrifice of Jesus. Jesus as the GOD-Man was as the Centaur with a Dual Nature, etc. What is depicted is not that of a Cute Black Cat fighting-off Ghosts with its Wand, but Striking Jesus with it on the Cross, upside-down, as it casts a '666' Magic Spell to summon Demons that require a Human Sacrifices or Victims during this Halloween Witching Hour.