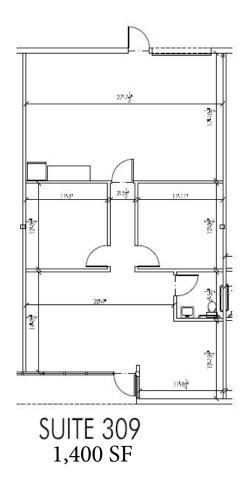

Bldg 3 - Unit 309 1,400 sf - (Drive in) Available May 1, 2018

For more information, please contact:

John Fairbairn

T 303.226.4764 john@denverofficespace.com **Rick Giarratano** T 303.226.4765

rick@denverofficespace.com