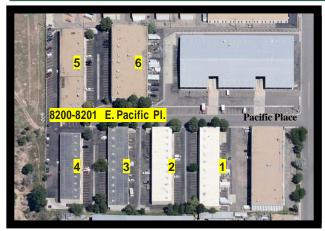

#### SIX BUILDINGS

BUILDING TYPE: Quality Class B & C Flex Space

AVAILABLE SPACE: 1,200 sf - 4,189 sf

LEASE RATES: \$8.00/SF/NNN

2018 EXPENSES: \$4.25/SF

YEAR BUILT: 1981

#### **FEATURING**

- Perfect 'office flex' spaces 50% office, 50% warehouse
- Drive in doors in buildings 2, 3, 4 & 5
- Dock-high doors in 1 & 6
- Meticulously maintained property
- · Perfect 'move-in-ready' suites

## **LEASE:** HIGHLY FUNCTIONAL FLEX SPACE

8200-8201 E. Pacific Place, Denver, CO 80231

Bldg 1- Unit 101 1,448 sf - (Dock high) Available now

Bldg 1 - Unit 102 1,339 sf - (Dock high) Available now

Bldg 1- Unit 103 1,402 sf (Dock high) Available May 1, 2018

Bldg 3 - Unit 309 1,400 sf - (Drive in) Available May 1, 2018

For more information, please contact:

John Fairbairn

T 303.226.4764 john@denverofficespace.com **Rick Giarratano** T 303.226.4765

rick@denverofficespace.com