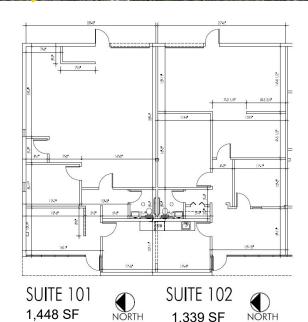

## **LEASE:** HIGHLY FUNCTIONAL FLEX SPACE

8200-8201 E. Pacific Place, Denver, CO 80231

Bldg 1- Unit 101 1,448 sf - (Dock high) Available now

Bldg 1 - Unit 102 1,339 sf - (Dock high) Available now

Bldg 1- Unit 103 1,402 sf (Dock high) Available May 1, 2018