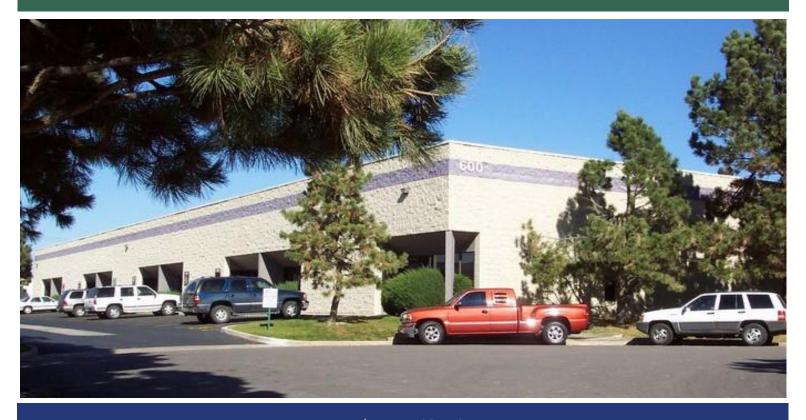

## From \$8.00/SF/NNN 8200-8201 E. Pacific Place, Denver, CO 80231

#### SIX BUILDINGS

BUILDING TYPE: Quality Class B & C Flex Space

AVAILABLE SPACE: 1,200 sf - 4,189 sf

LEASE RATES: \$8.00/SF/NNN

2018 EXPENSES: \$4.25/SF

YEAR BUILT: 1981

#### **FEATURING**

- Perfect 'office flex' spaces 50% office, 50% warehouse
- Drive in doors in buildings 2, 3, 4 & 5
- Dock-high doors in 1 & 6
- Meticulously maintained property
- · Perfect 'move-in-ready' suites