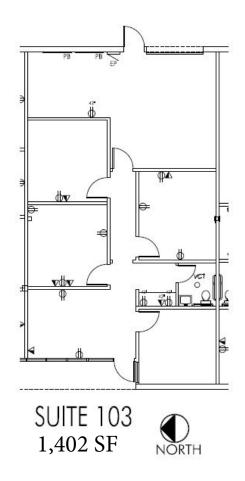

## **LEASE:** HIGHLY FUNCTIONAL FLEX SPACE

8200-8201 E. Pacific Place, Denver, CO 80231

Bldg 1- Unit 101 1,448 sf - (Dock high) Available now

Bldg 1 - Unit 102 1,339 sf - (Dock high) Available now

Bldg 1- Unit 103 1,402 sf (Dock high) Available May 1, 2018