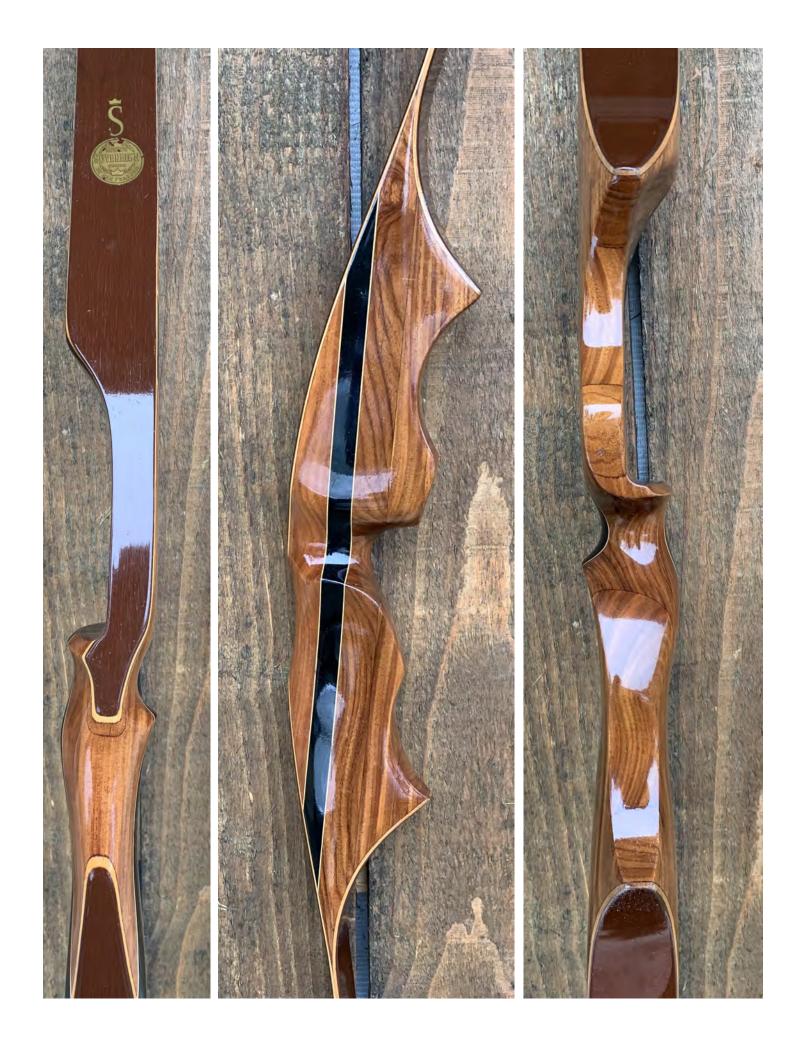

YEAR: 1966

MAKE: Ben Pearson Golden Sovereign MODEL: Conqueror HAND: Left DRAW WEIGHT: 50# AMO LENGTH: 56" PRICE: \$209.00 SHIPPING & HANDLING: \$19.00 TOTAL COST: \$228.00

DESCRIPTION: Pearson's high-end Sovereign line top hunting bow. The Conqueror was the hunting length of the famed GS Lord Sovereign bow. Great looking and performing recurve. Freijo and Phenolic riser. Comfortable pistol grip with thumb rest. Bow has no delamination; no cracks; limbs are straight. Double-sided tip overlays. Beveled arrow shelf. Overlays and tips are in great condition. No drilled holes; No chips, dings or cracks. No stress lines or crazing. A few minor scratches and nicks here and there. Decals are in fair condition. Overall, this is a really nice bow in excellent condition for its age.