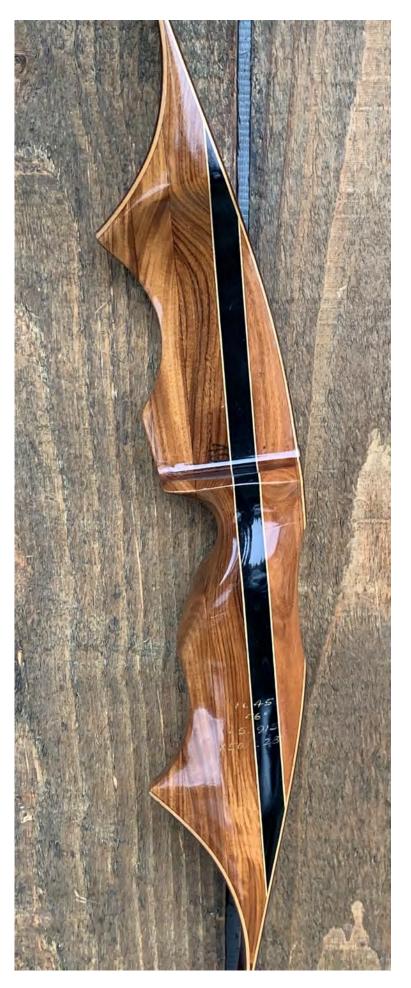

YEAR: 1966

MAKE: Ben Pearson Golden Sovereign MODEL: Conqueror HAND: Left DRAW WEIGHT: 50# AMO LENGTH: 56" PRICE: \$209.00 SHIPPING & HANDLING: \$19.00 TOTAL COST: \$228.00

DESCRIPTION: Pearson's high-end Sovereign line top hunting bow. The Conqueror was the hunting length of the famed GS Lord Sovereign bow. Great looking and performing recurve. Freijo and Phenolic riser. Comfortable pistol grip with thumb rest. Bow has no delamination; no cracks; limbs are straight. Double-sided tip overlays. Beveled arrow shelf. Overlays and tips are in great condition. No drilled holes; No chips, dings or cracks. No stress lines or crazing. A few minor scratches and nicks here and there. Decals are in fair condition. Overall, this is a really nice bow in excellent condition for its age.