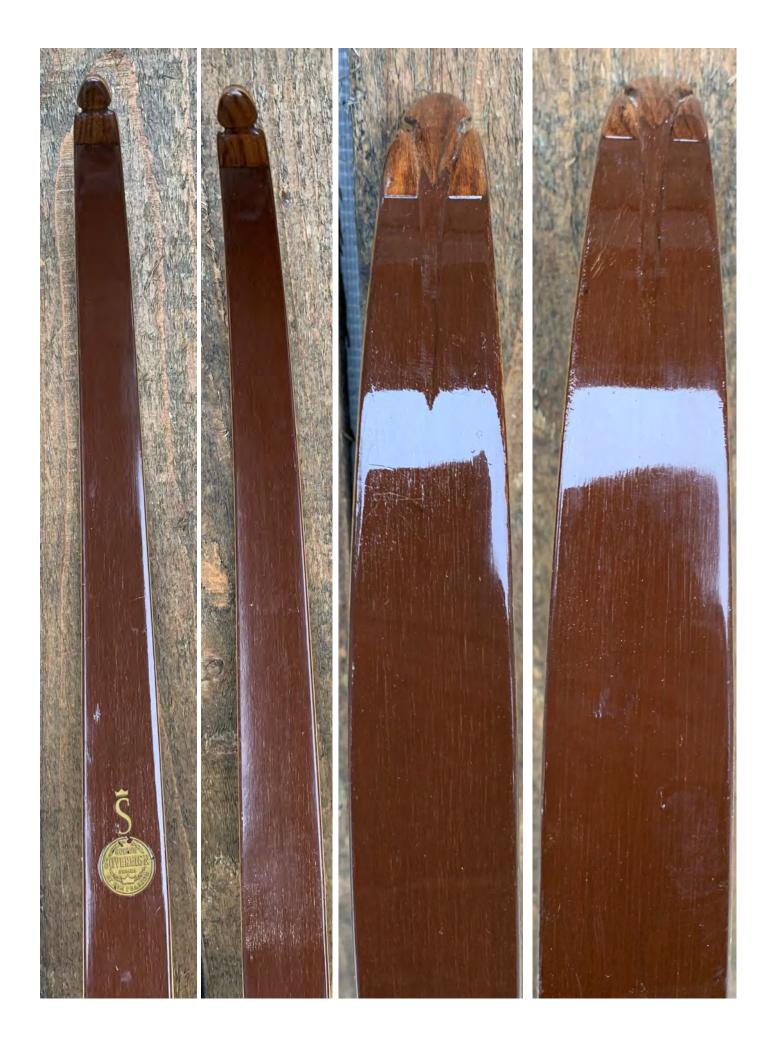

YEAR: 1966

MAKE: Ben Pearson Golden Sovereign MODEL: Conqueror HAND: Left DRAW WEIGHT: 50# AMO LENGTH: 56" PRICE: \$209.00 SHIPPING & HANDLING: \$19.00 TOTAL COST: \$228.00

DESCRIPTION: Pearson's high-end Sovereign line top hunting bow. The Conqueror was the hunting length of the famed GS Lord Sovereign bow. Great looking and performing recurve. Freijo and Phenolic riser. Comfortable pistol grip with thumb rest. Bow has no delamination; no cracks; limbs are straight. Double-sided tip overlays. Beveled arrow shelf. Overlays and tips are in great condition. No drilled holes; No chips, dings or cracks. No stress lines or crazing. A few minor scratches and nicks here and there. Decals are in fair condition. Overall, this is a really nice bow in excellent condition for its age.