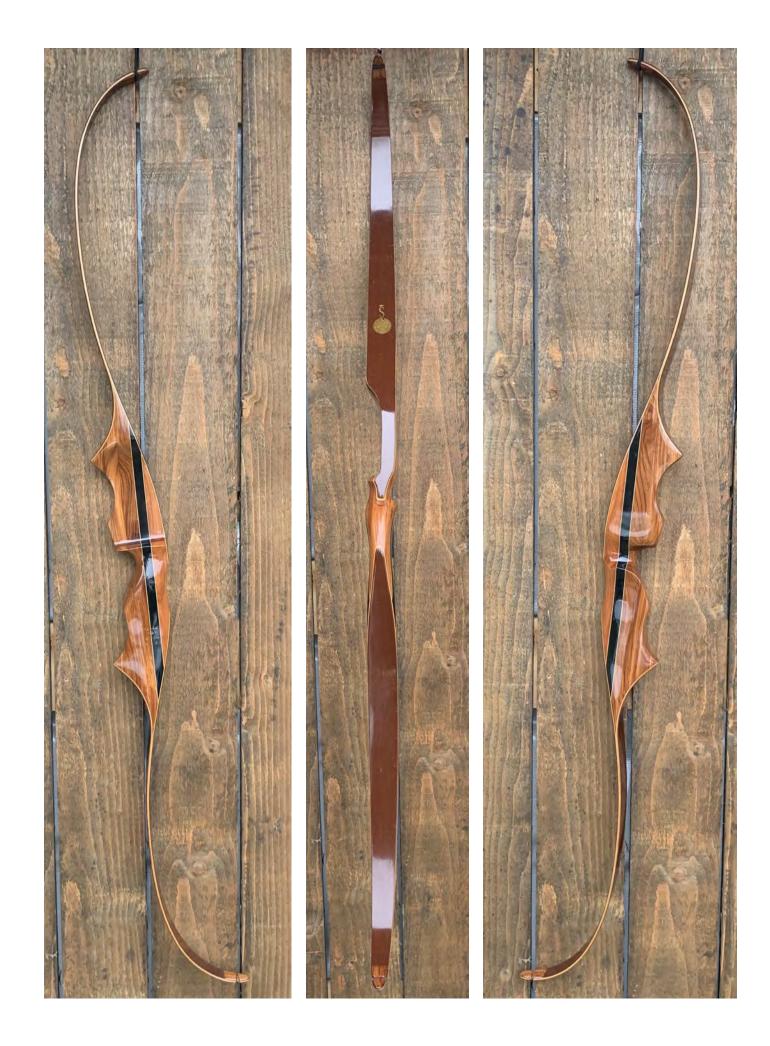

YEAR: 1966

MAKE: Ben Pearson Golden Sovereign MODEL: Conqueror HAND: Left DRAW WEIGHT: 50# AMO LENGTH: 56" PRICE: \$209.00 SHIPPING & HANDLING: \$19.00 TOTAL COST: \$228.00

DESCRIPTION: Pearson's high-end Sovereign line top hunting bow. The Conqueror was the hunting length of the famed GS Lord Sovereign bow. Great looking and performing recurve. Freijo and Phenolic riser. Comfortable pistol grip with thumb rest. Bow has no delamination; no cracks; limbs are straight. Double-sided tip overlays. Beveled arrow shelf. Overlays and tips are in great condition. No drilled holes; No chips, dings or cracks. No stress lines or crazing. A few minor scratches and nicks here and there. Decals are in fair condition. Overall, this is a really nice bow in excellent condition for its age.