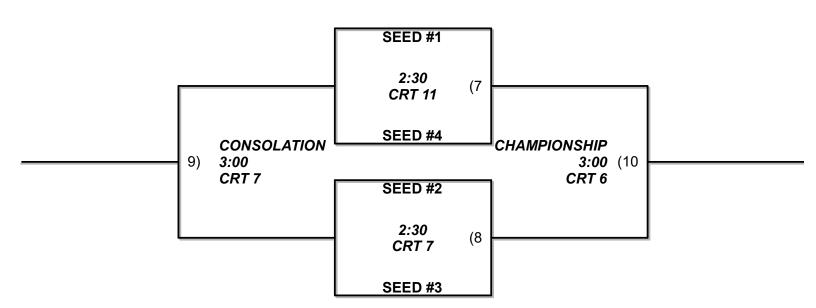

| 10:00 | CRT 6    |

| Round 2 |                    |     |                 |       |          |  |  |  |
|---------|--------------------|-----|-----------------|-------|----------|--|--|--|
| Game    |                    |     |                 | Time  | Location |  |  |  |
| 3       | Superior Lady Cats | VS. | Flathead Splash | 11:00 | CRT 3    |  |  |  |
| 4       | Lady Pirates       | VS. | Missoula Sky    | 11:00 | CRT 4    |  |  |  |

|      |              |     | Round 3            |      |          |
|------|--------------|-----|--------------------|------|----------|
| Game |              |     |                    | Time | Location |
| 5    | Lady Pirates | VS. | Superior Lady Cats | 1:30 | CRT 10   |
| 6    | Missoula Sky | VS. | Flathead Splash    | 1:30 | CRT 11   |