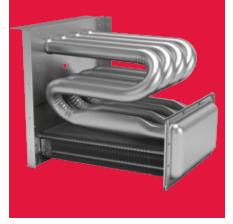

#### The art of precision

**Aluminized-Steel Tubular Primary Heat Exchanger –** Distinctive tubular Aluminizedsteel construction formed using wrinklebend technology results in an extremely durable heat exchanger. Paired with a stainless-steel secondary heat exchanger, this combination provides reliability, durability and efficiency.

#### COMPONENT UPGRADE OFFERS BETTER PERFORMANCE

The aluminized steel, tubular primary heat exchanger featured in Goodman brand gas furnaces is likely the most essential component in a gas furnace's performance. This distinctive heat exchanger employs wrinkle-bend technology which was developed to deliver extraordinary durability and long-term reliability.