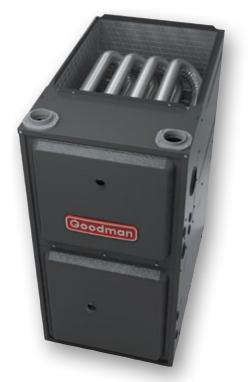

## GMSS96 SINGLE-STAGE GAS FURNACE

## HIGH-EFFICIENCY, MULTI-SPEED

UP TO 96% AFUE PERFORMANCE

Upflow/Horizontal

Thank goodness for Goodman.

At Goodman, we believe in American dependability. Units are designed, engineered and assembled in the U.S.A.

### A LOT GOES INTO EVERY GOODMAN<sup>®</sup> BRAND GMSS96 GAS FURNACE