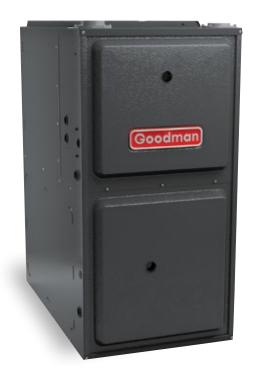

## GMSS96 SINGLE-STAGE GAS FURNACE

## HIGH-EFFICIENCY, MULTI-SPEED

UP TO 96% AFUE PERFORMANCE

Upflow/Horizontal

Thank goodness for Goodman.

At Goodman, we believe in American dependability. Units are designed, engineered and assembled in the U.S.A.

## Goodman is a brand you can really warm up to.

The best gas furnace is the kind you don't have to think or worry about. It comes on the moment you need it and then runs quietly and efficiently all winter long as needed. The Goodman GMSS96 is loaded with features designed to provide outstanding performance for years to come. We use advanced techniques and materials so you know the cozy, even heat you feel in every corner of your home is an energy-efficient warming trend that's designed to stay for many years.

#### The art of precision

**Aluminized-Steel Tubular Primary Heat Exchanger –** Distinctive tubular Aluminizedsteel construction formed using wrinklebend technology results in an extremely durable heat exchanger. Paired with a stainless-steel secondary heat exchanger, this combination provides reliability, durability and efficiency.

## Goodman gas furnaces simply work the way they're supposed to, making each one a thing of beauty.

Durable Silicon Nitride Igniter - Eliminates the need for an energy-wasting pilot light.

**Quiet, Single-Speed, Induced-Draft Blower –** Provides precise control and enhanced energy-efficient performance as compared to a natural draft furnace.

**Self-Diagnostic Control Board –** Continuously monitors the system for consistent, reliable operation, stores last diagnostic codes in memory and indicates condition through LED for quick troubleshooting.

**Thermally-Insulated Cabinet –** The fully insulated cabinet means air leakage of less than 2% to maximize the heat transfer efficiency and lower blower noise.