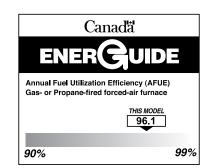

#### PERFORMANCE

The 96% AFUE rating on this gas furnace means that 96 cents of every energy dollar warms your home. The Department of Energy (DOE) established the AFUE (Annual Fuel Utilization Efficiency) system to calculate the annual operating cost of residential gas furnaces.