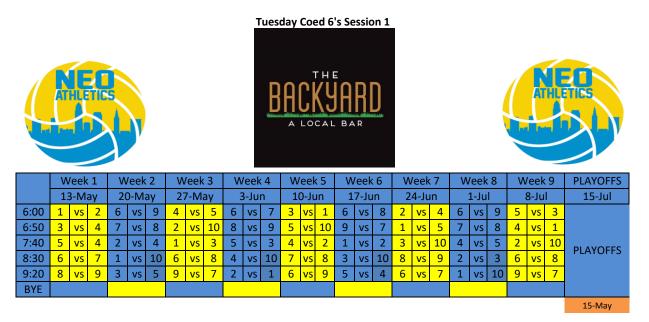

| CAPTAINS |          | CAPTAINS |          |
|----------|----------|----------|----------|
| 1        | James S  | 6        | Rachel S |
| 2        | Kate S   | 7        | Gina M   |
| 3        | Jason G  | 8        | Staci B  |
| 4        | Amy K    | 9        | Anne H   |
| 5        | Kevin K  |          |          |
| 10       | Autumn M |          |          |

## MATCHES

3 games : All to 21 pts : Rally Scoring Cap at 23 pts 2/30 second timeouts allowed per team per game Standard Net Rule still in effect : touching the net is a violation Officials have the right to disqualify a player at any time for rude conduct If the third set of a match needs to be shortened due to incliment weather or time. The referees will notify Brian or Steve first then captains will be informed prior to t