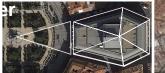

## 

The purpose of this illustration is to suggest that the city of Madrid incorporates the Cydonia, Mars pyramid layout. This configuration includes the Pyramid City, the Face of Ala-lu or Face of Mars, and the Pentagram pyramid. From an aerial view, their does appear to be 3 main centers in Madrid that fit this design. These 3 localities are the Royal Theatre next to the Royal Palace, the Hippodrome or race track and the 4 Tower in the financial center. These 3 main designs are also seen in other major world capital most notably in Europe that also incorporate a lot of the Pharaonic signatures of the Great Pyramid and the Obelisks. In the case of Madrid, Spain the triangulation of the sites is a near perfect fit, although a bit elongated and rotated 480 degrees. The major difference has to do with the Pentagon structure that correlates with the Royal Theatre. The Teatro Real or simply El Real, as it is known colloquially, is a major opera house located in Madrid, Spain

As to the specifics of each of the 3 major depictions the Royal Theatre correlates to the Pentagon pyramid of mars but is rotated 90 degrees. It does have an approximate degree heading of 333 as it is in Cydonia, Mars.