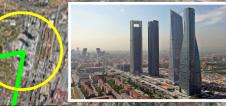

## Financial Center

porate their various Instituto de

**Patrimonio Cultural** 

The 4 Towers or Las 4 Torres is a fairly new development and although there are 4 prominent skyscrapers presently, there is still plans to build fore that will no doubt constitute 7 at some time in the near future. This location corresponds to the Pyramid City of Cydonia, Mars. It is 322 arcseconds to the Plaza del Sol or the Sun Gate.