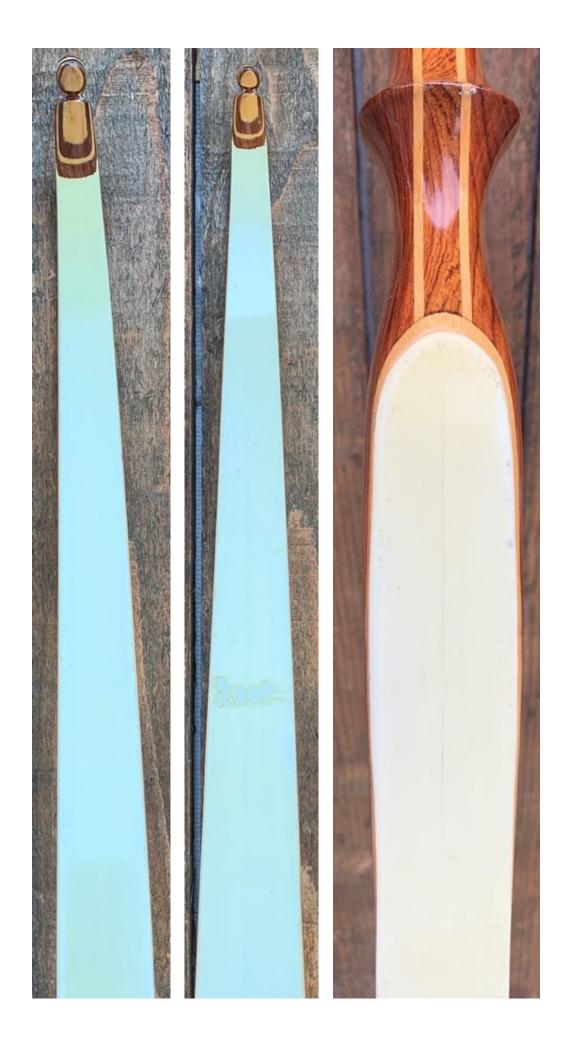

TOTAL COST: \$258.00

DESCRIPTION: Great looking and performing recurve. This bow has a massive riser that absorbs almost all of the shock of the shot. Very comfortable pistol grip with thumb rest. Bow has no delamination; no cracks; limbs are straight. Overlays and tips are in great condition. No screw holes. No chips, dings or cracks. A couple of light stress lines on the riser (see pic) section that does not extend into the working area of the limb. No crazing. Main decal is in very good shape, the other is very faint. Overall, this is an exceptionally nice bow for its age.

Note: Limbs are white but look a little blueish in the pics.