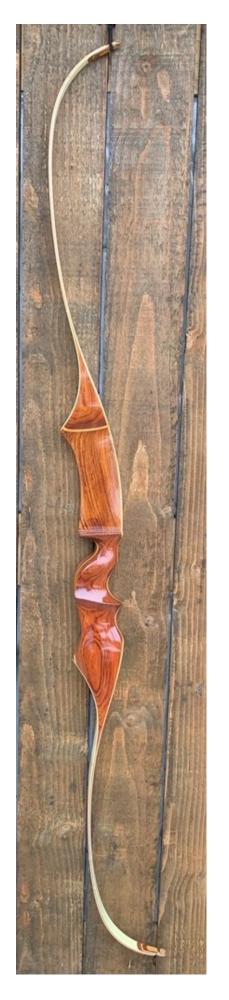

YEAR: Mid 1960's

MAKE: Root

MODEL: Target Master

HAND: Left

DRAW WEIGHT: 32# (marked) closer to 34

AMO LENGTH: 68"

PRICE: \$219.00

SHIPPING AND HANDLING: \$39.00

TOTAL COST: \$258.00

DESCRIPTION: Great looking and performing recurve. This bow has a massive riser that absorbs almost all of the shock of the shot. Very comfortable pistol grip with thumb rest. Bow has no delamination; no cracks; limbs are straight. Overlays and tips are in great condition. No screw holes. No chips, dings or cracks. A couple of light stress lines on the riser (see pic) section that does not extend into the working area of the limb. No crazing. Main decal is in very good shape, the other is very faint. Overall, this is an exceptionally nice bow for its age.