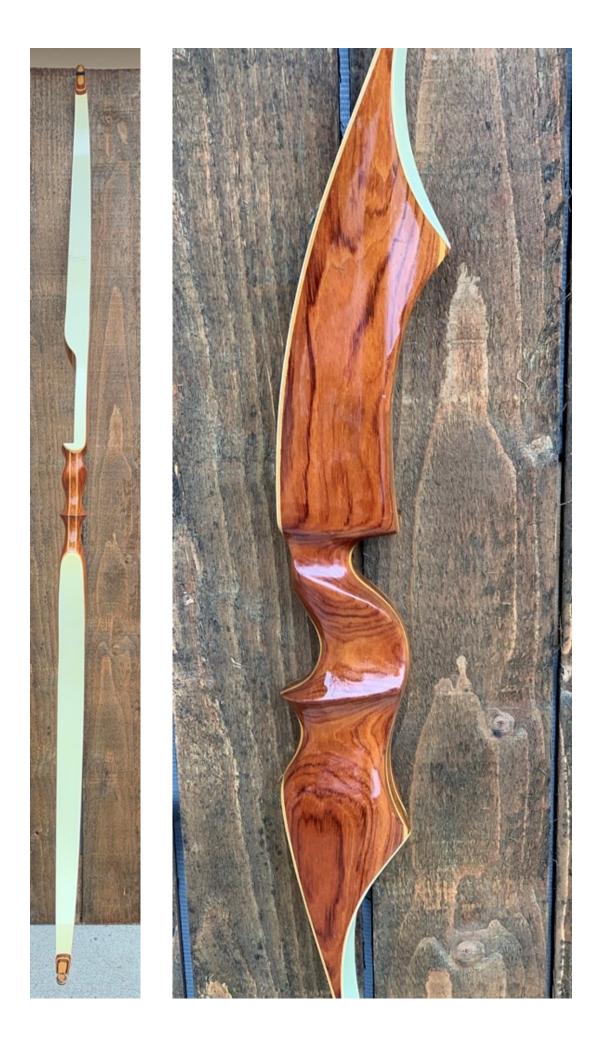

TOTAL COST: \$258.00

DESCRIPTION: Great looking and performing recurve. This bow has a massive riser that absorbs almost all of the shock of the shot. Very comfortable pistol grip with thumb rest. Bow has no delamination; no cracks; limbs are straight. Overlays and tips are in great condition. No screw holes. No chips, dings or cracks. A couple of light stress lines on the riser (see pic) section that does not extend into the working area of the limb. No crazing. Main decal is in very good shape, the other is very faint. Overall, this is an exceptionally nice bow for its age.

Note: Limbs are white but look a little blueish in the pics.