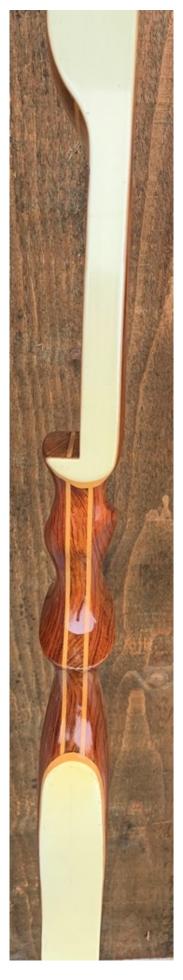

TOTAL COST: \$258.00

DESCRIPTION: Great looking and performing recurve. This bow has a massive riser that absorbs almost all of the shock of the shot. Very comfortable pistol grip with thumb rest. Bow has no delamination; no cracks; limbs are straight. Overlays and tips are in great condition. No screw holes. No chips, dings or cracks. A couple of light stress lines on the riser (see pic) section that does not extend into the working area of the limb. No crazing. Main decal is in very good shape, the other is very faint. Overall, this is an exceptionally nice bow for its age.