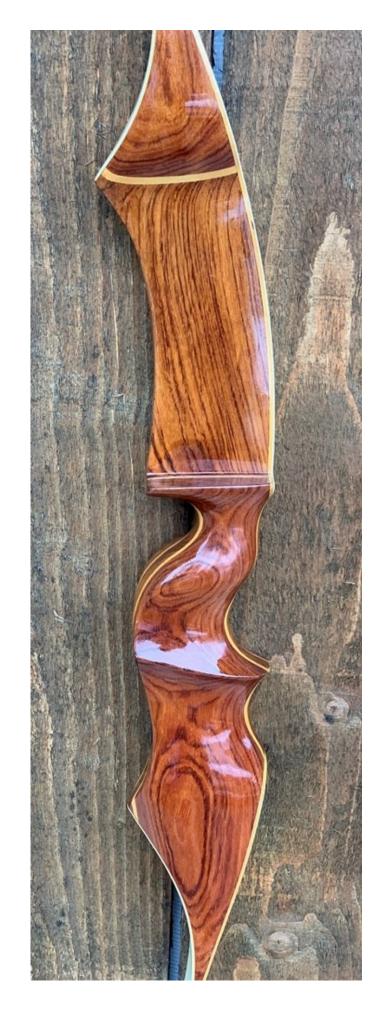

TOTAL COST: \$258.00

DESCRIPTION: Great looking and performing recurve. This bow has a massive riser that absorbs almost all of the shock of the shot. Very comfortable pistol grip with thumb rest. Bow has no delamination; no cracks; limbs are straight. Overlays and tips are in great condition. No screw holes. No chips, dings or cracks. A couple of light stress lines on the riser (see pic) section that does not extend into the working area of the limb. No crazing. Main decal is in very good shape, the other is very faint. Overall, this is an exceptionally nice bow for its age.