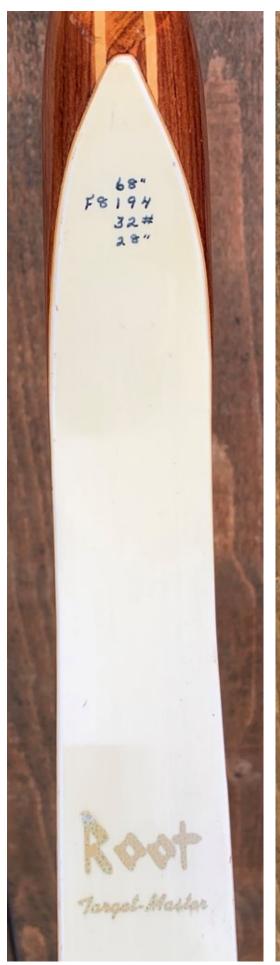

YEAR: Mid 1960's

MAKE: Root

MODEL: Target Master

HAND: Left

DRAW WEIGHT: 32# (marked) closer to 34

AMO LENGTH: 68"

PRICE: \$219.00

SHIPPING AND HANDLING: \$39.00

TOTAL COST: \$258.00

DESCRIPTION: Great looking and performing recurve. This bow has a massive riser that absorbs almost all of the shock of the shot. Very comfortable pistol grip with thumb rest. Bow has no delamination; no cracks; limbs are straight. Overlays and tips are in great condition. No screw holes. No chips, dings or cracks. A couple of light stress lines on the riser (see pic) section that does not extend into the working area of the limb. No crazing. Main decal is in very good shape, the other is very faint. Overall, this is an exceptionally nice bow for its age.