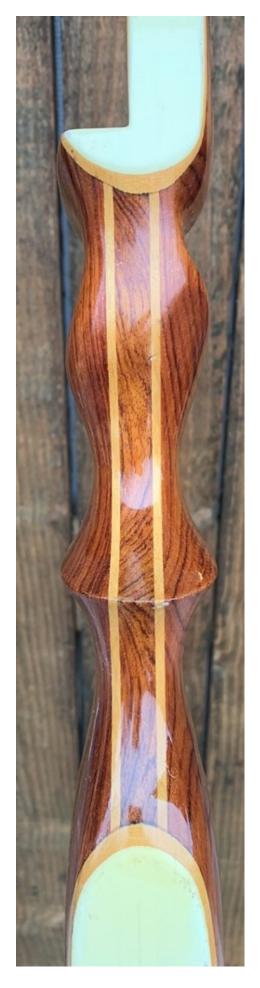

TOTAL COST: \$258.00

DESCRIPTION: Great looking and performing recurve. This bow has a massive riser that absorbs almost all of the shock of the shot. Very comfortable pistol grip with thumb rest. Bow has no delamination; no cracks; limbs are straight. Overlays and tips are in great condition. No screw holes. No chips, dings or cracks. A couple of light stress lines on the riser (see pic) section that does not extend into the working area of the limb. No crazing. Main decal is in very good shape, the other is very faint. Overall, this is an exceptionally nice bow for its age.

Note: Limbs are white but look a little blueish in the pics.