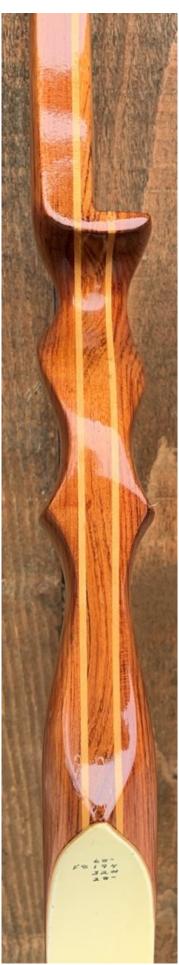

TOTAL COST: \$258.00

DESCRIPTION: Great looking and performing recurve. This bow has a massive riser that absorbs almost all of the shock of the shot. Very comfortable pistol grip with thumb rest. Bow has no delamination; no cracks; limbs are straight. Overlays and tips are in great condition. No screw holes. No chips, dings or cracks. A couple of light stress lines on the riser (see pic) section that does not extend into the working area of the limb. No crazing. Main decal is in very good shape, the other is very faint. Overall, this is an exceptionally nice bow for its age.