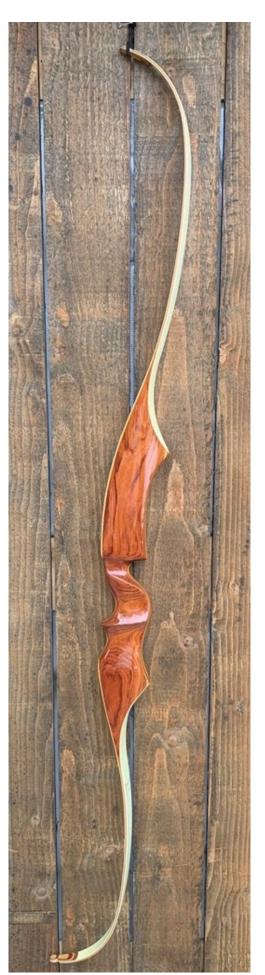

YEAR: Mid 1960's

MAKE: Root

MODEL: Target Master

HAND: Left

DRAW WEIGHT: 32# (marked) closer to 34

AMO LENGTH: 68"

PRICE: \$219.00

SHIPPING AND HANDLING: \$39.00

TOTAL COST: \$258.00

DESCRIPTION: Great looking and performing recurve. This bow has a massive riser that absorbs almost all of the shock of the shot. Very comfortable pistol grip with thumb rest. Bow has no delamination; no cracks; limbs are straight. Overlays and tips are in great condition. No screw holes. No chips, dings or cracks. A couple of light stress lines on the riser (see pic) section that does not extend into the working area of the limb. No crazing. Main decal is in very good shape, the other is very faint. Overall, this is an exceptionally nice bow for its age.