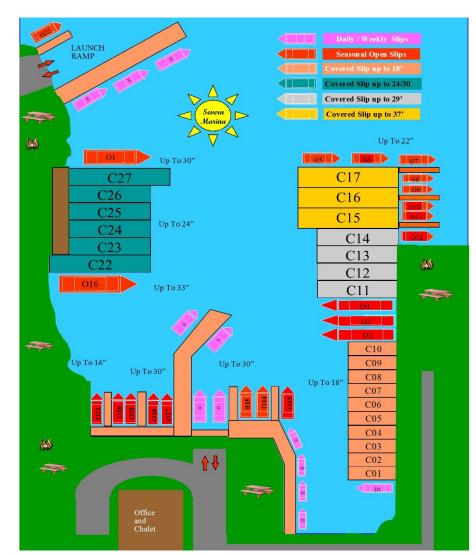

## Severn Marina

195 Port Severn Rd N Port Severn On L0K 1S0 P.O BOX 99 Office 705-538-1996 Mobile Office 416 248-2444 info@severnmarina.com www.severnmarina.com *Weekly / Daily/ Monthly Dockage and Storage Available* 

| 2025          |            |            |                |
|---------------|------------|------------|----------------|
| Covered Slips |            | Open Slips |                |
| C1            | \$1,550.00 | 01         | \$3,200.00     |
| C2            | \$1,550.00 | O2         | \$1,800.00     |
| С3            | \$1,550.00 | 03         | \$1,800.00     |
| C4            | \$1,550.00 | O4         | \$1,800.00     |
| C5            | \$1,550.00 | 05         | \$1,800.00     |
| C6            | \$1,550.00 | O6         | \$1,800.00     |
| С7            | \$1,550.00 | 07         | \$1,800.00     |
| C8            | \$1,550.00 | 08         | \$1,750.00     |
| С9            | \$1,550.00 | O9         | \$1,750.00     |
| C10           | \$1,750.00 | O10        | \$1,750.00     |
| C11           | \$2,650.00 | 011        | \$1,750.00     |
| C12           | \$2,650.00 | 012        | \$1,750.00     |
| C13           | \$2,650.00 | 013        | \$1,950.00     |
| C14           | \$2,650.00 | O14        | \$1,950.00     |
| C15           | \$3,300.00 | 015        | \$1,950.00     |
| C16           | \$3,300.00 | O16        | \$2,400.00     |
| C17           | \$3,300.00 | 017        | \$1,850.00     |
| C22           | \$3,150.00 | O18        | \$1,850.00     |
| C23           | \$2,650.00 | O19        | \$1,850.00     |
| C24           | \$2,650.00 | O20        | \$1,850.00     |
| C25           | \$2,650.00 | O21        | \$1,850.00     |
| C26           | \$2,650.00 | 022        | \$3,200.00     |
| C27           | \$3,300.00 | D1-D12     | Call for Price |
|               |            |            |                |