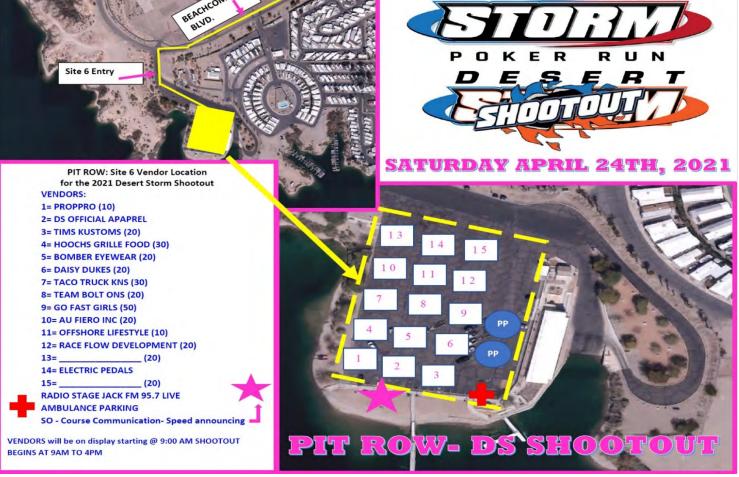

#### DESERT STORM 2021 COMPLETE VENDOR LIST

| 64 TOTAL | <b>COMPANY NAME</b>               | <b>BOOTH SIZE</b> | BOOTH#           | 64 TOTAL | <b>COMPANY NAME</b>        | <b>BOOTH SIZE</b> | BOOTH # |
|----------|-----------------------------------|-------------------|------------------|----------|----------------------------|-------------------|---------|
| 1        | AL & EDS AUTO SOUNDS              | 10X50             | 97               | 33       | HAVASU ELITE               | 10X10             | 110     |
| 2        | APHILLYATED                       | 10X10             | EYE              | 34       | HOOCHS KINGMAN GRILLE      | <b>FOOD TRUCK</b> | Q-1     |
| 3        | AQUATIC SERVICES OF MOHAVE COUNTY | 10X10             | Q26              | 35       | HOUSE OF KOLOR             | 10X30             | Q-22    |
| 4        | AU FIERO INC                      | 10X20             | EYE              | 36       | INTERWEB INSURANCE         | 10X10             | Q-17    |
| 5        | AZ WEST ALL SPORTS                | 10X70             | 90               | 37       | JENS CONCESSIONS           | <b>FOOD TRUCK</b> | Q-2     |
| 6        | BAD HABITS SWIM WEAR              | 10X10             | 74               | 38       | JUST IN CASE RESCUE        | 10X10             | EYE     |
| 7        | BJS BAR AND GRILL                 | 10X40             | 62-1             | 39       | JUST THE TIP BOW COVER     | 10X10             | Q-9     |
| 8        | BOAT WHIPZ                        | 10X20             | SCOTT DRIVE/ RDP | 40       | KNS FOOD SERVICES LLC      | 10X30             | Q-3     |
| 9        | BOMB DAYZ APPAREL                 | 10X10             | Q-15             | 41       | LAKE HAVASU CIGARS         | 10X10             | 84      |
| 10       | BOMBER EYEWEAR                    | 10X30             | EYE              | 42       | LAKE HAVASU SEA PLANES     | 10x10             | 16      |
| 11       | BOXOUSA                           | 10X50             | 108              | 43       | MEAN MAGGIES               | 10X30             | 39      |
| 12       | BRADLEY AUTO GROUP                | 10X50             | 62-2             | 44       | MISTER LEMONADE            | 10X30             | 93      |
| 13       | COUNTY MOTORSPORTS                | 10X20             | 54               | 45       | MORGAN POWER SPORTS        | 10X100            | 114     |
| 14       | CUTCO                             | 10X20             | Q-20             | 46       | NAUTI SHINE                | 10X10             | Q-19    |
| 15       | DAISY DUKES                       | 10X20             | 40 R R           | 47       | OFFSHORE LIFESTYLE         | 10X10             | 76      |
| 16       | DARE ME BIKINI                    | 10X30             | 46SENTED B       | v. 48    | PIRATE COVE RESORT         | 10X20             | Q-7     |
| 17       | DESERT LAND GROUP                 | 10X20             | Q-13             | 49       | POSITIVE TRIM              | 10X20             | Q-24    |
| 18       | DESTINATION HAVASU                | 10X20             | 86               | 50       | PROPPRO LLC                | 10X10             | Q-11    |
| 19       | DETAIL SPECIALTIES                | 10X50             | 14               | 51       | RACE FLOW DEVELOPMENT      | 10X20             | 4       |
| 20       | DIRT DYNAMIX                      | 10X30             | Q-12             | 52       | RACER X PERFORMANCE        | 10X10             | Q-23    |
| 21       | DL KETTLE CORN                    | 10X25             | 48 A U D         | 53       | SO CAL JET BOATS           | 10X20             | 98      |
| 22       | DZT2RVR                           | 10X10             | Q-10             | 54       | STR8UP TOY TRADER          | 10X50             | 116     |
| 23       | EDDIE MARINE                      | 10X20             | 106              | 55       | SULTRY SWIMWEAR            | 10X10             | Q-8     |
| 24       | ELECTRIC PEDALS                   | 10X10             | 100              | 56       | SUNPOWER BY ESMAY ELECTRIC | 10X10             | 61      |
| 25       | EXTREME POWER BOAT CLUB           | 10X10             | EYE              | 57       | TEAM BOLT ONS              | 10X20             | 70      |
| 26       | FLOAT MASTER                      | 10X10             | Q-14             | 58       | TIMS KUSTOMS               | 10X20             | Q-6     |
| 27       | FLOAT N THANG                     | 10X10             | 56               | 59       | TROPHY LITE                | 10X50             | 3       |
| 28       | GO FAST GIRLS                     | 10X50             | 95               | 60       | TRUCKER HAT ADDICTION      | 10X10             | 50      |
| 29       | GO FAST TAKE CHANCES              | 10X10             | 77               | 61       | UPDOG MEDIA                | 10X20             | 112     |
| 30       | HAMMERED BY NOON                  | 10X20             | 102              | 62       | WATER FUN 702              | 10X50             | Q-4     |
| 31       | HANG IVE PARA GRIP                | 10X10             | Q-16             | 63       | WOLF WATERSPORTS           | 10X50             | 10      |
| 32       | HARD LLC                          | 10X10             | Q-21             | 64       | XTREME PRODUCTS            | 10 X 20           | 6       |