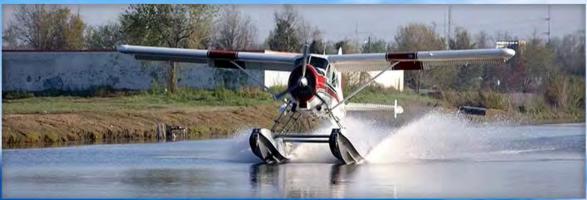

#### Flight Seeing in May!

Come experience the Colorado like <u>never before!</u> Fly in our Beaver airplane down to Parker Dam then up the Topock Gorge and back.

Daily - (weather permitting) - Dock location TBD

www.LakeHavasuSeaplanes.com