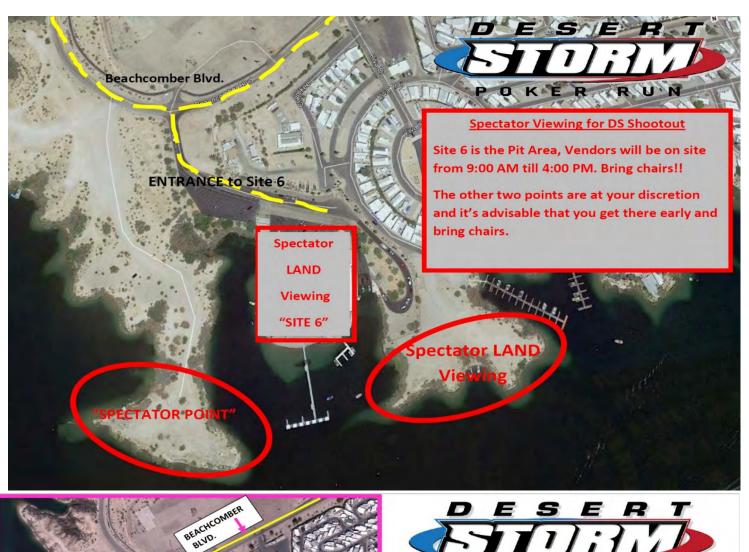

without modifications) | ☐ Breathalyzer Driver                        | Throttlaman   |
|        |                                                                   | DriverDriver                                 | _ mottleman   |
|        | M = Custom built modified (without power added features)          | Inspected by:Location:                       |               |
| П      | P = Power Added Features (Blowers, Turbos, Nitros, etc.)          | Location:                                    |               |
| П      | T = Turbine                                                       | Inspected by:Location:                       |               |
|        | D = Diesel                                                        | Location.                                    |               |









### **SAVE THE DATES!!!!**

#### **DESERT STORM**

April 21st - 24th, 2021

April 20th - 24th, 2022

April 26th - April 29th, 2023



#### MONSTER STORM

Oct 1st - 3rd, 2021

Sept 30th - October 2nd. 2022

October 6th - 8th, 2023



**DOWNLOAD THE DS2021 OFFICIAL EVENT APP** 

GO TO THE APPLE OR ANDROID STORE AND SEARCH FOR:

#### 2021 DESERT STORM OFFICAL EVENT APP



DAILY INFO / UPDATES / MAPS AND SHOOTOUT SPEEDS LIVE





#### **STORM 2021 POKER RUN AND SHOOTOUT EVENT SCHEDULE**

| <u>Time</u>          | <u>EVENT</u>