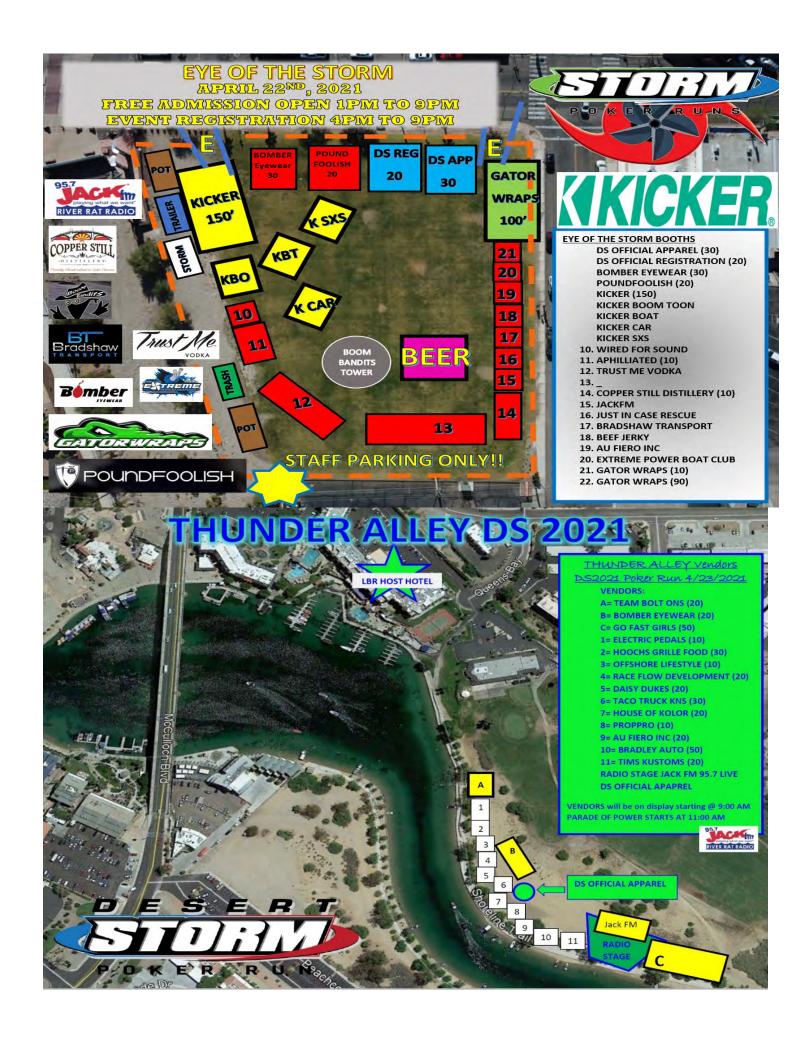

#### DESERT STORM 2021 COMPLETE SPONSOR LIST

| 9 TOTAL | COMPANY                          | BOOTH NUMBER         | 59 TOTAL  | COMPANY                   | <b>BOOTH NUMBE</b> |
|---------|----------------------------------|----------------------|-----------|---------------------------|--------------------|
| 1       | ABSOLUTE SPEED AND MARINE        |                      | 31        | KICKER AUDIO              | 43 / EYE           |
| 2       | ADRENALINE CUSTOM BOATS          | 85                   | 32        | LHCVB                     | N/A                |
| 3       | AO COOLERS                       | 44                   | 33        | MEGUIARS INC              | 13                 |
| 4       | BARRETT CUSTOM MARINE            | 72                   | 34        | MERCURY RACING            | 88                 |
| 5       | BRADSHAW TRANSPORT               | EYE                  | 35        | MTI                       | 23,26              |
| 6       | BOAT BLING                       | 11                   | 36        | NORDIC BOATS              | 83                 |
| 7       | BOATIN N FLOATIN                 | N/A                  | 37        | OCTANE MARINE             | N/A                |
| 8       | BOOSTPOWER USA                   | 71                   | 38        | PERFECT TOUCH WINDOW TINT | 5                  |
| 9       | BOOM BANDITS ENTERTAINMENT       | EYE                  | 39        | PERFORMANCE BOAT CENTER   | 65                 |
| 10      | BOB MOSES CERAMIC COATING        | 1                    | 40        | PINK PLUMBMING AND SEWER  | N/A                |
| 11      | BUILDERS UNLIMITED               | 52                   | 41        | PRESTIGE MARINE           | 60                 |
| 12      | CALIBER COLLISION                | 2                    | 42        | PRO MOTOR SPORTS          | 21                 |
| 13      | CAPTAIN HOOK                     | 12                   | 43        | POUNDFOOLISH WATCHES      | EYE                |
| 14      | COPPER STILL DISTILLERY          | EYE                  | 44        | RED RUM KENNY G           | 22                 |
| 15      | DCB PERFORMANCE BOATS LLC        | 41,53,55,57,64,66,68 | 45        | REINDL POWER BOATS        | 94                 |
| 16      | DCB PERFORMANCE BOATS LLC        | 59- APPAREL          | 46        | RIVER DAVES PLACE         | SCOTT DR           |
| 17      | DESTINATION HYDRATION            | 42                   | 47        | ROMER BEVERAGE            | EYE                |
| 18      | DOMN8R                           | 69                   | 48        | SANDCRAFT MOTORSPORTS     | 38                 |
| 19      | ELIMINATOR BOATS                 | MULBERRY / 32        | 49        | SAVAGE MARINE             | 25,27              |
| 20      | EXTREME SPORT CHASSIS            | 89                   | 50        | SLIDE ANCHOR              | 44                 |
| 21      | EXTREME SUPER TRUCKS             | 67                   | 51        | SKATER POWER BOATS        | 87,91              |
| 22      | GATORWRAPS INC                   | 31 / EYE             | 52        | SPEED BOAT MAGAZINE       | 45                 |
| 23      | GRAPHIC INK                      | N/A                  | 53        | SPOOLED UP RACING         | 15,17,19           |
| 24      | HAMILTON MARINE AND FINANCE      | N/A                  | 54        | SPORT TRUCK RV            | 7                  |
| 25      | HAVASU LANDING RESORT AND CASINO | 58                   | 55        | TEAGUE CUSTOM MARINE      | 33                 |
| 26      | INTERCEPTOR CUSTOM BOATS         | 104                  | 56        | TRUST ME VODKA            | EYE                |
| 27      | INTERSTATE BATTERIES             | Q-5                  | 57        | TOMMY GUN IMAGES          | N/A                |
| 28      | JACK FM                          | EYE                  | 58        | WEST COAST DRIVES         | 75                 |
| 29      | JLC ROOFING INC                  | N/A                  | 59        | WOZENCRAFT INSURANCE      | 82                 |
| 30      | KALI KUSTOMS                     | N/A                  | 2 - 1 - 1 |                           |                    |

#### DESERT STORM 2021 COMPLETE VENDOR LIST

| 64 TOTAL | <b>COMPANY NAME</b>               | <b>BOOTH SIZE</b> | BOOTH#           | 64 TOTAL | <b>COMPANY NAME</b>        | <b>BOOTH SIZE</b> | BOOTH # |
|----------|-----------------------------------|-------------------|------------------|----------|----------------------------|-------------------|---------|
| 1        | AL & EDS AUTO SOUNDS              | 10X50             | 97               | 33       | HAVASU ELITE               | 10X10             | 110     |
| 2        | APHILLYATED                       | 10X10             | EYE              | 34       | HOOCHS KINGMAN GRILLE      | <b>FOOD TRUCK</b> | Q-1     |
| 3        | AQUATIC SERVICES OF MOHAVE COUNTY | 10X10             | Q26              | 35       | HOUSE OF KOLOR             | 10X30             | Q-22    |
| 4        | AU FIERO INC                      | 10X20             | EYE              | 36       | INTERWEB INSURANCE         | 10X10             | Q-17    |
| 5        | AZ WEST ALL SPORTS                | 10X70             | 90               | 37       | JENS CONCESSIONS           | <b>FOOD TRUCK</b> | Q-2     |
| 6        | BAD HABITS SWIM WEAR              | 10X10             | 74               | 38       | JUST IN CASE RESCUE        | 10X10             | EYE     |
| 7        | BJS BAR AND GRILL                 | 10X40             | 62-1             | 39       | JUST THE TIP BOW COVER     | 10X10             | Q-9     |
| 8        | BOAT WHIPZ                        | 10X20             | SCOTT DRIVE/ RDP | 40       | KNS FOOD SERVICES LLC      | 10X30             | Q-3     |
| 9        | BOMB DAYZ APPAREL                 | 10X10             | Q-15             | 41       | LAKE HAVASU CIGARS         | 10X10             | 84      |
| 10       | BOMBER EYEWEAR                    | 10X30             | EYE              | 42       | LAKE HAVASU SEA PLANES     | 10x10             | 16      |
| 11       | BOXOUSA                           | 10X50             | 108              | 43       | MEAN MAGGIES               | 10X30             | 39      |
| 12       | BRADLEY AUTO GROUP                | 10X50             | 62-2             | 44       | MISTER LEMONADE            | 10X30             | 93      |
| 13       | COUNTY MOTORSPORTS                | 10X20             | 54               | 45       | MORGAN POWER SPORTS        | 10X100            | 114     |
| 14       | CUTCO                             | 10X20             | Q-20             | 46       | NAUTI SHINE                | 10X10             | Q-19    |
| 15       | DAISY DUKES                       | 10X20             | 40 R R           | 47       | OFFSHORE LIFESTYLE         | 10X10             | 76      |
| 16       | DARE ME BIKINI                    | 10X30             | 46SENTED B       | v. 48    | PIRATE COVE RESORT         | 10X20             | Q-7     |
| 17       | DESERT LAND GROUP                 | 10X20             | Q-13             | 49       | POSITIVE TRIM              | 10X20             | Q-24    |
| 18       | DESTINATION HAVASU                | 10X20             | 86               | 50       | PROPPRO LLC                | 10X10             | Q-11    |
| 19       | DETAIL SPECIALTIES                | 10X50             | 14               | 51       | RACE FLOW DEVELOPMENT      | 10X20             | 4       |
| 20       | DIRT DYNAMIX                      | 10X30             | Q-12             | 52       | RACER X PERFORMANCE        | 10X10             | Q-23    |
| 21       | DL KETTLE CORN                    | 10X25             | 48 A U D         | 53       | SO CAL JET BOATS           | 10X20             | 98      |
| 22       | DZT2RVR                           | 10X10             | Q-10             | 54       | STR8UP TOY TRADER          | 10X50             | 116     |
| 23       | EDDIE MARINE                      | 10X20             | 106              | 55       | SULTRY SWIMWEAR            | 10X10             | Q-8     |
| 24       | ELECTRIC PEDALS                   | 10X10             | 100              | 56       | SUNPOWER BY ESMAY ELECTRIC | 10X10             | 61      |
| 25       | EXTREME POWER BOAT CLUB           | 10X10             | EYE              | 57       | TEAM BOLT ONS              | 10X20             | 70      |
| 26       | FLOAT MASTER                      | 10X10             | Q-14             | 58       | TIMS KUSTOMS               | 10X20             | Q-6     |
| 27       | FLOAT N THANG                     | 10X10             | 56               | 59       | TROPHY LITE                | 10X50             | 3       |
| 28       | GO FAST GIRLS                     | 10X50             | 95               | 60       | TRUCKER HAT ADDICTION      | 10X10             | 50      |
| 29       | GO FAST TAKE CHANCES              | 10X10             | 77               | 61       | UPDOG MEDIA                | 10X20             | 112     |
| 30       | HAMMERED BY NOON                  | 10X20             | 102              | 62       | WATER FUN 702              | 10X50             | Q-4     |
| 31       | HANG IVE PARA GRIP                | 10X10             | Q-16             | 63       | WOLF WATERSPORTS           | 10X50             | 10      |
| 32       | HARD LLC                          | 10X10             | Q-21             | 64       | XTREME PRODUCTS            | 10 X 20           | 6       |