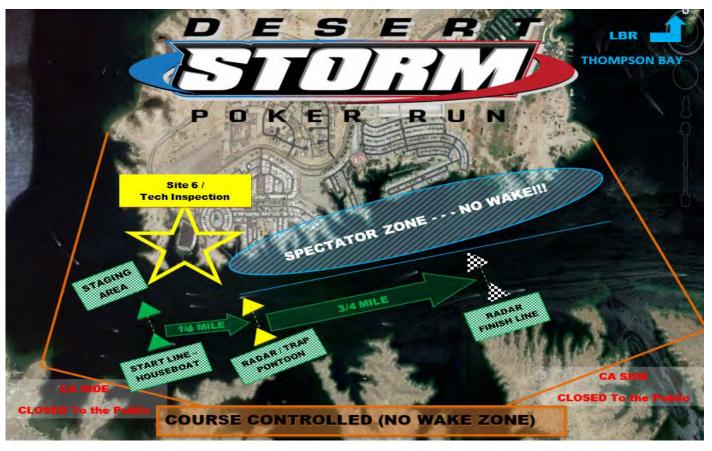

| KENNETH                    | Albuquerque   | NM         | Eliminator         | Daytona                 | Triple Digits           |
| underwood            | TONY                       | KERMIT        | TX         | DONZI              | ZX                      | UB                      |
| Vivanco              | Mauricio                   | DCB           | M31        | DLA M31            | 700SCI                  | 145                     |
| Williams             | Rusty                      | Osage Beach   | MO         | Wright Performance | 360x                    | Performance Boat Center |
| Winter               | Christopher                | Eliminator    | Daytona    | Cat-A-Licious      | GTPerforance            | 115                     |

4 Females / 29 Males = 33 TOTAL





#### **Desert Storm 2021 Shootout Classifications and Tech Inspection**

|        | CLASSIFICATION GUIDE                                              | TECH INSPECTION                              |               |
|--------|-------------------------------------------------------------------|----------------------------------------------|---------------|
|        | ** Select only <u>one</u> in each category **                     |                                              |               |
| DIVISI |                                                                   | CREW / BOAT INFORMATION:                     |               |
|        |                                                                   |                                              |               |
|        | Non