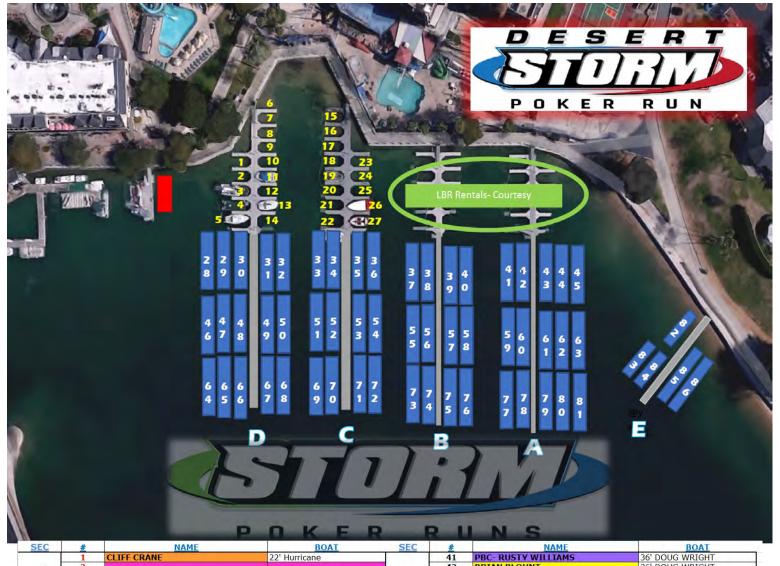

| SEC   | #  | NAME                                 | BOAT                     | SEC | #  | NAME                        | BOAT                   |
|-------|----|--------------------------------------|--------------------------|-----|----|-----------------------------|------------------------|
|       | 1  | CLIFF CRANE                          | 22' Hurricane            |     | 41 | PBC- RUSTY WILLIAMS         | 36' DOUG WRIGHT        |
| 10    | 2  |                                      |                          |     | 42 | BRIAN BLOUNT                | 36' DOUG WRIGHT        |
| Slips | 3  | JASON BOWERS                         | 32' DCB                  | Α   | 43 | TRAVIS RINGUE               | M41 DCB                |
|       | 4  |                                      |                          |     | 44 | OCTANE MARINE               | TBD                    |
| 70    | 5  | LOREN HOFFMAN                        | 35' NORDIC               |     | 45 | BROWN, CHARLIE (OCTANE)     | 36' ELIMINATOR         |
| 0,    | 6  | STORM TOON                           | 24' TOON                 |     | 59 | CHERYL and GORDON DAWSON    | DCB M44                |
|       | 7  | RODRIGUEZ ROBB                       | 22' TOON                 |     | 60 | NICK PATULLO                | DCB M31                |
|       | 8  | HERRON, DAN                          | 27' AVALON               | A   | 61 | DAVE MAGOO                  | M44 BANANAS            |
| ×     | 9  | HART RUSSELL                         | 22' Bennington Toon      | -   | 62 | DCB - TONY CHIARAMONTE      | TBD                    |
| O     | 10 | ASHWORTH, GLEN                       | 24' Carrera              |     | 63 | DCB- JEFF JOHNSTON          | TBD                    |
| 0     | 11 | RIVER DAVES PLACE                    | 27' AVALON               |     | 77 | FRANKOOO - MAURICIO VIVANCO | DCB M31 OPEN BOW       |
|       | 12 | STEVE BOWEN                          | 34' MAGIC                |     | 78 | FRANKOOO - NICK CHILD       | 2500 PLAYCRAFT PONTOON |
|       | 13 | <b>BUILDERS UNLIMITED STEVE WARE</b> | 32' Trifecta             | A   | 79 | SPOOLED UP TOON             | 32' PONTOON            |
|       | 14 | SUNDLING, STEVE                      | 32' DCB                  | -   | 80 | SPOOLED UP MTI              | 42' MTI CENTER CONSOLE |
|       | 15 | FLINT MCVEY                          | 26' Ultra                |     | 81 | SPOOLED UP DCB              | 44' DCB CAT            |
| S     | 16 | GARRY GUERTIN                        | 27' ESSEX                |     | 37 | JAMIE STRANGE               | 33' SUNSATION          |
| d     | 17 | BOB JOHNSON                          | 28' NORDIC HEAT          | В   | 38 | BARRETT CUSTOM MARINE       | 38' CIGARETTE TOP GUN  |
|       | 18 | WINTER, CHRIS                        | 27' ELIMINATOR           | D   | 39 | HAMLIN, CHRIS (PRESTIGE)    | 38' SCARAB             |
| S     | 19 | JUSTIN , DIGIOVANNI 30' ETICKET      |                          |     | 40 | FRED SMITH                  | 35' NORDIC FLAME       |
| U     | 20 | DELATORRE, VINNIE                    | 30' ELIMINATOR SPEEDSTER |     | 55 | ADAM RAMIREZ (KALI KUSTOMS) | 38' CIGARETTE          |
|       | 21 | BERNARDY GRANT                       | 32' DCB                  | В   | 56 | ADAM RAMIREZ (KALI KUSTOMS) | 48' MTI                |
| K     | 22 | KICKER JEREMY WINN                   | BOOMTOON                 | В   | 57 | RICK TABISH                 | 43' OUTELIMITS         |
| U     | 23 | ROMAN GUZIK                          | 24' NORDIC               |     | 58 | DELAINE WALKER              | 50' Outterlimits       |
| 0     | 24 | ROBERTS JON (SAND CRAFT RCR)         | KACHINA DRONE            |     | 73 | EXTREME SUPER TRUCKS        | 43' FOUNTAIN           |
| ă     | 25 | GATOR WRAPS                          | 30' FORMULA              | В   | 74 | EXTREME SUPER TRUCKS        | 47' ADRENALINE         |
| _     | 26 | MATT AND STACEY MARTIN               | 29' OUTERLIMITS          | D   | 75 | DON BLISS                   | 340X MTI               |
|       | 27 | KICKER TRACY FOCHT                   | TRIFECTA                 |     | 76 | SMITH, MICHAEL              | 43' NORDIC ENFORCER    |
|       | 33 | TIFFANY AND JASON YOUELL             | 340X MTI                 |     | 28 | KURT TRUETTNER              | 50' BLACK THUNDER      |
| C     | 34 | BO GREGORY                           | 34' MTI                  |     | 29 | STEVE UNDERWOOD             | 45' DONZI              |
|       | 35 | AUSTIN CARVER                        | 42' CENTER CONS          | D   | 30 | ANDY MORRIS                 | 37' FORMULA            |
|       | 36 | SPRING BREAK RACING                  | 42' CENTER CONS          |     | 31 | MELLOR, JIM                 | 38' SKATER             |
|       | 51 | SHAWN MOE                            | 52' RP MTI               |     | 32 | WAYNE PERKINS               | 36' SKATER             |
| C     | 52 | SAVAGE MARINE                        | 40' MTI                  |     | 46 | WOZENCRAFT, DEVIN           | 32' SKATER             |
|       | 53 | VINCE GAGLIARDI                      | 390 X MTI                |     | 47 | HAVENS, CHAD                | 40' SKATER             |
|       | 54 | TOM MISCHKE - TOMMY BAHAMA           | 44' MTI                  | D   | 48 | AHRENBERG STEVE             | 38' SKATER             |
|       | 69 | SCISM, RANDY (MTI)                   | 40' MTI CAT              |     | 49 | SKATER- MIKE CIASULLI       | 43' SAKTER             |
| C     | 70 | SCISM, RANDY (MTI)                   | 42' CENTER CONS          |     | 50 | TEAGUE CUSTOM MARINE        | 40' SKATER             |
|       | 71 | KENNY GONZALES                       | 40' MTI                  |     | 64 | SMITH, GARY                 | 40' SAKTER             |
|       | 72 | MARTIN, CHRIS                        | 40' MTI                  | _   | 65 | GILBERT VERN (WCD)          | 40' SKATER             |
|       | 82 | JACK FM                              | PONTOON                  | D   | 66 | SMITH, GARY                 | 40' SAKTER             |
|       | 83 | CHRIS REINDL                         | 22' REINDL RACE BOAT     |     | 67 | TIM JONES                   | 40' SKATER             |
| E     | 84 | CHRIS REINDL                         | 22' REINDL RACE BOAT     |     | 68 | TIM JONES                   | 40' SKATER             |
|       | 85 | JIM NICHOLS                          | 32' WARLOCK              |     |    |                             |                        |
|       | 86 |                                      | C-1414-1                 |     |    |                             |                        |