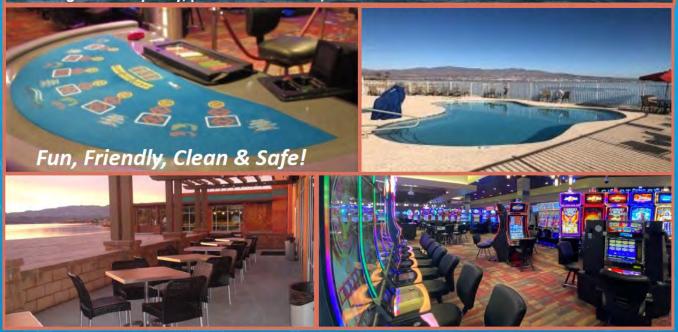

#### THE ALL NEW HAVASU LANDING RESORT, CASINO, HOTEL.

The new facility is located on the shores of California across from Lake Havasu City. It consists of the new casino, hotel, docks & marina with store. The casino offers more state of the art slot machines, live Blackjack & 3-Card Poker to add to the excitement. Join the Players Club to take advantage of promotions, specials, and other exclusive offers available only to Players Club members.

Casino Hours: Sunday-Thursday 9:00AM-12:30AM Friday & Saturday 9:00AM-2:30AM

You can sit out on the lounge and restaurant patios overlooking the lake and take in the breathtaking view while enjoying your favorite cocktail or meal.

### THE ALL NEW HAVASU LANDING RESORT, CASINO, HOTEL.

Havasu Landing's fully stocked market and deli with tasty subs is conveniently located near the marina boat ramp. Havasu Landing Market offers the largest beer fridge on the river. It's a massive 14 doors long and 6 shelves high of ice cold beer!

Our fuel docks are 24 hour, eight fuel docks means less waiting & more boating, enough dock space to fuel Havasu's largest Go Fast Boats. Located next to the market & deli is our hardware store stocked with the most extensive line of marina batteries on the Lake, nuts, bolts, fuses, & much more to keep you running.

Enjoy our new hotel rooms & suites with breath taking views with all the amenities of home.

You can get there by ferry, personal watercraft, or drive US 95 from the I-10 or I-40.

For more information go to www.havasulandingresortcasino.com Or call Resort (760)858-4592 Casino (760)858-4593 Hotel (760)858-6325