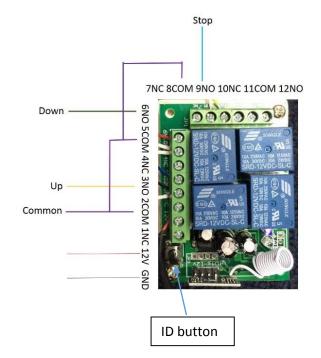

## **User Instruction**

Each 4 Channel Relay ML-RFR-4CH comes with 4 buttons RF315mhz controller with A, B, C, D that control each individual relay. Upon powering the 12V relay, press each remote button A, B, C, D to ensure that it controls the relay. If the remote control is not unable to control the 4 Channel Relay, press the ID button until the red light flashes & press button A (This is to pair the remote control with the relay). These four commands has to be learnt into the config url of MultiX in order to integrate with Control4 system.

## **Product Specification**

Description: 4 Channel Relay

Model: ML-RFR-4CH

Relay Type: Pulse

Transmission Control: RF315Mhz

Operating Power: DC 12V, 1A