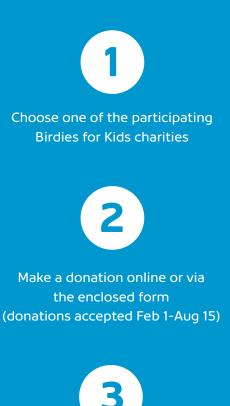

# **HOW IT WORKS**

Birdies for Kids presents your donation plus matching funds to the charity

Tax receipt is sent to you for your donation