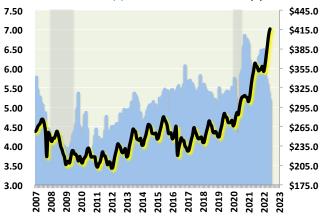

#### **EXISTING HOME SALES**

MONTHLY SALES - Mil (L) vs MEDIAN PRICE -\$000s (R)

**Brian Turner** 

President & Chief Economist

bturner@Meridian-ally.com

972.740.9531

www.Meridian-ally.com

Business & Industry Consulting

#### STRATEGICALLY FOR CREDIT UNIONS

The still-tight supply, however, is keeping the heat under home prices. The median price of an existing home sold in June set yet another record at \$416,000, an increase of 13.4% year over year.

While sales are falling, the market is still incredibly fast. The average time a home spent on the market was 14 days, a record low. Sales will likely fall more sharply in the coming months, as more recent indicators point to much weaker buyer demand. Mortgage applications fell to a 22-year low last week, with demand from homebuyers down 19% from the same week one year ago.