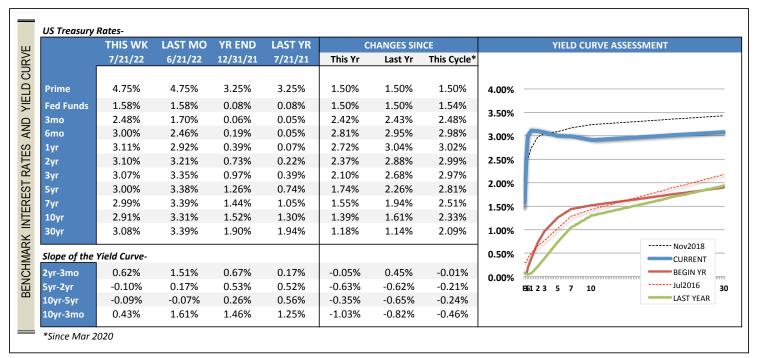

#### AVERAGE CREDIT UNION RATES AND RATE SENSITIVITIES

|             | THIS WK | CHANGE | IN MARKET RA | TES SINCE | Rate Sensit | tivities Since: |
|-------------|---------|--------|--------------|-----------|-------------|-----------------|
|             | 7/21/22 | YTD    | Nov18 High   | 2021 Low  | YTD         | 2021Low         |
| Classic CC  | 11.28%  | 0.30%  | -0.41%       | 0.47%     | 20%         | 31%             |
| Platinum CC | 9.95%   | 0.65%  | -0.32%       | 0.85%     | 43%         | 57%             |
| 48mo Veh    | 3.19%   | 0.51%  | -0.47%       | 0.51%     | 22%         | 17%             |
| 60mo Veh    | 3.30%   | 0.52%  | -0.47%       | 0.52%     | 25%         | 18%             |
| 72mo Veh    | 3.59%   | 0.50%  | -0.53%       | 0.50%     | 26%         | 17%             |
| HE LOC      | 4.58%   | 0.82%  | -0.98%       | 0.82%     | 55%         | 55%             |
| 10yr HE     | 5.15%   | 0.55%  | -0.37%       | 0.55%     | 32%         | 20%             |
| 15yr FRM    | 4.89%   | 2.15%  | 0.31%        | 2.23%     | 134%        | 89%             |
| 30yr FRM    | 5.55%   | 2.29%  | 0.49%        | 2.40%     | 165%        | 103%            |
| Sh Drafts   | 0.09%   | 0.04%  | -0.05%       | 0.04%     | 3%          | 3%              |
| Reg Svgs    | 0.10%   | 0.01%  | -0.09%       | 0.01%     | 1%          | 1%              |
| MMkt-10k    | 0.21%   | 0.06%  | -0.27%       | 0.06%     | 4%          | 4%              |
| MMkt-50k    | 0.29%   | 0.07%  | -0.36%       | 0.07%     | 5%          | 5%              |
| 6mo CD      | 0.42%   | 0.18%  | -0.61%       | 0.18%     | 6%          | 6%              |
| 1yr CD      | 0.63%   | 0.28%  | -0.88%       | 0.28%     | 10%         | 9%              |
| 2yr CD      | 0.83%   | 0.36%  | -1.02%       | 0.37%     | 15%         | 12%             |
| 3yr CD      | 1.00%   | 0.43%  | -1.06%       | 0.43%     | 20%         | 14%             |

| Spr          | US Treasury |          |        |
|--------------|-------------|----------|--------|
| 4Y Vehicle   | 0.09%       | Reg Svgs | -1.48% |
| 5Y Vehicle   | 0.23%       | 1Y CD    | -2.48% |
| 15Y Mortgage | 1.90%       | 2Y CD    | -2.27% |
| 30Y Mortgage | 2.64%       | 3Y CD    | -2.07% |