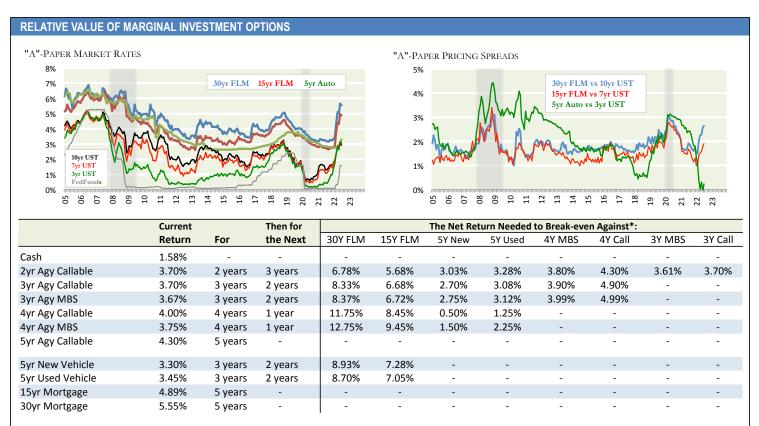

br>1.4%<br>1.5% | 1.025<br>0.805<br>44%<br>13.8<br>3.5%<br>0.3%<br>2.4%<br>1.9% | 1.282<br>0.564<br>31%<br>13.1<br>4.8%<br>1.6%<br>3.1%<br>3.0%<br>2.9% | 1.092<br>0.428<br>28%<br>13.7<br>5.6%<br>2.4%<br>3.1%<br>3.0%<br>2.9% | 1.047<br>0.376<br>26%<br>13.5<br>6.6%<br>3.4%<br>3.0%<br>3.1%<br>2.9% | 0.908<br>0.401<br>31%<br>13.5<br>6.8%<br>3.6%<br>3.0%<br>3.0%<br>2.9% | 1.246<br>0.418<br>25%<br>15.6<br>7.1%<br>3.9%<br>2.9%<br>3.0%<br>2.9% | 7.1%<br>3.9%<br>2.7%<br>2.8%                                          | 1.08:<br>0.41:<br>28%<br>14.3                                         |





**Business & Industry Consulting** 

Market Analysis

Strategic Solutions

inancial Investments

Risk Management

Regulatory Expert

#### STRATEGIC ASSESSMENT OF RELATIVE VALUE INVESTMENT AND FUNDING OPTIONS



<sup>\*</sup> Best relative value noted by probabilities of achieving "break-even" returns

### **RELATIVE VALUE OF MARGINAL FUNDING OPTIONS**

|                     | Current |         | Then for | The Net Co | st Needed to | Break-even | Against*: |
|---------------------|---------|---------|----------|------------|--------------|------------|-----------|
|                     | Cost    | For     | the Next | 3Y CD      | 3Y FHLB      | 2Y CD      | 2Y FHLB   |
| Share Draft         | 0.09%   | 1 year  | 2 years  | 1.46%      | 4.47%        | 1.57%      | 6.03%     |
| Regular Savings     | 0.10%   | 1 year  | 2 years  | 1.45%      | 4.47%        | 1.56%      | 6.02%     |
| Money Market        | 0.21%   | 1 year  | 2 years  | 1.40%      | 4.41%        | 1.45%      | 5.91%     |
| FHLB