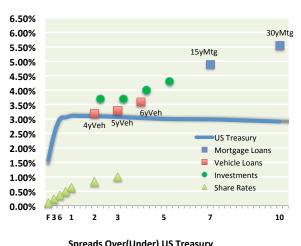

| Spr          | US Treasury |          |        |
|--------------|-------------|----------|--------|
| 4Y Vehicle   | 0.09%       | Reg Svgs | -1.48% |
| 5Y Vehicle   | 0.23%       | 1Y CD    | -2.48% |
| 15Y Mortgage | 1.90%       | 2Y CD    | -2.27% |
| 30Y Mortgage | 2.64%       | 3Y CD    | -2.07% |