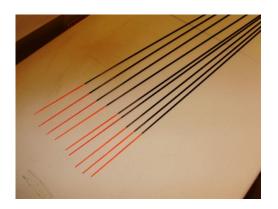

## LIST OF CUSTOM ROD BLANKS AVAILABLE

| PERCH<br>SWEETHEART | MEDIUM ACTION     | SOLID GRAPHITE   | 24"-36" | \$9.99 each  |
|---------------------|-------------------|------------------|---------|--------------|
| SWEETHEART          | MEDIUM ACTION     | SOLID GRAFHITE   | 24 -30  | 59.99 each   |
| WALLEYE             |                   |                  |         |              |
| SWEETHEART          | MEDIUM ACTION     | SOLID GRAPHITE   | 24"-36" | \$9.99 each  |
| FLATLINE            | UL ACTION/NOODLE  | SOLID FIBERGLASS | 24-36"  | \$16.99 each |
| BULL WHIP           | UL TIP EXTRA FAST | SOLID FIBERGLASS | 32-36"  | \$6.99 each  |
| POWER NOODLE        | UL TIP EXTRA FAST | SOLID FIBERGLASS | 24"-31" | \$3.95 each  |
| LIGHT               |                   |                  |         |              |
| DEAD STIK           | MEDIUM LIGHT      | SOLID FIBERGLASS | 28"-32" | \$16.95 each |
| LAKE TROUT          | HEAVY             | SOLID FIBERGLASS | 30-43"  | \$4.95 each  |
| JIGING RAP          | MEDIUM FAST       | SOLID FIBERGLASS | 24"-30" | \$3.95 each  |
| LIGHT PERCH         | MEDIUM LIGHT      | SOLID FIBERGLASS | 20"-25" | \$3.95 each  |