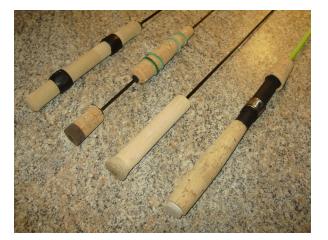

### CUSTOM ICE FISHING ROD HANDLE OPTIONS AVAILABLE

STRAIGHT FULL CUSTOM FISH GRIP

\$16.99 EACH

CUSTOM EVA FOAM GRIP

CUSTOM NATURAL CORK & KORKALON GRIPS PRICED TOP TO BOTTOM PICS

**\$7.99 EACH** 

CUSTOM EVA FOAM & PRESSED CORK GRIPS

\$3.99 EACH\$8.99 EACH\$8.99 EACH\$8.99 EACH

**\$8.99 EACH** 