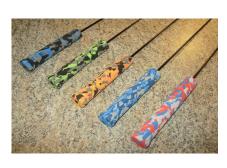

### CUSTOM ICE FISHING ROD HANDLE OPTIONS AVAILABLE

STRAIGHT FULL CUSTOM FISH GRIP

\$16.99 EACH

CUSTOM EVA FOAM GRIP

CUSTOM NATURAL CORK & KORKALON GRIPS PRICED TOP TO BOTTOM PICS

**\$7.99 EACH** 

CUSTOM EVA FOAM & PRESSED CORK GRIPS

\$3.99 EACH\$8.99 EACH\$8.99 EACH\$8.99 EACH

**\$8.99 EACH** 