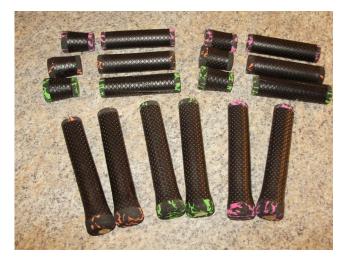

### CUSTOM ICE FISHING ROD HANDLE OPTIONS AVAILABLE

STRAIGHT FULL CUSTOM FISH GRIP

\$16.99 EACH

CUSTOM EVA FOAM GRIP

CUSTOM NATURAL CORK & KORKALON GRIPS PRICED TOP TO BOTTOM PICS

**\$7.99 EACH** 

CUSTOM EVA FOAM & PRESSED CORK GRIPS

\$3.99 EACH\$8.99 EACH\$8.99 EACH\$8.99 EACH

**\$8.99 EACH** 