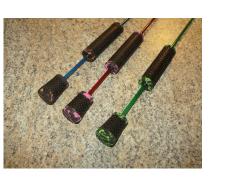

### CUSTOM ICE FISHING ROD HANDLE OPTIONS AVAILABLE

STRAIGHT FULL CUSTOM FISH GRIP

\$16.99 EACH

CUSTOM EVA FOAM GRIP

CUSTOM NATURAL CORK & KORKALON GRIPS PRICED TOP TO BOTTOM PICS

**\$7.99 EACH** 

CUSTOM EVA FOAM & PRESSED CORK GRIPS

\$3.99 EACH\$8.99 EACH\$8.99 EACH\$8.99 EACH

**\$8.99 EACH** 