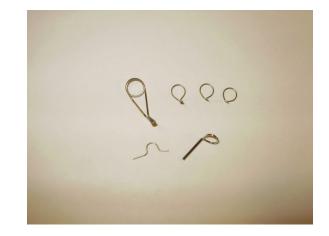

# LIST OF ICE ROD GUIDE OPTIONS AVAILABLE FOR CUSTOM ICE FISHING RODS

#### REC RECOIL GUIDE SET \$16.99

### PAC BAY CHROME MINIMA SINGLE FOOT GUIDE SET \$5.99

PAC BAY HIALOY BLACK AND CHROME SINGLE FOOT GUIDE SET \$4.99

ULTRALIGHT FLY & SNAKE GUIDES SMALL OR OVERSIZE TIPS AVAILABLE \$3.99