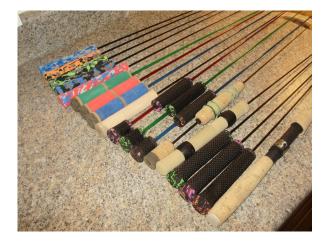

## LIST OF CUSTOM ROD BLANKS AVAILABLE

| PERCH<br>SWEETHEART | MEDIUM ACTION     | SOLID GRAPHITE   | 24"-36" | \$9.99 each  |
|---------------------|-------------------|------------------|---------|--------------|
| SWEETHEART          | MEDIUM ACTION     | SOLID GRAFHITE   | 24 -30  | 59.99 each   |
| WALLEYE             |                   |                  |         |              |
| SWEETHEART          | MEDIUM ACTION     | SOLID GRAPHITE   | 24"-36" | \$9.99 each  |
| FLATLINE            | UL ACTION/NOODLE  | SOLID FIBERGLASS | 24-36"  | \$16.99 each |
| BULL WHIP           | UL TIP EXTRA FAST | SOLID FIBERGLASS | 32-36"  | \$6.99 each  |
| POWER NOODLE        | UL TIP EXTRA FAST | SOLID FIBERGLASS | 24"-31" | \$3.95 each  |
| LIGHT               |                   |                  |         |              |
| DEAD STIK           | MEDIUM LIGHT      | SOLID FIBERGLASS | 28"-32" | \$16.95 each |
| LAKE TROUT          | HEAVY             | SOLID FIBERGLASS | 30-43"  | \$4.95 each  |
| JIGING RAP          | MEDIUM FAST       | SOLID FIBERGLASS | 24"-30" | \$3.95 each  |
| LIGHT PERCH         | MEDIUM LIGHT      | SOLID FIBERGLASS | 20"-25" | \$3.95 each  |

### CUSTOM ICE FISHING ROD HANDLE OPTIONS AVAILABLE

STRAIGHT FULL CUSTOM FISH GRIP

\$16.99 EACH

CUSTOM EVA FOAM GRIP

CUSTOM NATURAL CORK & KORKALON GRIPS PRICED TOP TO BOTTOM PICS

**\$7.99 EACH** 

CUSTOM EVA FOAM & PRESSED CORK GRIPS

\$3.99 EACH\$8.99 EACH\$8.99 EACH\$8.99 EACH

**\$8.99 EACH** 