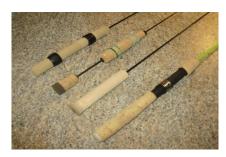

### CUSTOM ICE FISHING ROD HANDLE OPTIONS AVAILABLE

STRAIGHT FULL CUSTOM FISH GRIP

\$16.99 EACH

CUSTOM EVA FOAM GRIP

CUSTOM NATURAL CORK & KORKALON GRIPS PRICED TOP TO BOTTOM PICS

**\$7.99 EACH** 

CUSTOM EVA FOAM & PRESSED CORK GRIPS

\$3.99 EACH\$8.99 EACH\$8.99 EACH\$8.99 EACH

**\$8.99 EACH** 