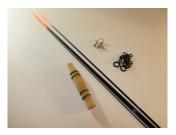

# LIST OF ICE ROD GUIDE OPTIONS AVAILABLE FOR CUSTOM ICE FISHING RODS

#### REC RECOIL GUIDE SET \$16.99

### PAC BAY CHROME MINIMA SINGLE FOOT GUIDE SET \$5.99

PAC BAY HIALOY BLACK AND CHROME SINGLE FOOT GUIDE SET \$4.99

ULTRALIGHT FLY & SNAKE GUIDES SMALL OR OVERSIZE TIPS AVAILABLE \$3.99