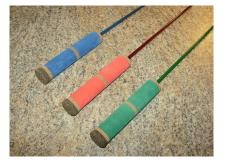

### CUSTOM ICE FISHING ROD HANDLE OPTIONS AVAILABLE

STRAIGHT FULL CUSTOM FISH GRIP

\$16.99 EACH

CUSTOM EVA FOAM GRIP

CUSTOM NATURAL CORK & KORKALON GRIPS PRICED TOP TO BOTTOM PICS

**\$7.99 EACH** 

CUSTOM EVA FOAM & PRESSED CORK GRIPS

\$3.99 EACH\$8.99 EACH\$8.99 EACH\$8.99 EACH

**\$8.99 EACH** 