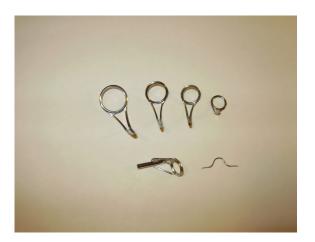

# LIST OF ICE ROD GUIDE OPTIONS AVAILABLE FOR CUSTOM ICE FISHING RODS

#### REC RECOIL GUIDE SET \$16.99

### PAC BAY CHROME MINIMA SINGLE FOOT GUIDE SET \$5.99

PAC BAY HIALOY BLACK AND CHROME SINGLE FOOT GUIDE SET \$4.99

ULTRALIGHT FLY & SNAKE GUIDES SMALL OR OVERSIZE TIPS AVAILABLE \$3.99