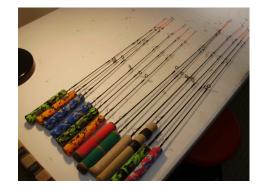

### CUSTOM ICE FISHING ROD HANDLE OPTIONS AVAILABLE

STRAIGHT FULL CUSTOM FISH GRIP

\$16.99 EACH

CUSTOM EVA FOAM GRIP

CUSTOM NATURAL CORK & KORKALON GRIPS PRICED TOP TO BOTTOM PICS

**\$7.99 EACH** 

CUSTOM EVA FOAM & PRESSED CORK GRIPS

\$3.99 EACH\$8.99 EACH\$8.99 EACH\$8.99 EACH

**\$8.99 EACH** 