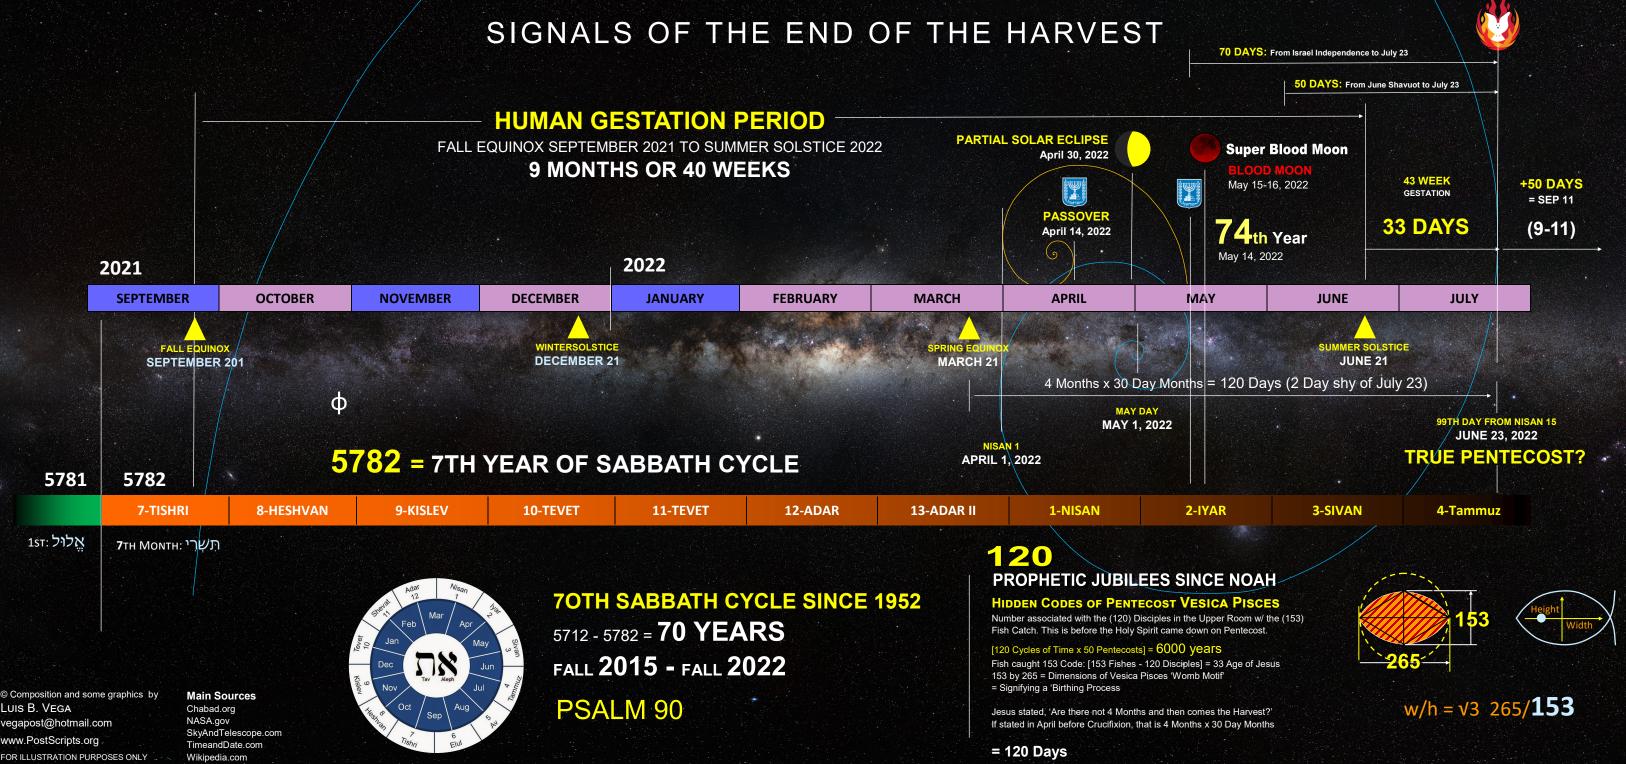

## A RAPTURE GESTATION PERIOD

The purpose of this illustration is to is to note the Phi Ratio Time Correspondences based on the Feast Days of YHVH. Specifically how one surmises that true Pentecost occurs on the 99<sup>th</sup> Day after Nisan 15 in the 4<sup>th</sup> Month of Tammuz. This would put the Pentecost, based on a Double Count of 49 Days + 50 Days in Mid-July of a Given Year. For 2022, it would be July 23. What is highlighted is how from the Fall Equinox of September 21, 2021 to the Summer Solstice is 40 Weeks or 9 Months. It is suggesting a 'Birth' Inuendo, that could be Prophetically synced to the Rapture Timing, if the event were to occur on such a Corresponding Pentecost Day Speculation.